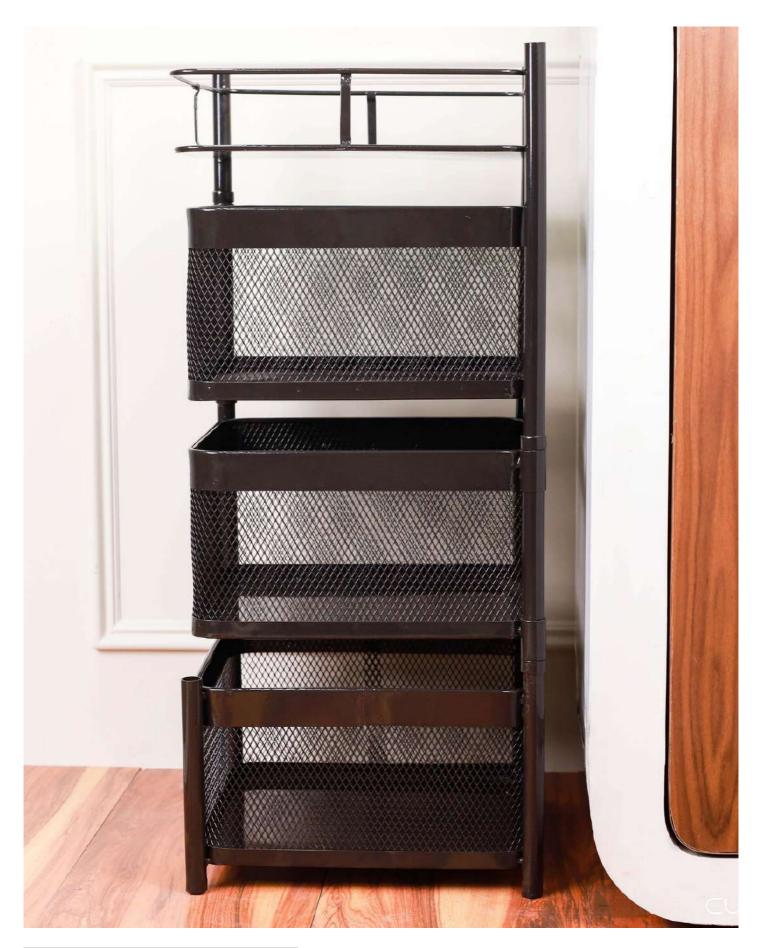

## 3-TIER FRUIT AND VEGETABLE TROLLEY

PRODUCT CODE: CT-635
DIMENSIONS: 18 x 18 x 63.5 cm

The storage trolley can be used anywhere in the house, and it's very suitable for bathrooms, living rooms, kitchens, offices, hotels, etc. You can put anything such as fruits, vegetables, spices, snacks, books, toiletries or things as per your needs.