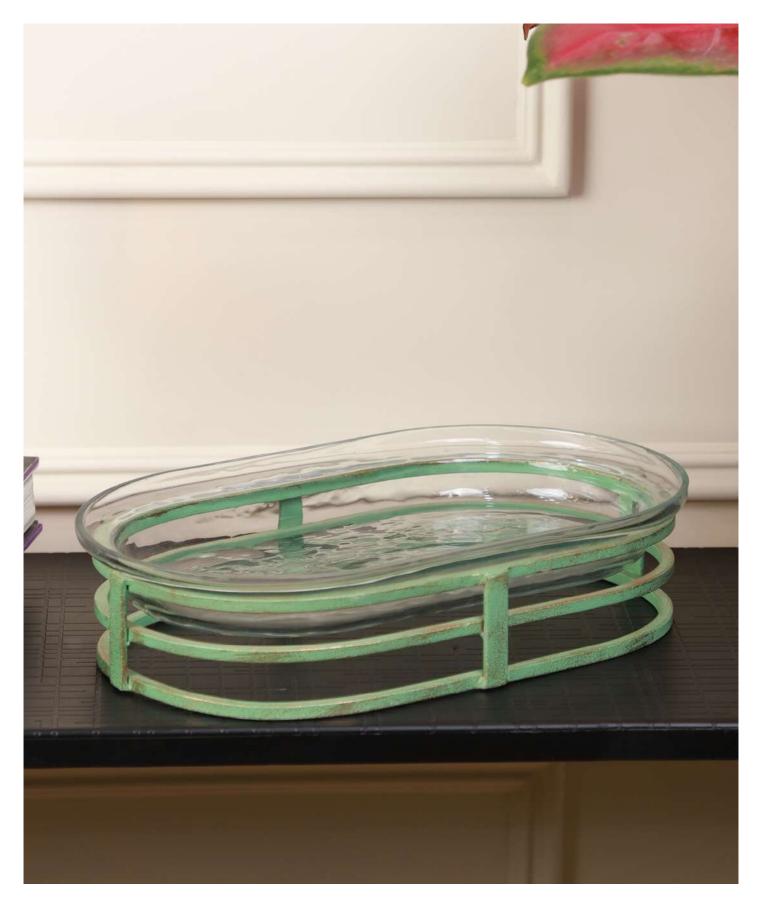

#### DECORATIVE BOWL WITH STAND

**PRODUCT CODE:** CT- 507 **DIMENSIONS:** 

Stand: 28 X 18 X 27 cm Glass: 17.5 X 17.5 X 4.5 cm Transform your space with our exquisite Metal Decorative Bowl with Stand. The bowl's intricate detailing and textured finish make it a true work of art, adding a touch of opulence to any room. It's the perfect centerpiece for your dining table, coffee table, or entryway, providing a focal point that sparks conversation.