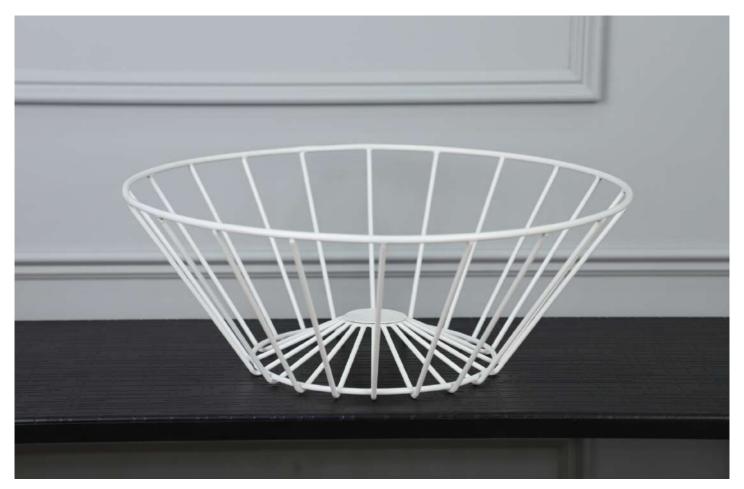

### **FRUIT BASKET**

PRODUCT CODE: CT-618

DIMENSIONS: 36 X 36 X 13.5 cm

This basket offers a stylish and functional solution to store and display your favorite fruits. Its timeless design complements any decor, while the sturdy construction ensures durability for long-lasting use.