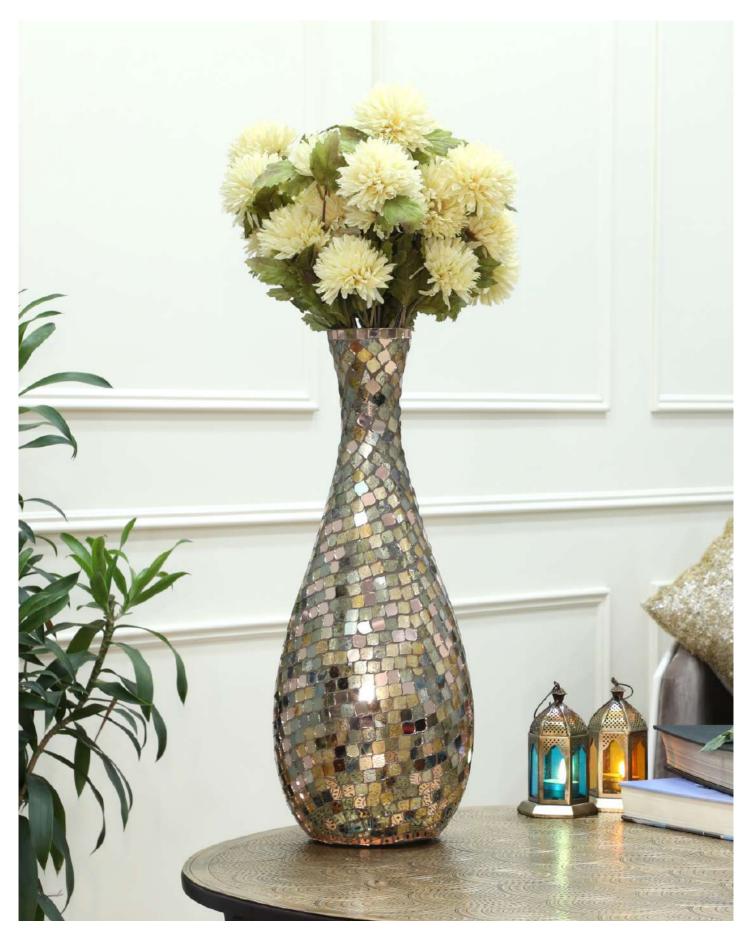

# MOSAIC FLOWER VASE

PRODUCT CODE: CT- 550
DIMENSIONS: 20 X 20 X 37 cm

A symphony of shards, a mosaic vessel embracing curves divine, In a cylindrical dance, fragments align, weaving stories entwined.