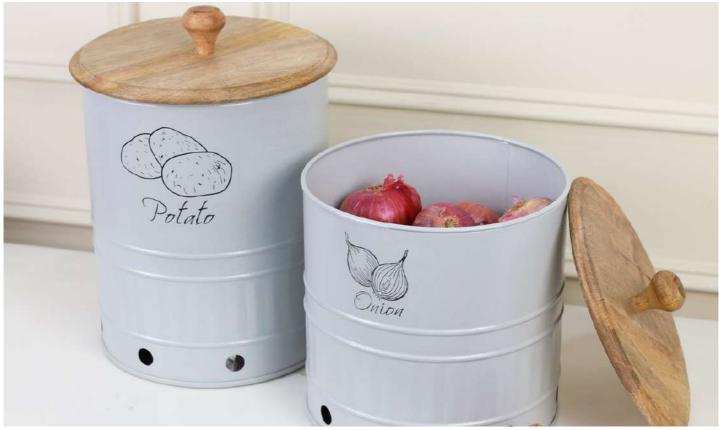

## POTATO-ONION STORAGE CONTAINER

**PRODUCT CODE:** CT- 629 & 628

**DIMENSIONS:** 

Potato Box - 22 x 22 x 28.5 cm Onion Box - 22 x 22 x 23 cm The wooden lid adds a touch of rustic elegance, while the canister's design allows for proper air circulation, preventing sprouting and maintaining freshness. Embrace the art of kitchen organization with our Storage Canister.