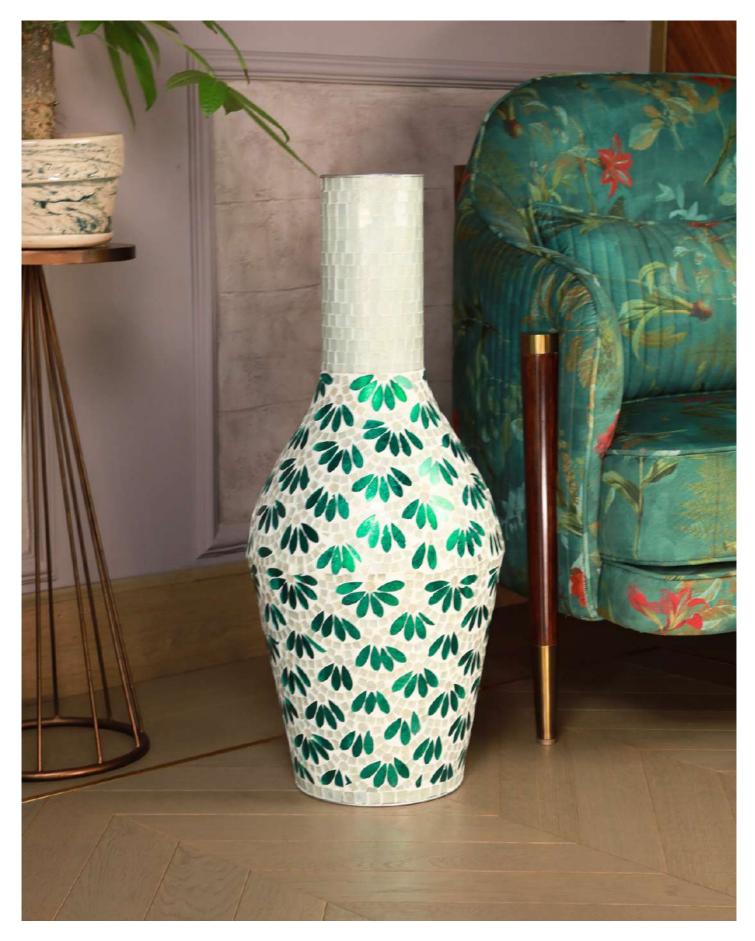

# MOSAIC FLOWER VASE

PRODUCT CODE: CT- 556
DIMENSIONS: 19 X 19 X 36 cm

In the golden symphony of hues, a lux-toned mosaic vase emerges, casting a spell of opulence that even time envies.

PRODUCT CODE: CT- 557
DIMENSIONS: 19 X 19 X 21.5 cm