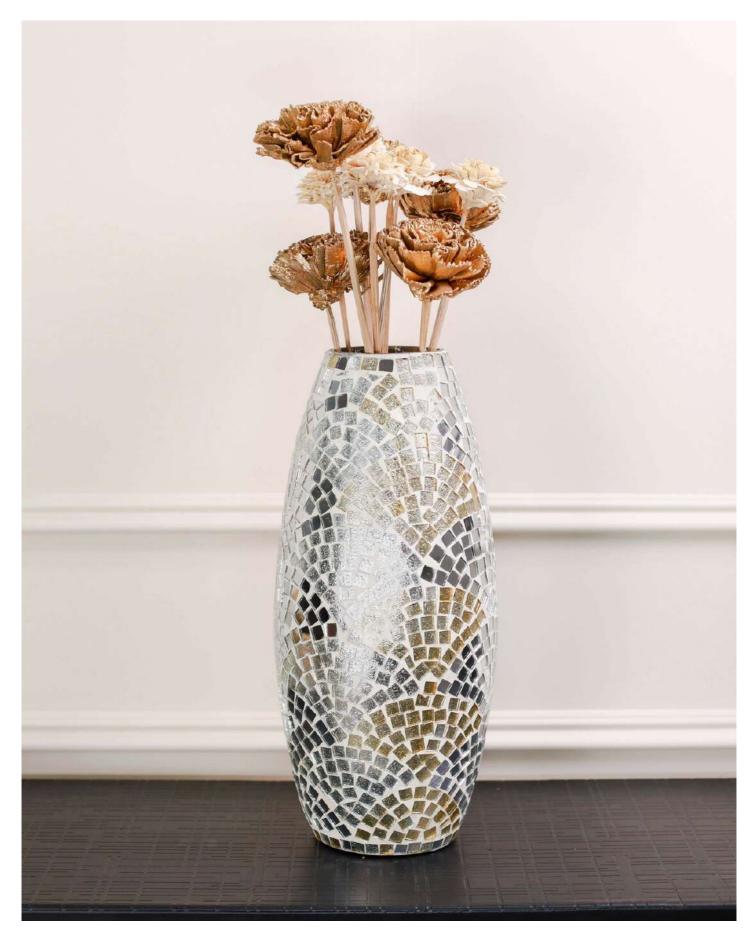

### MOSAIC FLOWER VASE

**PRODUCT CODE:** CT- 545 **DIMENSIONS:** 13.5 X 13.5 X 30 cm

In the kaleidoscope of glass, a mosaic vase emerges — a symphony of colors, curving gracefully in its cylindrical embrace.

# MOSAIC FLOWER VASE

PRODUCT CODE: CT- 550
DIMENSIONS: 20 X 20 X 37 cm

A symphony of shards, a mosaic vessel embracing curves divine, In a cylindrical dance, fragments align, weaving stories entwined.

# MOSAIC FLOWER VASE

PRODUCT CODE: CT- 551
DIMENSIONS: 18 X 18 X 23 cm

In lustrous hues, a mosaic dance emerges, where opulence adorns the vessel's curves, whispering tales of grandeur and allure.