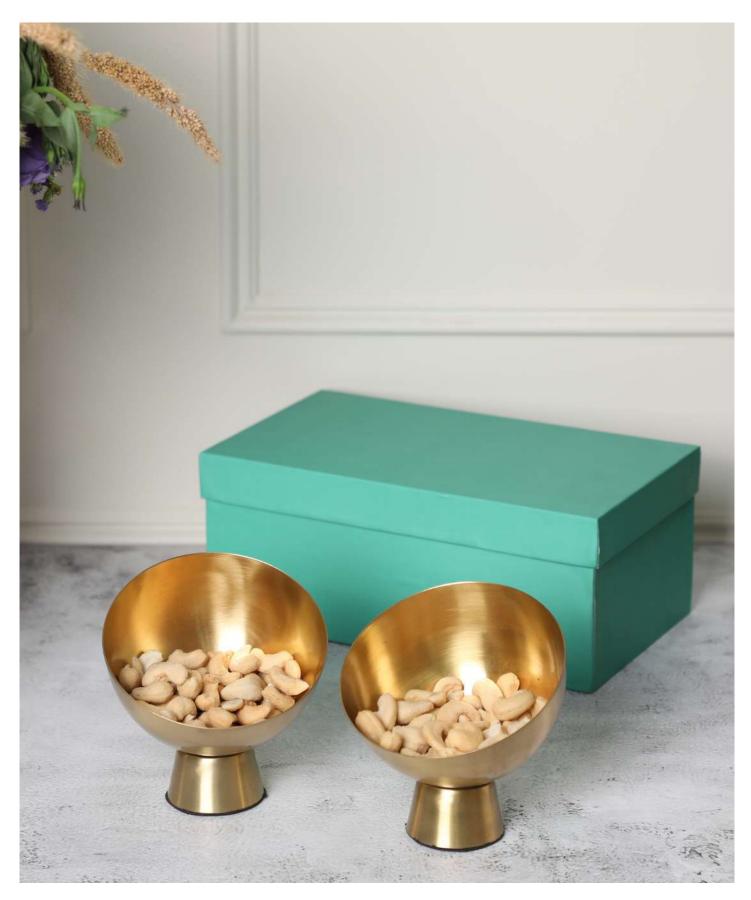

# BRASS NUT BOWL: PACK OF 2

**PRODUCT CODE:** CT- 519 **DIMENSIONS:** 

Box Size -18 X 14.5 X 9 cm Item Size- 11.5 X 11.5 X 8.5 cm A pack of two exquisite bowls crafted from high-quality brass. Ideal for serving small treats, these bowls are both beautiful and practical.

## BRASS TILT NUT BOWL: PACK OF 2

**PRODUCT CODE:** CT- 520 **DIMENSIONS:** 

Box Size - 18 X 14.5 X 9 cm Item Size - 12 X 11.5 X 13 cm A pack of two stunning bowls crafted from highquality brass with a unique, tilted design. Perfect for serving small treats, these bowls add both elegance and intrigue to your dining experience.