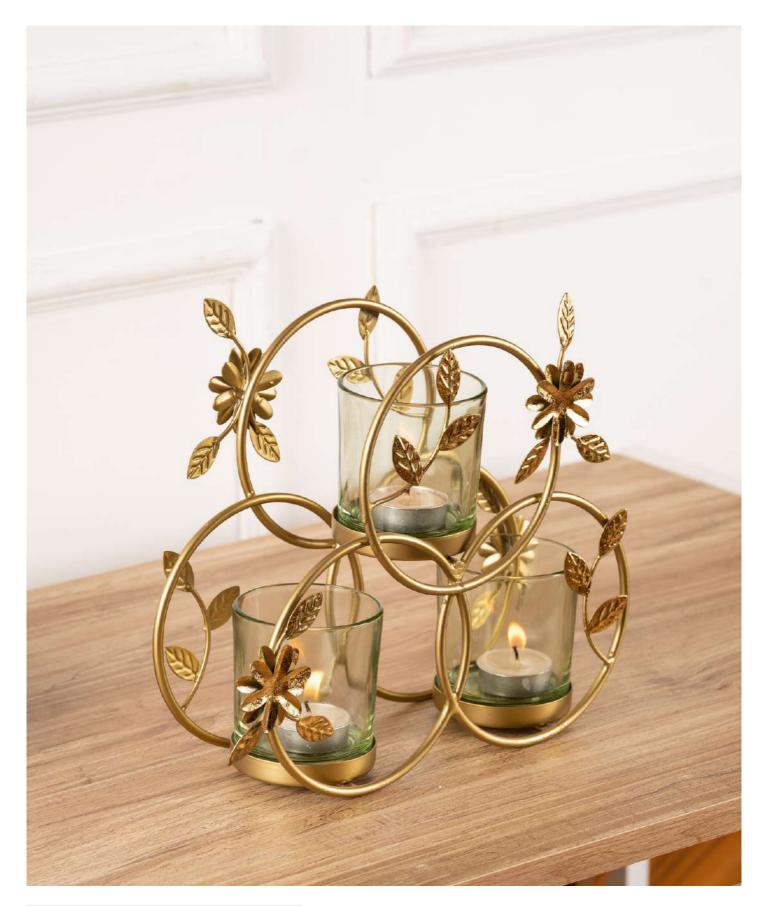

#### FLORAL METAL T-LIGHT HOLDER

**PRODUCT CODE:** CT- 505 **DIMENSIONS:** 

Stand: 26 X 11 X 22 cm Glass: 7.5 X 8 cm Introducing our innovative Metal T-Light Holder Trio, a modern and artistic addition to your decor. Crafted from durable metal, these holders feature a unique T-shaped design that interconnects to form a set of three. Each T-light holder securely cradles your favorite tea lights, creating a captivating play of light and shadows.