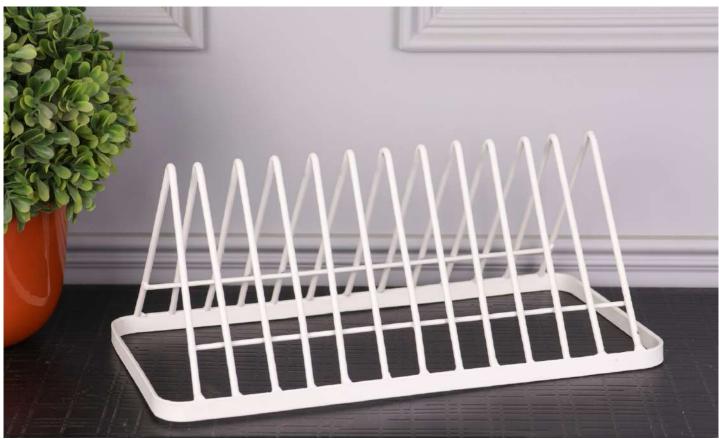

## METAL PLATE HOLDER

PRODUCT CODE: CT-600
DIMENSIONS: 22.2 x 11.5 cm

This eco-friendly holder saves space, dries plates properly, and is perfect for kitchen organization. Embrace style and functionality while conserving space in your home.