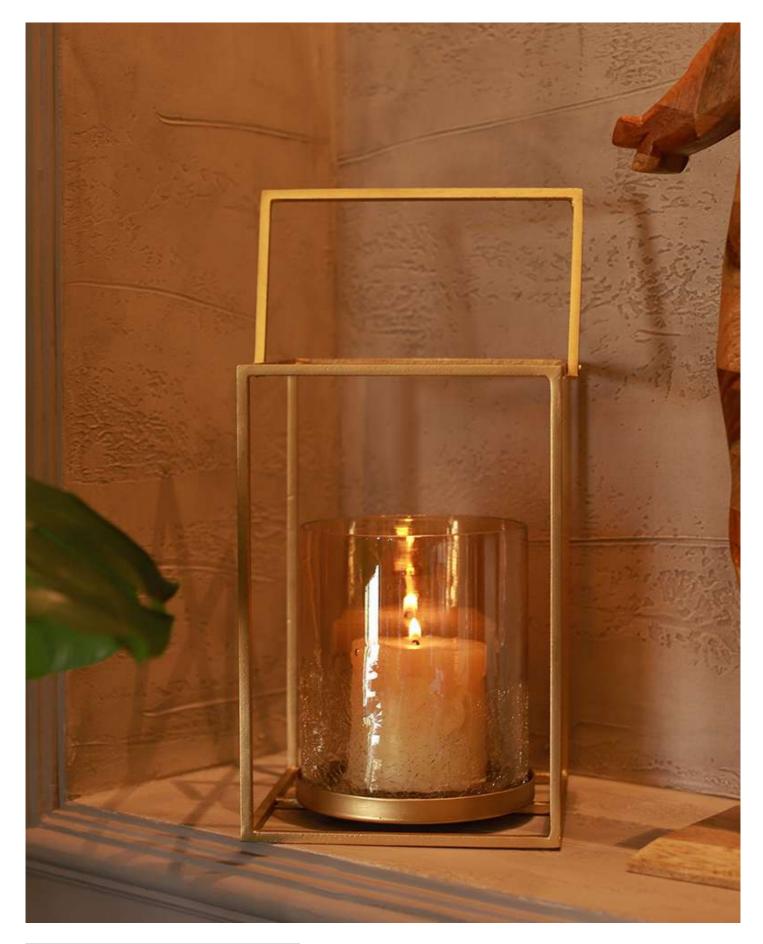

#### **TABLE ACCENT**

PRODUCT CODE: CT- 564
DIMENSIONS: 18 X 19 X 24 cm

Behold, an exquisite table decor centerpiece that catches the eye and ignites the senses. Crafted by skilled hands, its metal wire structure boasts a stunning cube design that suits any modern decor.