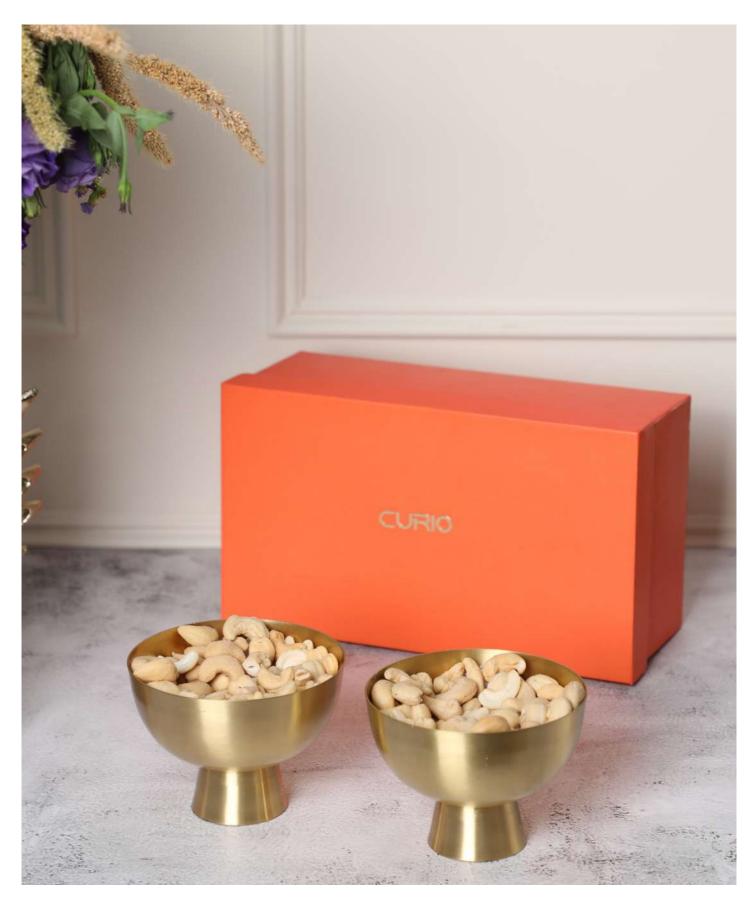

# BRASS NUT BOWL: PACK OF 2

**PRODUCT CODE:** CT- 519 **DIMENSIONS:** 

Box Size -18 X 14.5 X 9 cm Item Size- 11.5 X 11.5 X 8.5 cm A pack of two exquisite bowls crafted from high-quality brass. Ideal for serving small treats, these bowls are both beautiful and practical.

## BRASS TILT NUT BOWL: PACK OF 2

**PRODUCT CODE:** CT- 520 **DIMENSIONS:** 

Box Size - 18 X 14.5 X 9 cm Item Size - 12 X 11.5 X 13 cm A pack of two stunning bowls crafted from highquality brass with a unique, tilted design. Perfect for serving small treats, these bowls add both elegance and intrigue to your dining experience.