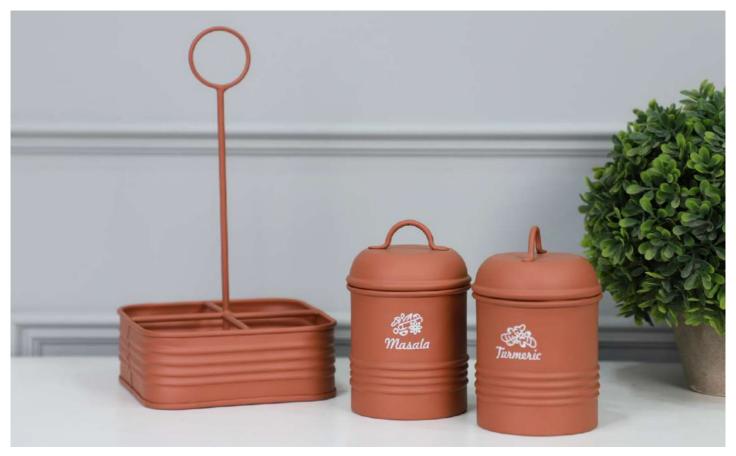

## METAL OIL & VINEGAR HOLDER, MASALA & TURMERIC CANISTER

**PRODUCT CODE:** CT-595, CT-594 & CT-593 **DIMENSIONS:** 

Oil & Vinegar Holder - 14 X 14 X 27.5 cm Masala Box - 9 X 9 X 13.5 cm Turmeric Box - 9 X 9 X 13.5 cm Immerse yourself in the vibrant flavors of our Round Metal Container, a delightful addition to your kitchen. Its sleek and round shape adds a touch of elegance to your spice collection, while the secure lid ensures that the distinctive aroma and taste are preserved to perfection.