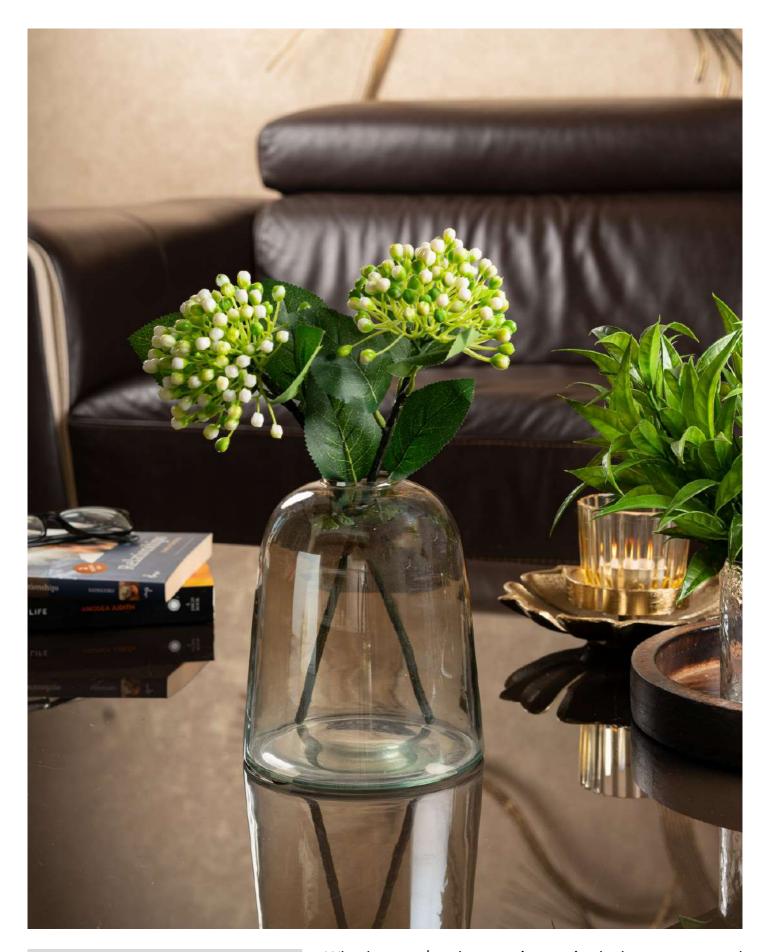

# GLASS DOME VASE: SMALL

PRODUCT CODE: CT- 508
DIMENSIONS: 13.5 X 16 cm

Whether you're showcasing a single, long-stemmed rose or an intricate miniature garden, this glass dome vase adds an element of charm and intrigue to your decor.