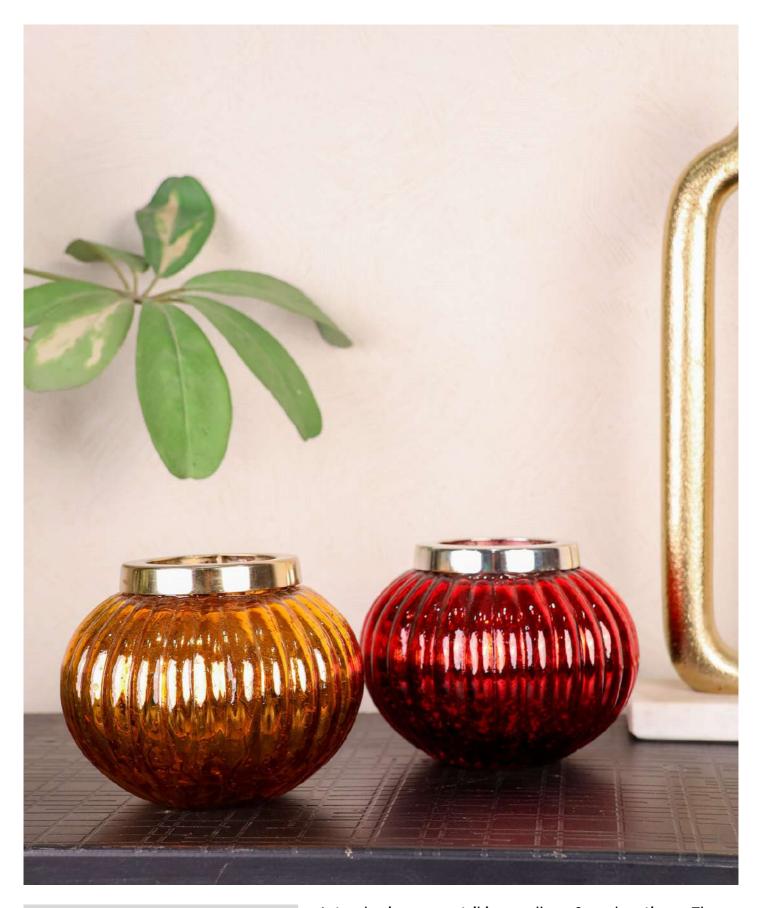

# TURQUOISE CANDLE HOLDER: BIG

**PRODUCT CODE:** CT- 532

**DIMENSIONS:** 15.5 X 15.5 X 25.5 cm

Enhance the aesthetic appeal of your living room decor with this beautifully designed candle holder boasting a solid structure and a sleek finish.

# TURQUOISE CANDLE HOLDER: SMALL

**PRODUCT CODE:** CT- 533 **DIMENSIONS:** 15.5 X 15.5 X 20 cm

Position it beside your sofa to elevate the ambiance of your homefront, adding a refreshing touch that is sure to captivate your senses.