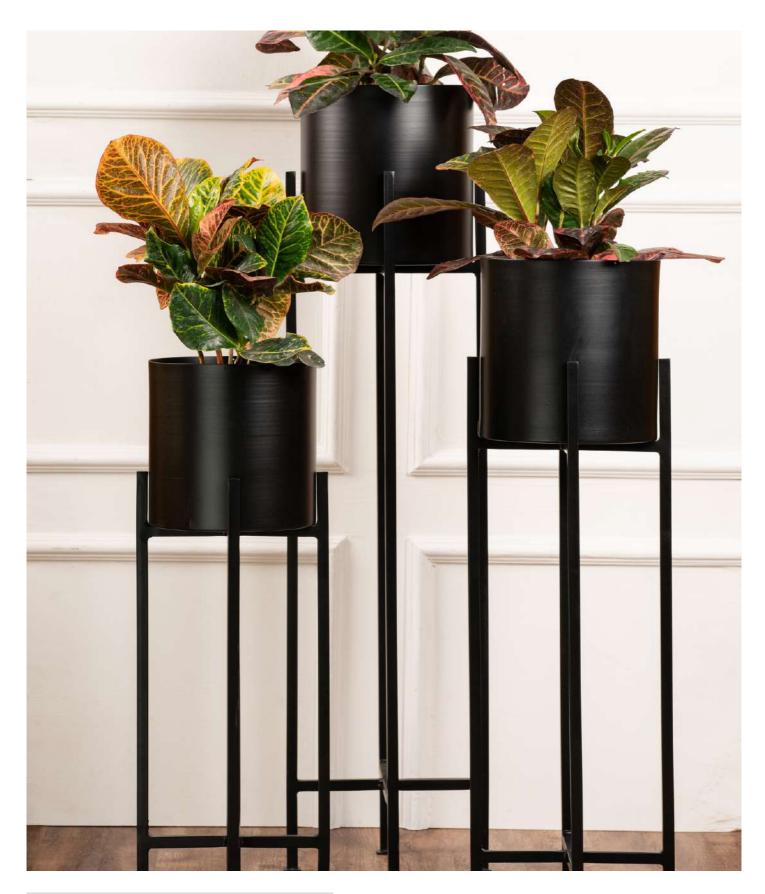

#### SET OF 3 BLACK METAL PLANTERS WITH STAND

PRODUCT CODE: CT- 511 DIMENSIONS:

Big: 18.5 X 23.5 X 90 cm Medium: 16.5 X 21.5 X 70 cm Small: 15.5 X 20 X 60 cm Behold this exquisite planter accompanied by a sleek stand, serving as a sophisticated adornment to embellish your living area with petite flora. Despite its lightweight design, it remains steadfast and resilient, promising enduring durability.