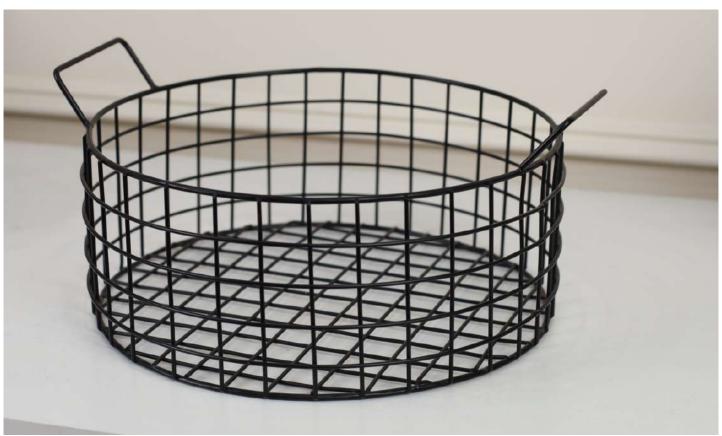

### **FRUIT BASKET**

PRODUCT CODE: CT-618

DIMENSIONS: 36 X 36 X 13.5 cm

This basket offers a stylish and functional solution to store and display your favorite fruits. Its timeless design complements any decor, while the sturdy construction ensures durability for long-lasting use.