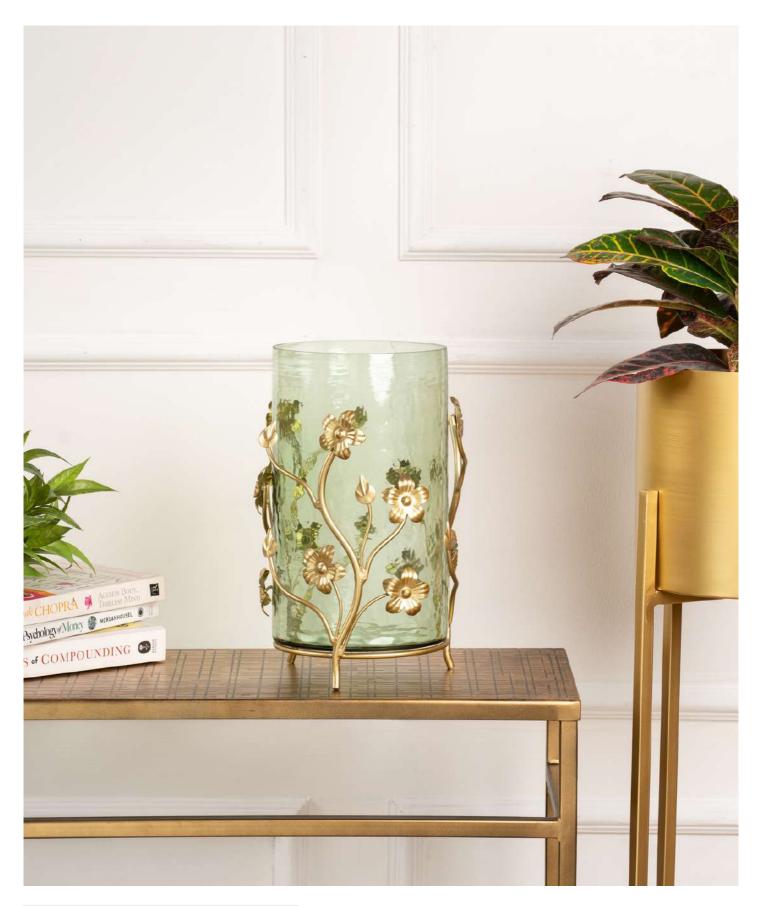

#### GLASS VASE WITH STAND: BIG

PRODUCT CODE: CT- 503

**DIMENSIONS:** 

Stand: 18 X 18 X 24 cm Glass: 15.5 X 15.5 X 25.5 cm This cylindrical vase is a stunning addition to your living room decor, embellished with a captivating textured design and a polished finish. Position it alongside your sofa to infuse your homefront with a revitalizing charm and elevate the aesthetic appeal of your interior.