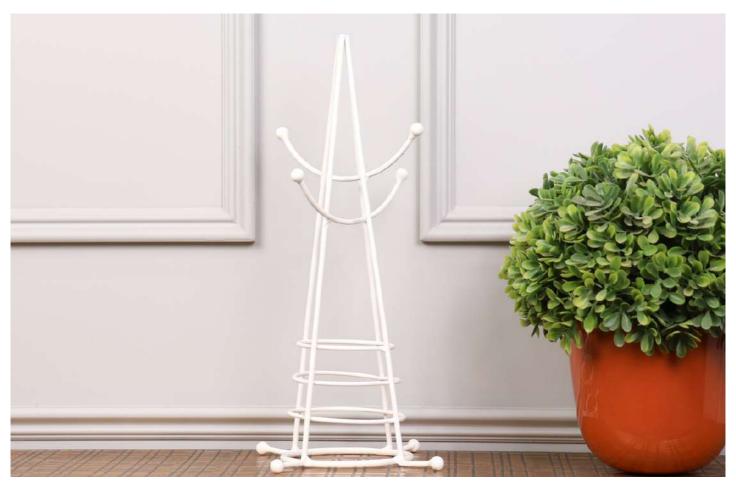

### **COFFEE MUG HOLDER**

PRODUCT CODE: CT-616

DIMENSIONS: 17 x 17 x 30 cm

This holder boasts durability and a sleek appearance. Its striking triangular shape adds a modern touch to your kitchen or dining area, instantly becoming a captivating focal point.