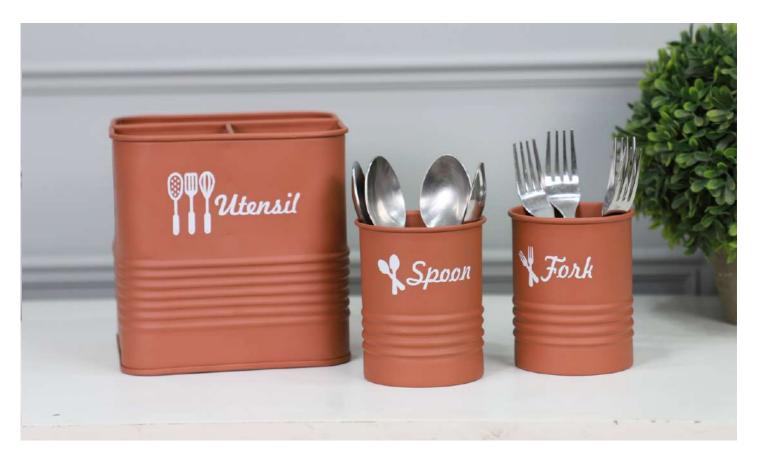

## UTENSIL & CUTLERY HOLDER

**PRODUCT CODE:** CT- 596 & 597 **DIMENSIONS:** 

Utensil Box - 16 X 16 X 16 cm Spoon & Fork Box - 20.5 X 10.5 X 12 cm The compact design ensures space-saving efficiency, while the sturdy construction guarantees long-lasting use. Savor the pleasure of hassle-free dining as you effortlessly find the right utensil for every course.