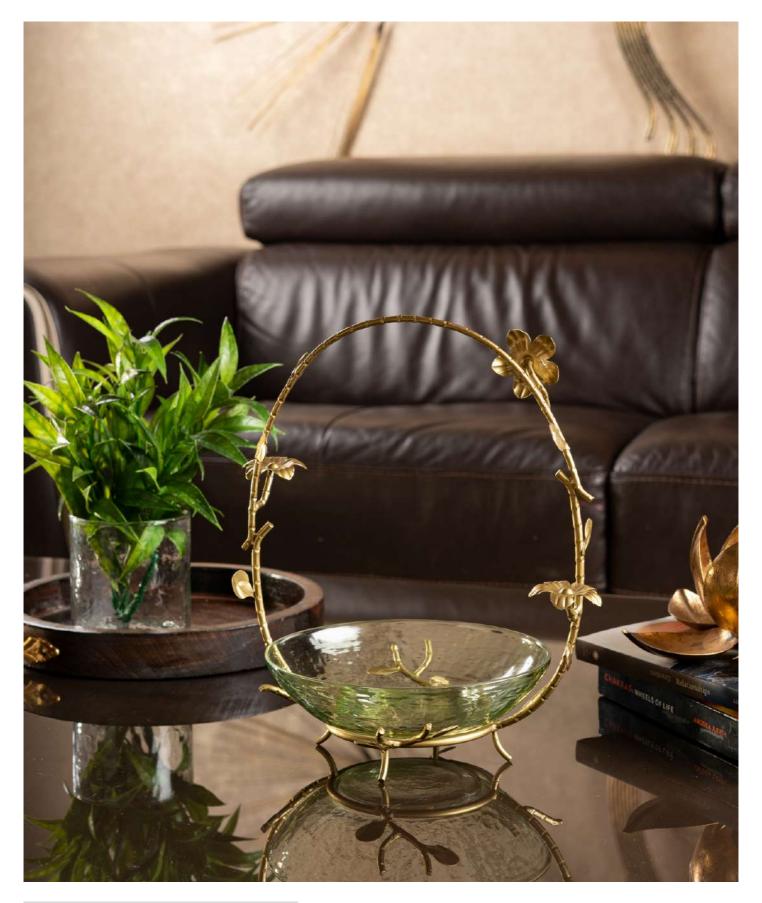

#### DECORATIVE BOWL WITH STAND

**PRODUCT CODE:** CT- 507 **DIMENSIONS:** 

Stand: 28 X 18 X 27 cm Glass: 17.5 X 17.5 X 4.5 cm Transform your space with our exquisite Metal Decorative Bowl with Stand. The bowl's intricate detailing and textured finish make it a true work of art, adding a touch of opulence to any room. It's the perfect centerpiece for your dining table, coffee table, or entryway, providing a focal point that sparks conversation.