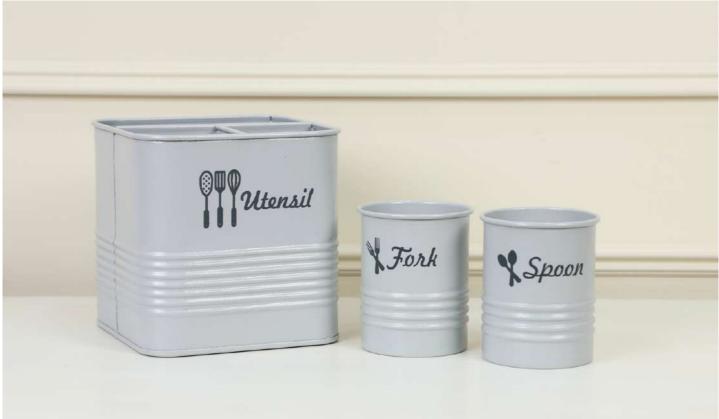

## UTENSIL & CUTLERY HOLDER

**PRODUCT CODE:** CT- 596 & 597 **DIMENSIONS:** 

Utensil Box - 16 X 16 X 16 cm Spoon & Fork Box - 20.5 X 10.5 X 12 cm The compact design ensures space-saving efficiency, while the sturdy construction guarantees long-lasting use. Savor the pleasure of hassle-free dining as you effortlessly find the right utensil for every course.