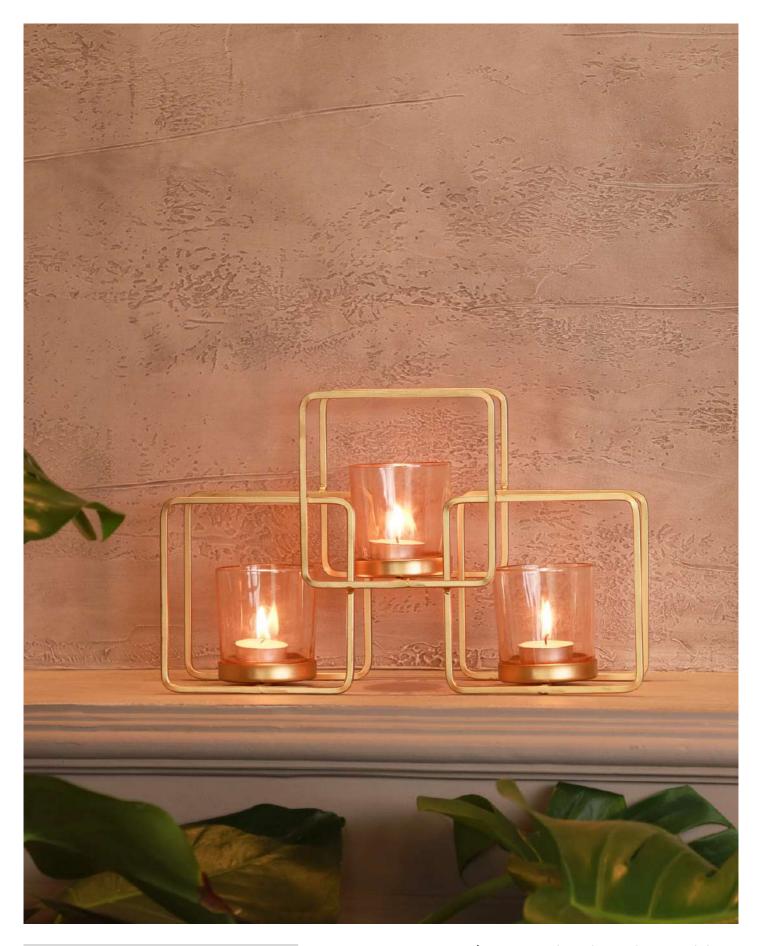

#### **TABLE ACCENT**

PRODUCT CODE: CT- 564
DIMENSIONS: 18 X 19 X 24 cm

Behold, an exquisite table decor centerpiece that catches the eye and ignites the senses. Crafted by skilled hands, its metal wire structure boasts a stunning cube design that suits any modern decor.