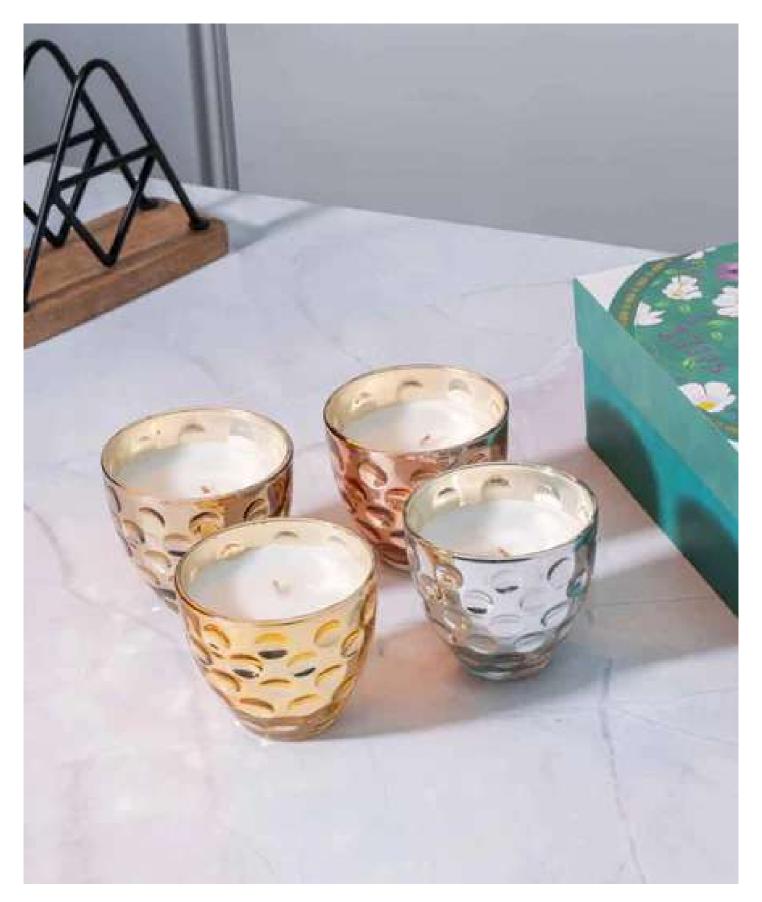

#### GLASS VOTIVE HOLDERS: PACK OF 4

**PRODUCT CODE:** CT- 521 **DIMENSIONS:** 

Box Size - 9 X 9 X 21 cm Item Size - 7.5 X 7.5 X 8 cm A pack of four scented candles featuring mesmerizing swirls of vibrant hues. Their tantalizing scents will transport you to a realm of tranquility and calm, making them perfect for any occasion.

## SERENITY VOTIVES: PACK OF 4

PRODUCT CODE: CT- 522

**DIMENSIONS:** 

Box Size - 33.5 X 11.5 X 8 cm Item Size - 7 X 7 X 8 cm A pack of four scented candles featuring mesmerizing swirls of vibrant hues. Their tantalizing scents will transport you to a realm of tranquility and calm, making them perfect for any occasion.