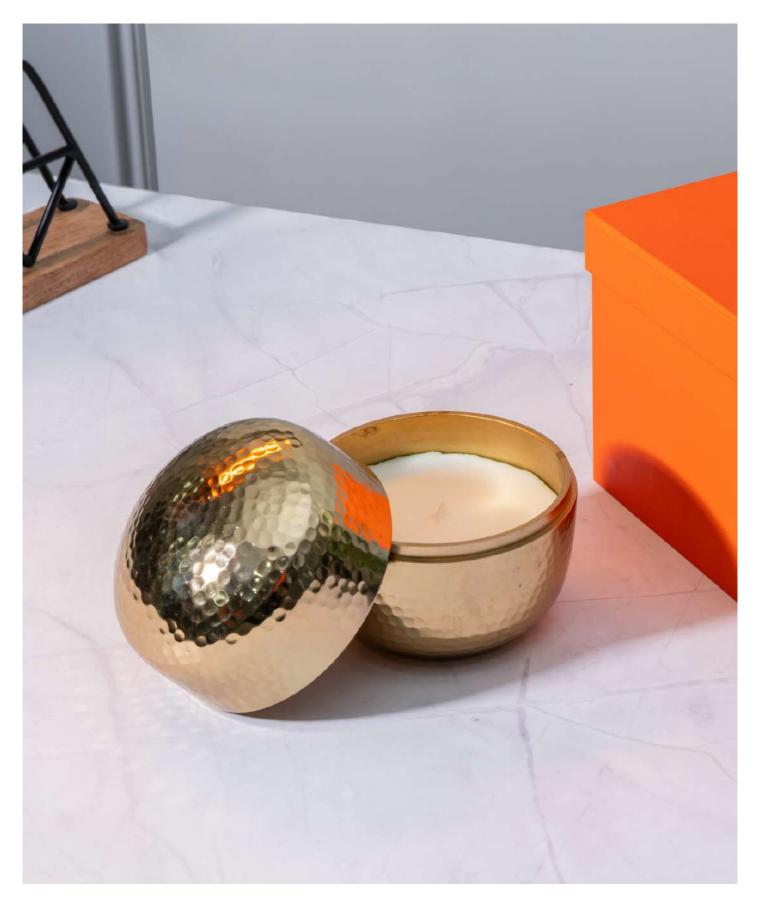

#### HAMMERD JAR WITH WAX

**PRODUCT CODE:** CT- 515 **DIMENSIONS:** 

Box Size - 14 x 14 x 13.5 cm Item Size- 12 x 12 x 12.5 cm A stunning blend of rustic elegance and natural beauty. With its intricate texture and delicate fragrance, this jar is the perfect accent for any space.