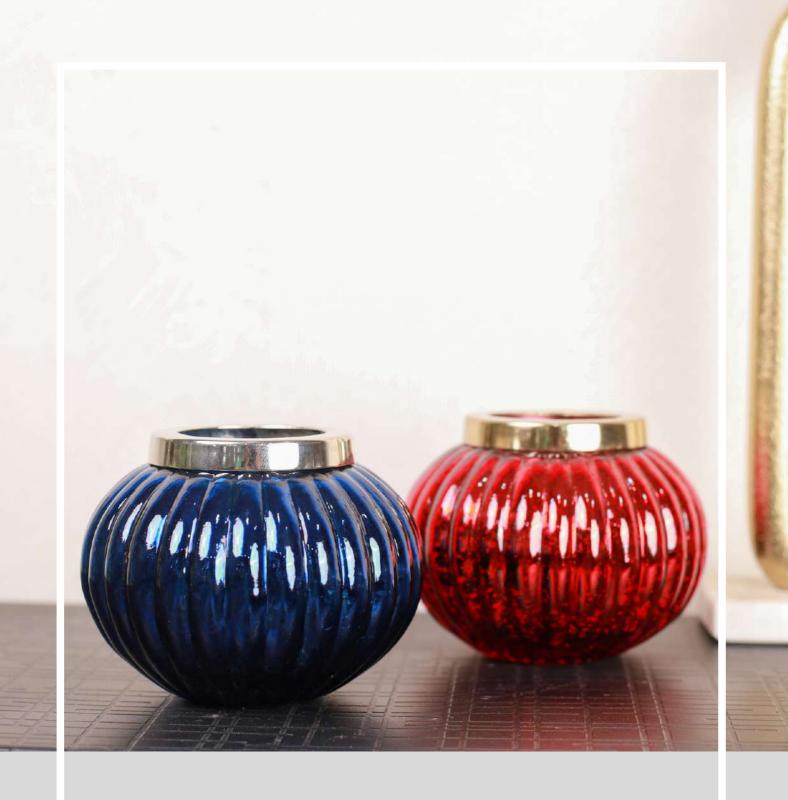

# TURQUOISE CANDLE HOLDER: BIG

**PRODUCT CODE:** CT- 532

**DIMENSIONS:** 15.5 X 15.5 X 25.5 cm

Enhance the aesthetic appeal of your living room decor with this beautifully designed candle holder boasting a solid structure and a sleek finish.

# TURQUOISE CANDLE HOLDER: SMALL

**PRODUCT CODE:** CT- 533 **DIMENSIONS:** 15.5 X 15.5 X 20 cm

Position it beside your sofa to elevate the ambiance of your homefront, adding a refreshing touch that is sure to captivate your senses.