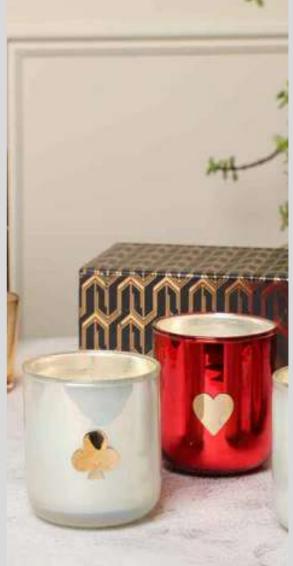

## MERCURY VOTIVES: PACK OF 4

PRODUCT CODE: CT- 516

**DIMENSIONS:** 

Box Size - 27.5 x 27.5 x 5.5 cm Item Size - 7 x 7 x 7 cm Illuminate your space with the stunning Mercury Votives in Multi-Colour. Each pack of four high-quality glass votives is infused with a swirl of cosmic hues, creating an ambiance of soothing, ambient light.

## POKER VOTIVES WITH SCENTED WAX

**PRODUCT CODE:** CT- 517 **DIMENSIONS:** 

Box Size - 33.5 X 11.5 X 8 cm Item Size - 7 X 7 X 8 cm Add a playful touch to your décor with the Poker Votives in multi color. Each pack of four scented candles features high-quality glass and vibrant hues, delivering indulgent fragrances to transport you to a world of relaxation.