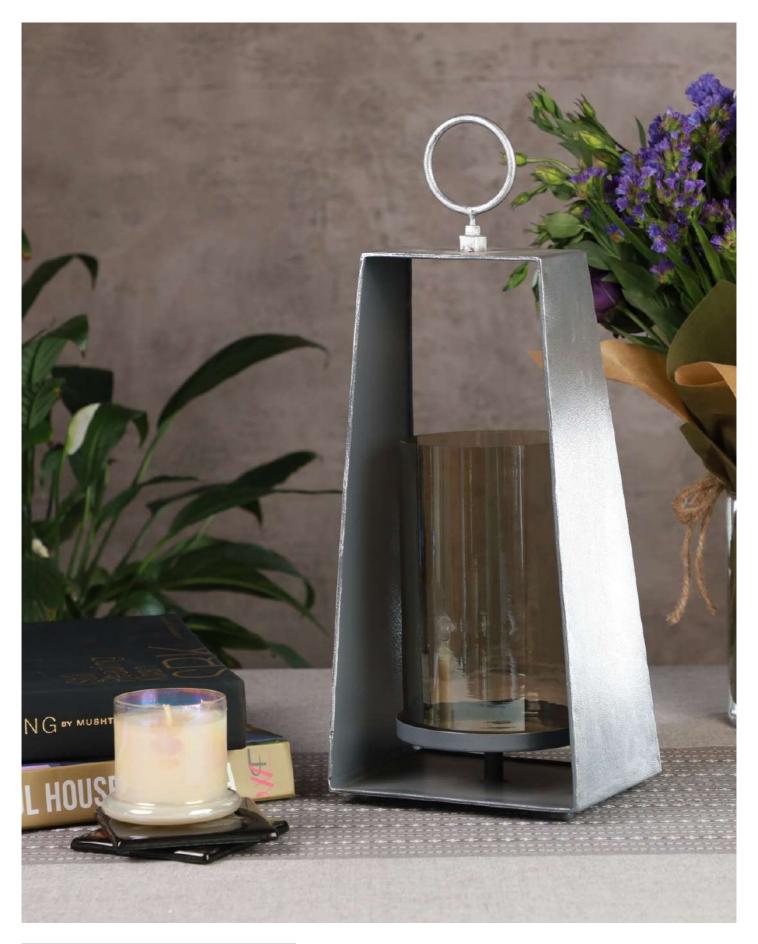

PRODUCT CODE: CT- 561

DIMENSIONS: 18 X 18 X 42 cm

This unusual lantern features a black metal framework with open sides and a glass cylinder to enclose the candle. Perfect for use throughout the year, internally or in the garden over the summer.