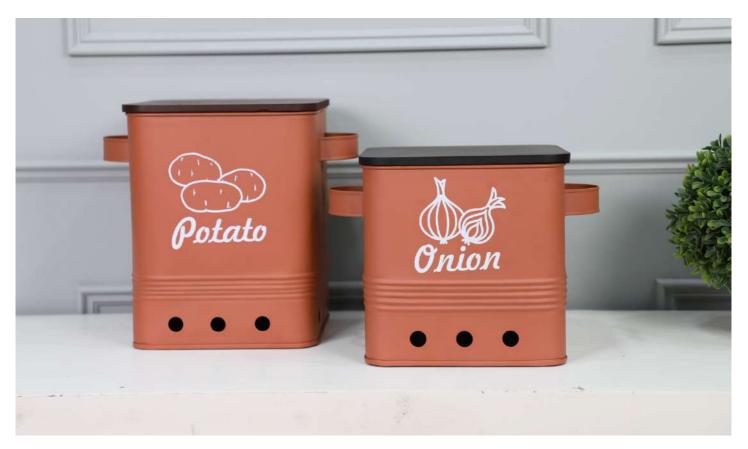

## POTATO-ONION STORAGE CONTAINER

**PRODUCT CODE:** CT- 588 & 589

**DIMENSIONS:** 

Potato Box - 20 X 28 X 26 cm Onion Box - 20 X 28 X 20 cm A must-have for any well-organized kitchen. Crafted with high-quality metal, this container keeps your potato/ onions fresh and easily accessible. The wooden lid adds a rustic touch and ensures a secure closure.