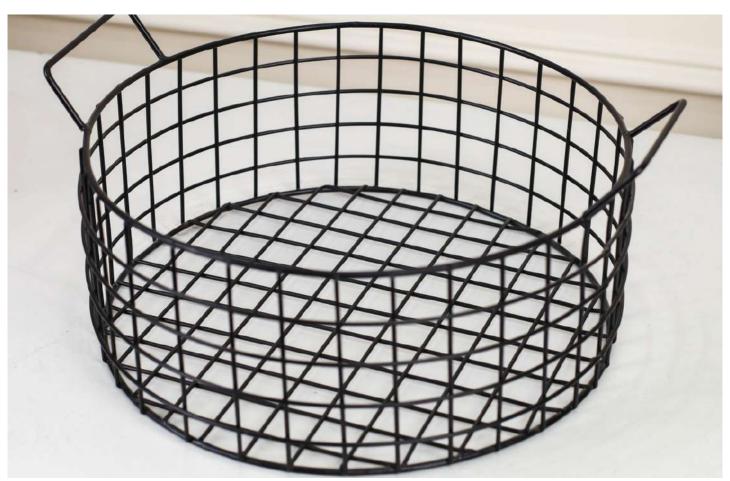

### **FRUIT BASKET**

PRODUCT CODE: CT-618

DIMENSIONS: 36 X 36 X 13.5 cm

This basket offers a stylish and functional solution to store and display your favorite fruits. Its timeless design complements any decor, while the sturdy construction ensures durability for long-lasting use.