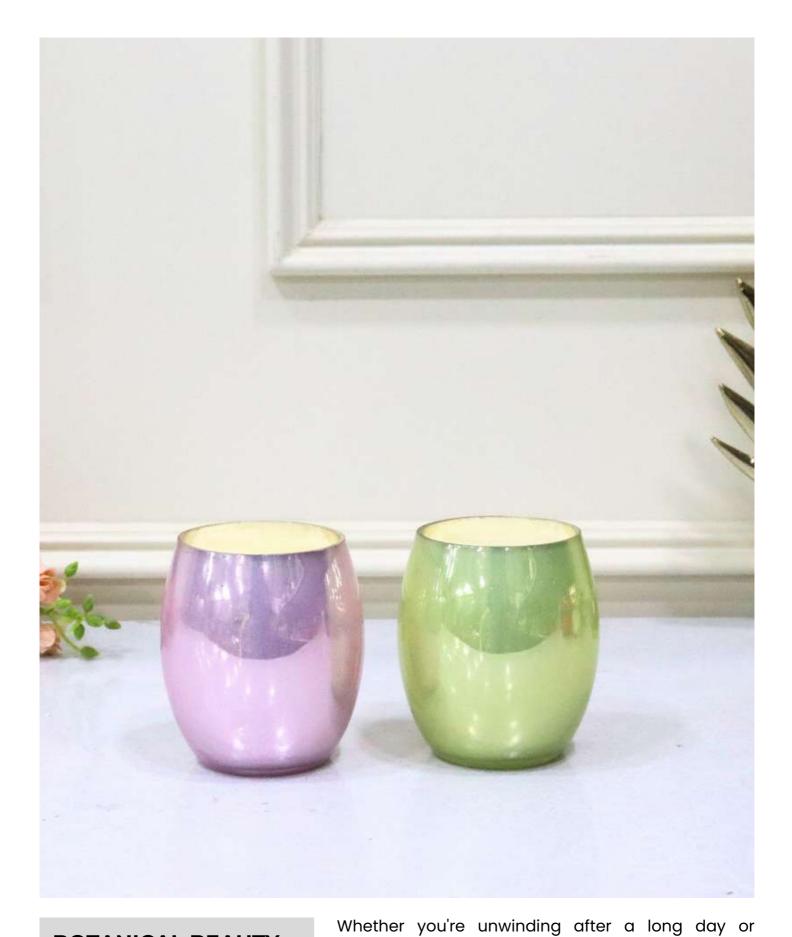

#### **BOTANICAL BEAUTY VOTIVE DUO**

**DIMENSIONS:** Item Size- 8 x 8 x 9 cm

setting the mood for a special occasion, these votives offer a delightful fusion of colors and calming candlelight. PRODUCT CODE: CT- 664