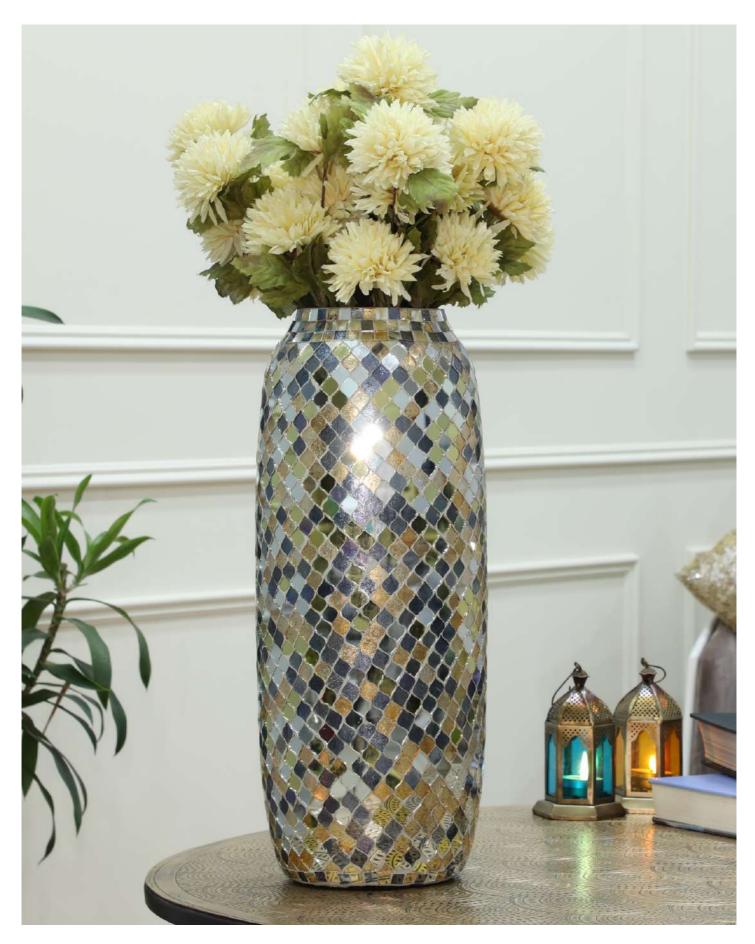

### MOSAIC FLOWER VASE

**PRODUCT CODE:** CT- 545 **DIMENSIONS:** 13.5 X 13.5 X 30 cm

In the kaleidoscope of glass, a mosaic vase emerges — a symphony of colors, curving gracefully in its cylindrical embrace.