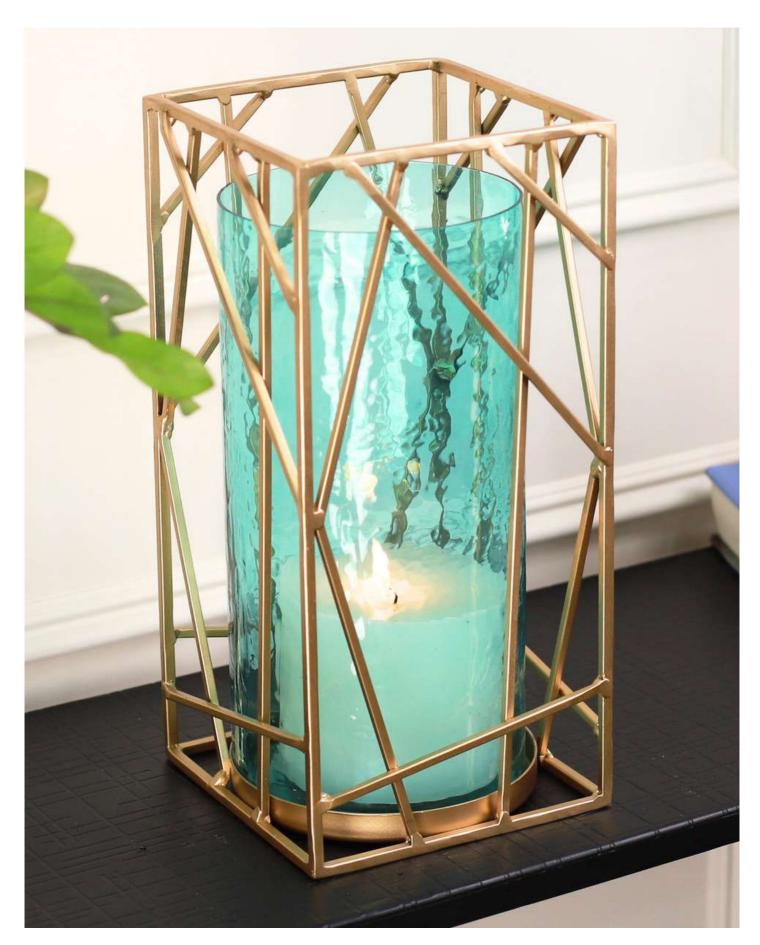

#### **CANDLE HOLDER**

PRODUCT CODE: CT- 546
DIMENSIONS: 18 X 17 X 35 cm

These Framed Lanterns have a minimalist design, yet elegantly draw attention towards the candle nestled within its metal frame.