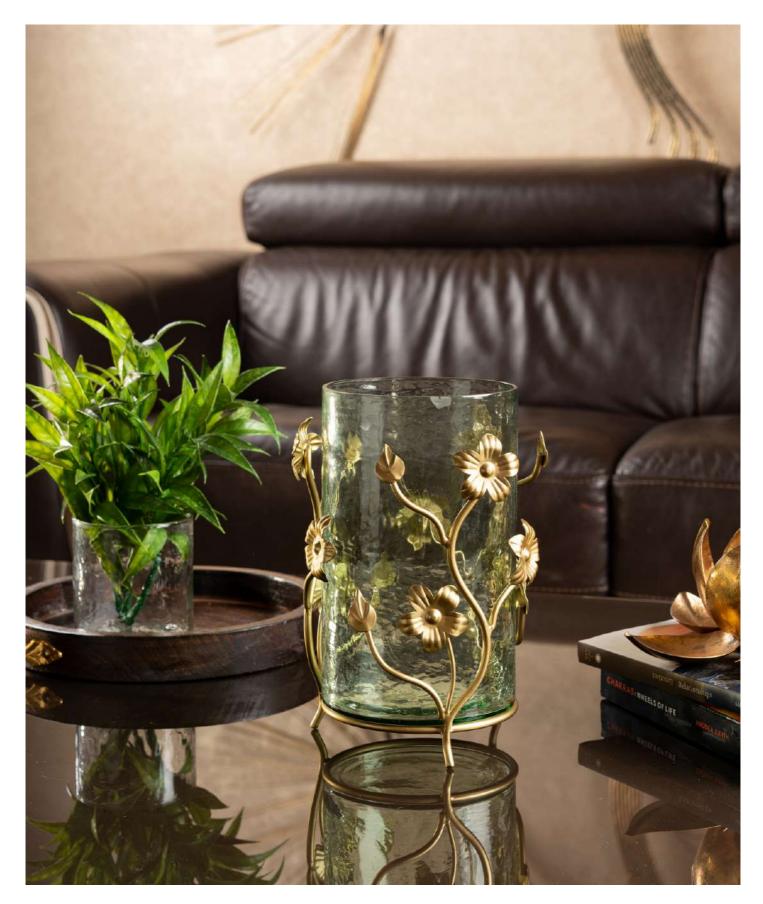

#### GLASS VASE WITH STAND: BIG

PRODUCT CODE: CT- 503

**DIMENSIONS:** 

Stand: 18 X 18 X 24 cm Glass: 15.5 X 15.5 X 25.5 cm This cylindrical vase is a stunning addition to your living room decor, embellished with a captivating textured design and a polished finish. Position it alongside your sofa to infuse your homefront with a revitalizing charm and elevate the aesthetic appeal of your interior.