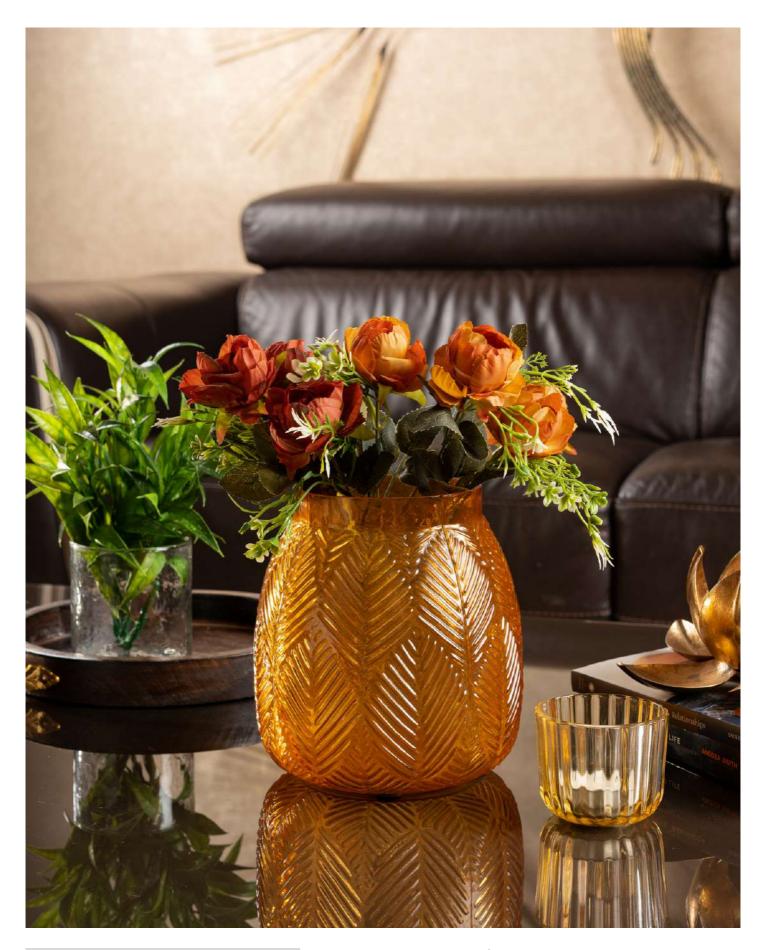

#### GLASS VASE WITH STAND: BIG

PRODUCT CODE: CT- 503

**DIMENSIONS:** 

Stand: 18 X 18 X 24 cm Glass: 15.5 X 15.5 X 25.5 cm This cylindrical vase is a stunning addition to your living room decor, embellished with a captivating textured design and a polished finish. Position it alongside your sofa to infuse your homefront with a revitalizing charm and elevate the aesthetic appeal of your interior.

### GLASS VASE WITH STAND: SMALL

**PRODUCT CODE:** CT- 504 **DIMENSIONS:** 

Stand: 14.5 X 14.5 X 20.5 cm Glass: 12.5 X 12.5 X 20 cm With the help of this gorgeous vase, your home's decor will look more sophisticated. It is the ideal accent to any interior design theme thanks to its modern style and rustic appeal.