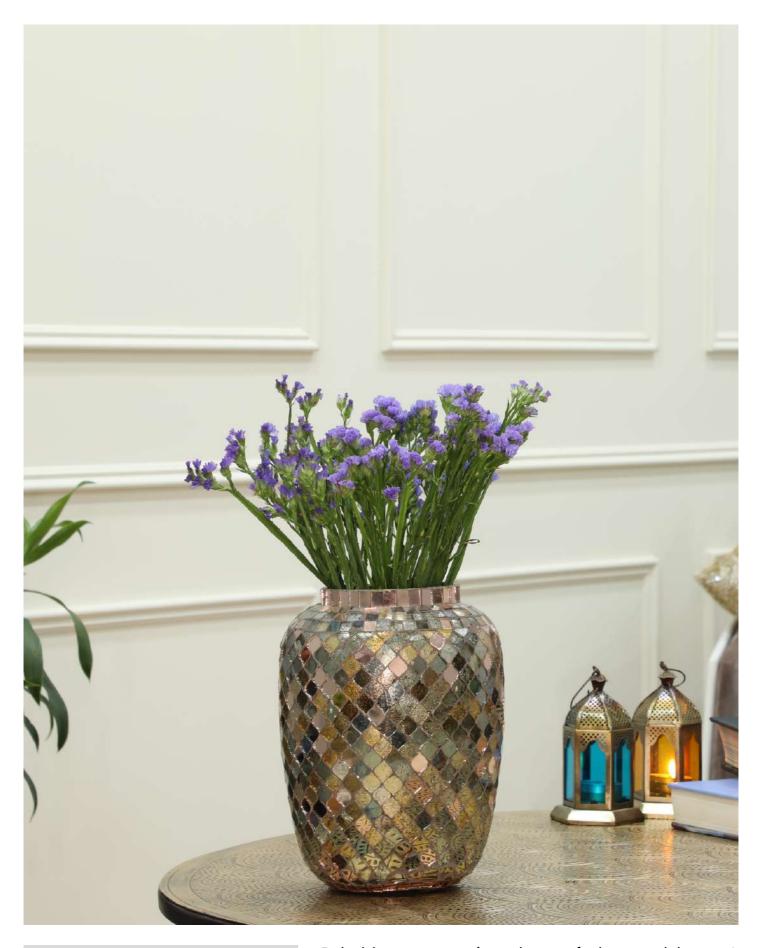

### MOSAIC FLOWER VASE

**PRODUCT CODE:** CT- 545 **DIMENSIONS:** 13.5 X 13.5 X 30 cm

In the kaleidoscope of glass, a mosaic vase emerges — a symphony of colors, curving gracefully in its cylindrical embrace.

# MOSAIC FLOWER VASE

PRODUCT CODE: CT- 550
DIMENSIONS: 20 X 20 X 37 cm

A symphony of shards, a mosaic vessel embracing curves divine, In a cylindrical dance, fragments align, weaving stories entwined.

# MOSAIC FLOWER VASE

PRODUCT CODE: CT- 551
DIMENSIONS: 18 X 18 X 23 cm

In lustrous hues, a mosaic dance emerges, where opulence adorns the vessel's curves, whispering tales of grandeur and allure.