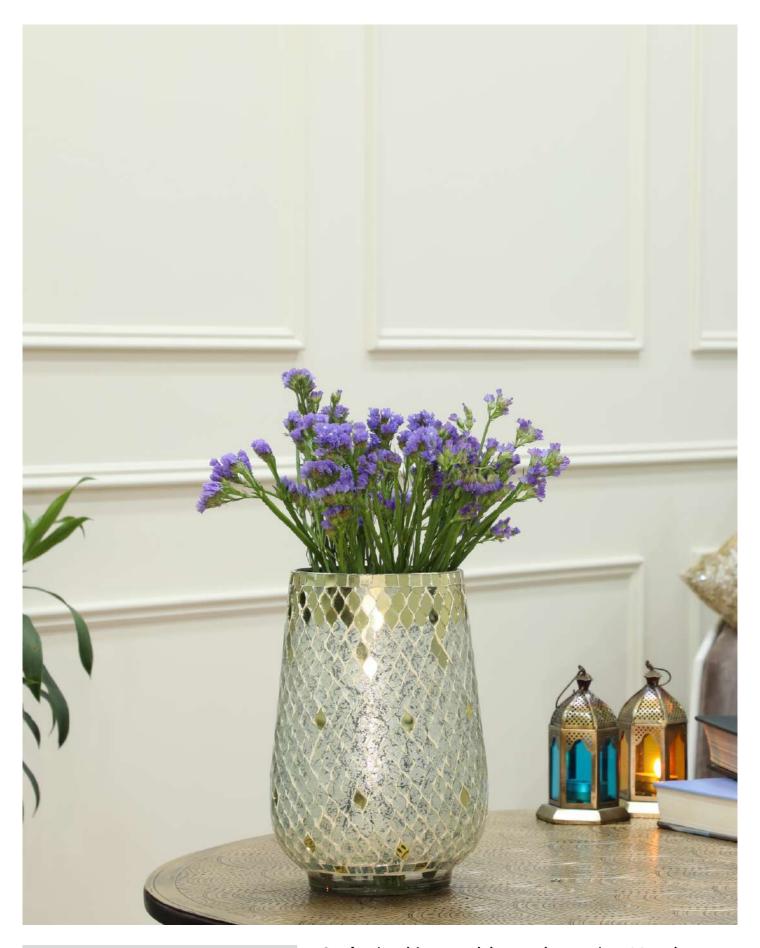

#### GLASS VASE WITH STAND: BIG

PRODUCT CODE: CT- 503

**DIMENSIONS:** 

Stand: 18 X 18 X 24 cm Glass: 15.5 X 15.5 X 25.5 cm This cylindrical vase is a stunning addition to your living room decor, embellished with a captivating textured design and a polished finish. Position it alongside your sofa to infuse your homefront with a revitalizing charm and elevate the aesthetic appeal of your interior.

### GLASS VASE WITH STAND: SMALL

**PRODUCT CODE:** CT- 504 **DIMENSIONS:** 

Stand: 14.5 X 14.5 X 20.5 cm Glass: 12.5 X 12.5 X 20 cm With the help of this gorgeous vase, your home's decor will look more sophisticated. It is the ideal accent to any interior design theme thanks to its modern style and rustic appeal.