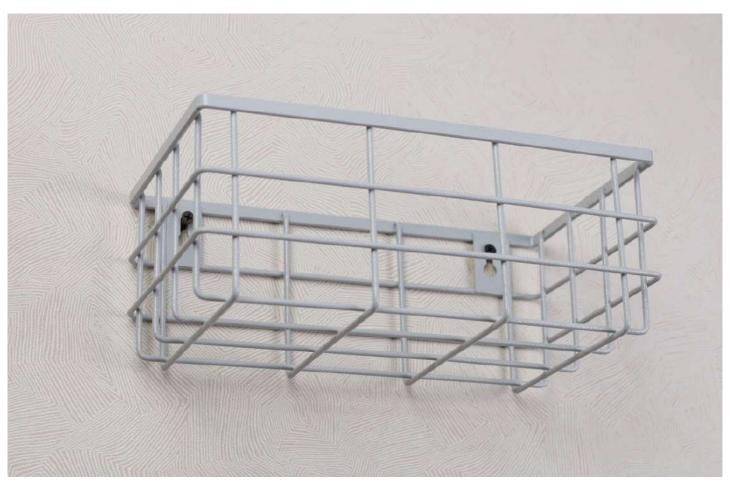

## METAL WALL MOUNTED BASKET

PRODUCT CODE: CT-627
DIMENSIONS: 26 X 14 X 10 cm

This basket is designed to be easily mounted on the wall, providing a convenient and stylish way to keep your belongings organized and within reach. Its modern and minimalist design complements any room's decor, adding a touch of elegance to your space.