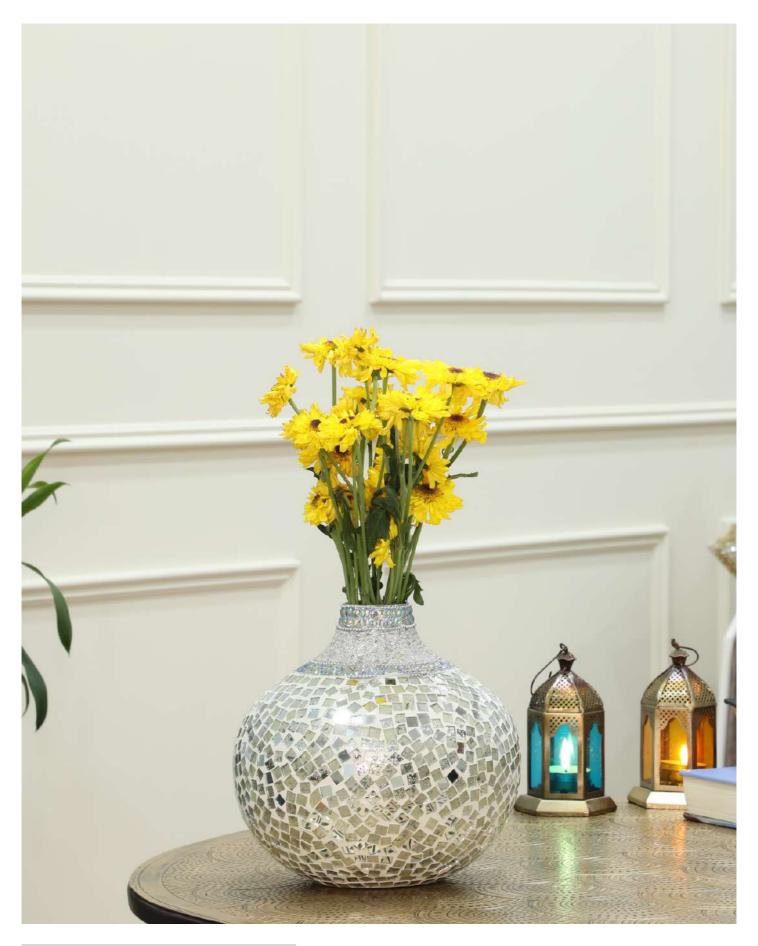

# MOSAIC FLOWER VASE

PRODUCT CODE: CT- 550
DIMENSIONS: 20 X 20 X 37 cm

A symphony of shards, a mosaic vessel embracing curves divine, In a cylindrical dance, fragments align, weaving stories entwined.

# MOSAIC FLOWER VASE

PRODUCT CODE: CT- 551
DIMENSIONS: 18 X 18 X 23 cm

In lustrous hues, a mosaic dance emerges, where opulence adorns the vessel's curves, whispering tales of grandeur and allure.