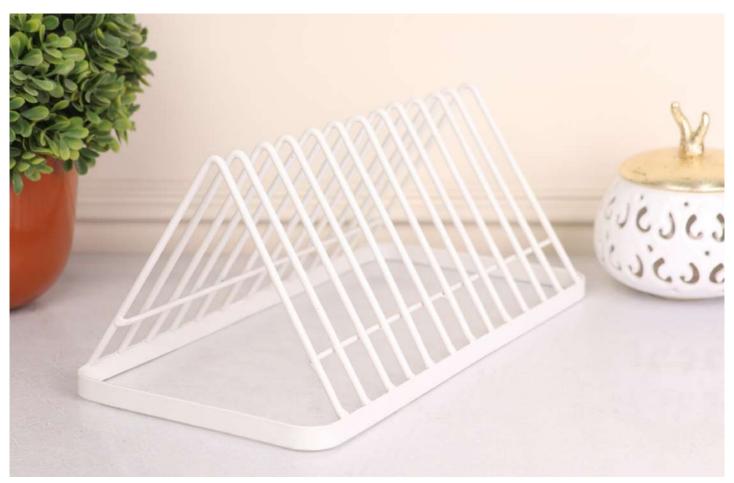

## METAL PLATE HOLDER

PRODUCT CODE: CT-600
DIMENSIONS: 22.2 x 11.5 cm

This eco-friendly holder saves space, dries plates properly, and is perfect for kitchen organization. Embrace style and functionality while conserving space in your home.