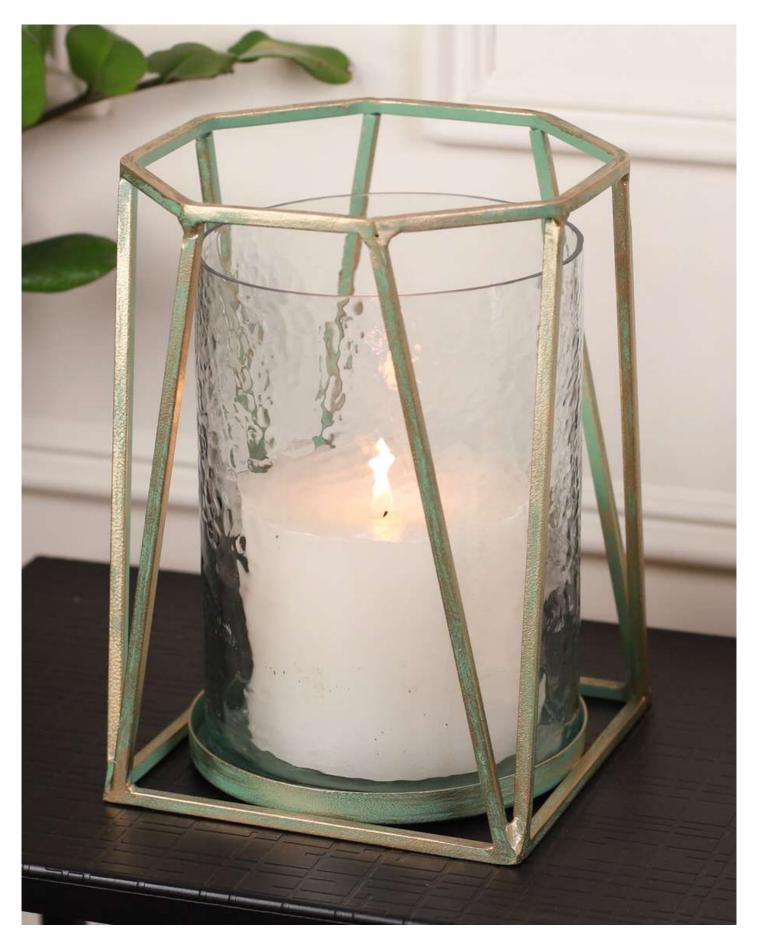

#### **CANDLE HOLDER**

PRODUCT CODE: CT- 546
DIMENSIONS: 18 X 17 X 35 cm

These Framed Lanterns have a minimalist design, yet elegantly draw attention towards the candle nestled within its metal frame.