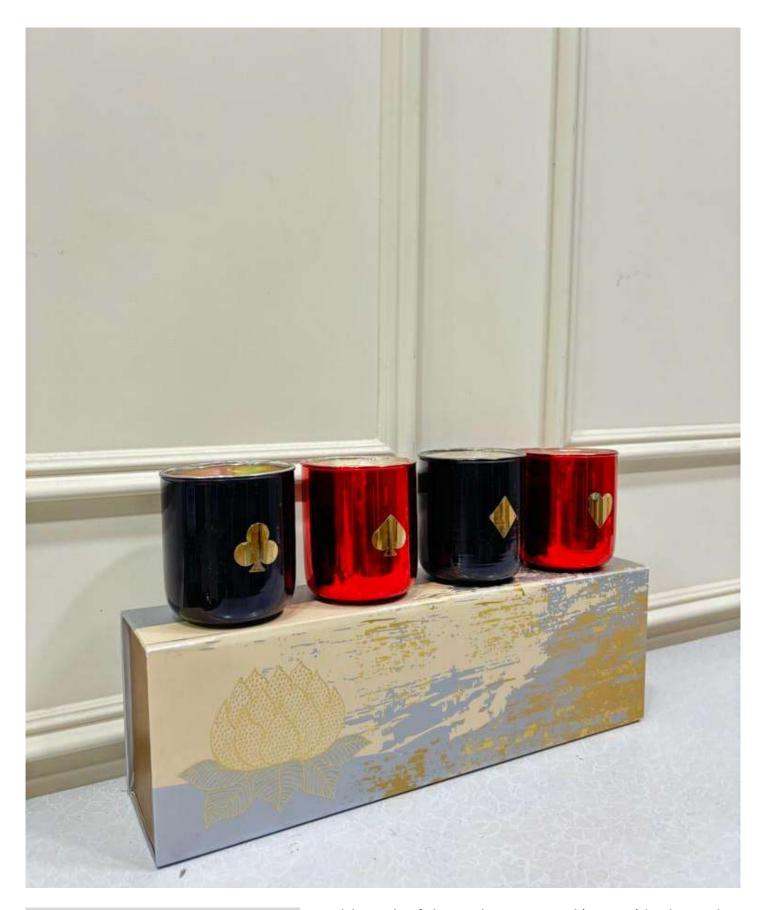

## RED & BLACK VOTIVE SET

**PRODUCT CODE:** CT- 674 **DIMENSIONS:** 

Box Size - 33.5 X 11.5 X 8 cm Item Size - 7 X 7 X 8 cm Add a playful touch to your décor with the Poker Votives in multi color. Each pack of four scented candles features high-quality glass and vibrant hues, delivering indulgent fragrances to transport you to a world of relaxation.

# RED & BLACK VOTIVE SET

PRODUCT CODE: CT- 674

**DIMENSIONS:** 

Box Size - 33.5 X 11.5 X 8 cm Item Size - 7 X 7 X 8 cm Add a playful touch to your décor with the Poker Votives in multi color. Each pack of four scented candles features high-quality glass and vibrant hues, delivering indulgent fragrances to transport you to a world of relaxation.