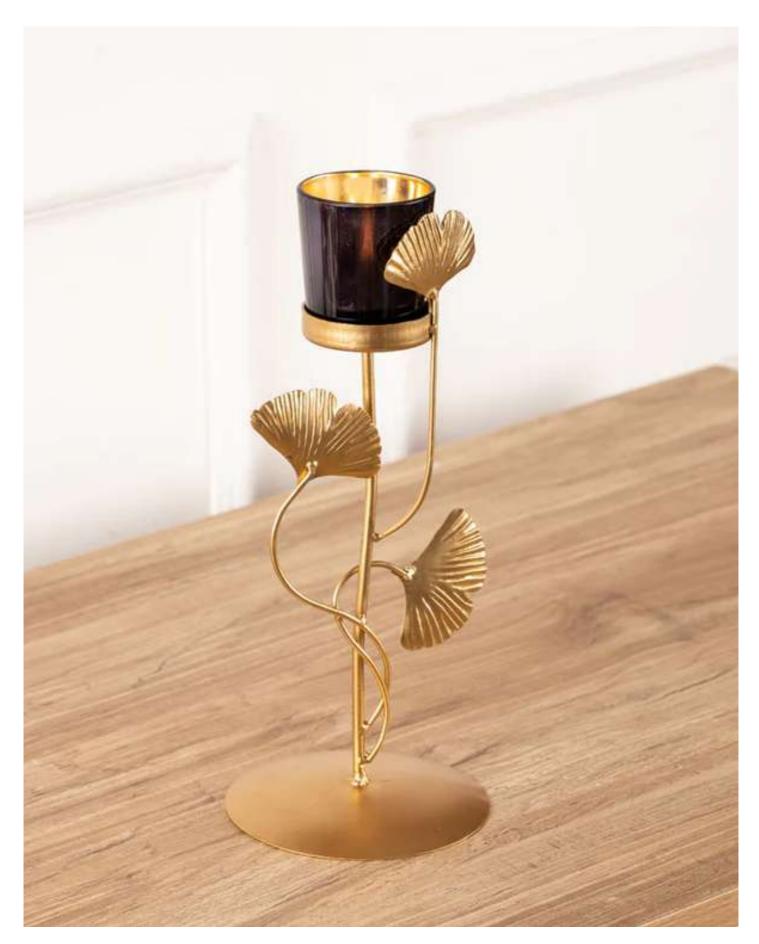

### FLORAL GLOW CANDLE STAND

PRODUCT CODE: CT- 657
DIMENSIONS: 19 X 18 X 23.5 cm

Introducing our exquisite Golden candle holder with a touch of elegance and charm. Crafted with precision, this stunning candle holder features a sturdy metal stand adorned with intricate flower designs.