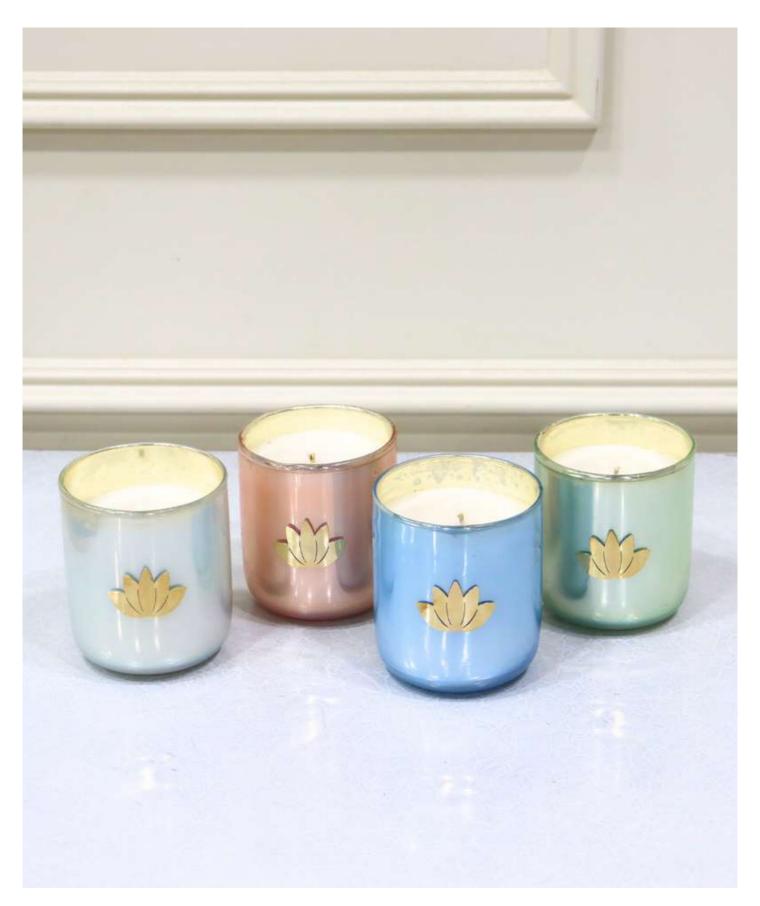

#### PASTEL DREAMS VOTIVE DUO

PRODUCT CODE: CT- 666

**DIMENSIONS:** 

Item Size-8 x 8 x 9 cm

Whether you're setting the mood for a spa night, a romantic dinner, or simply seeking to infuse your space with a sense of serenity, our Pastel Dreams Candle Votive Duo is the perfect choice. Illuminate your surroundings with these graceful pastel candles and let their soothing glow enhance the atmosphere of your home.