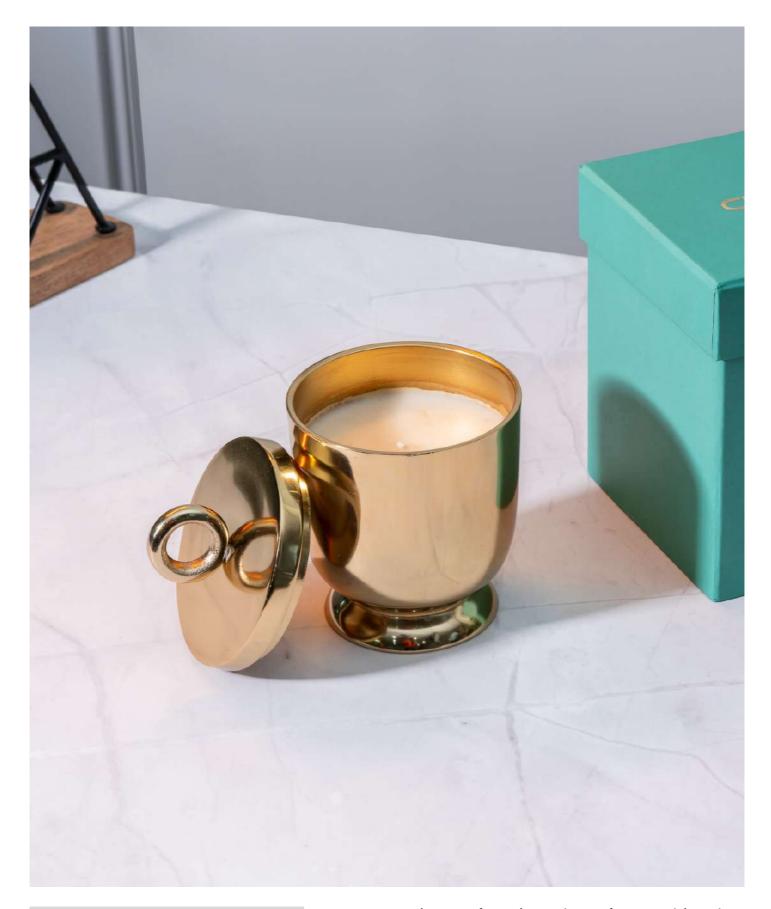

# ROYAL GOLD CANISTER WITH WAX

PRODUCT CODE: CT- 514
DIMENSIONS:

Box Size - 16 x 11 x 11 cm Item Size- 10 x 10 x 15 cm A masterpiece of artisanal craftsmanship that exudes opulence and refinement. With a sumptuous fragrance of rare and exotic blooms, this exquisite canister is the ultimate luxury for the discerning connoisseur.