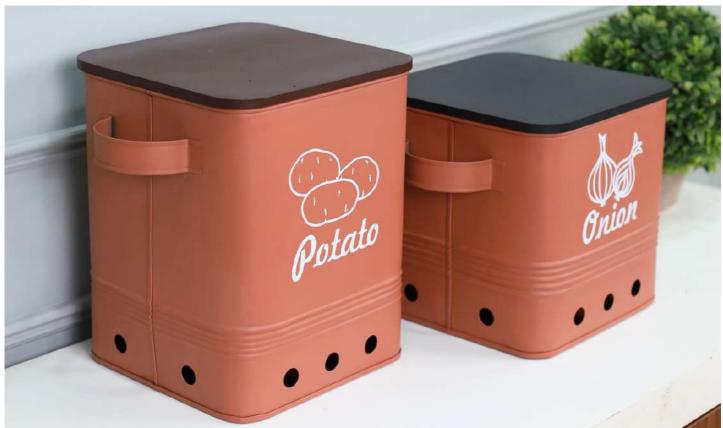

## POTATO-ONION STORAGE CONTAINER

**PRODUCT CODE:** CT- 588 & 589

**DIMENSIONS:** 

Potato Box - 20 X 28 X 26 cm Onion Box - 20 X 28 X 20 cm A must-have for any well-organized kitchen. Crafted with high-quality metal, this container keeps your potato/ onions fresh and easily accessible. The wooden lid adds a rustic touch and ensures a secure closure.