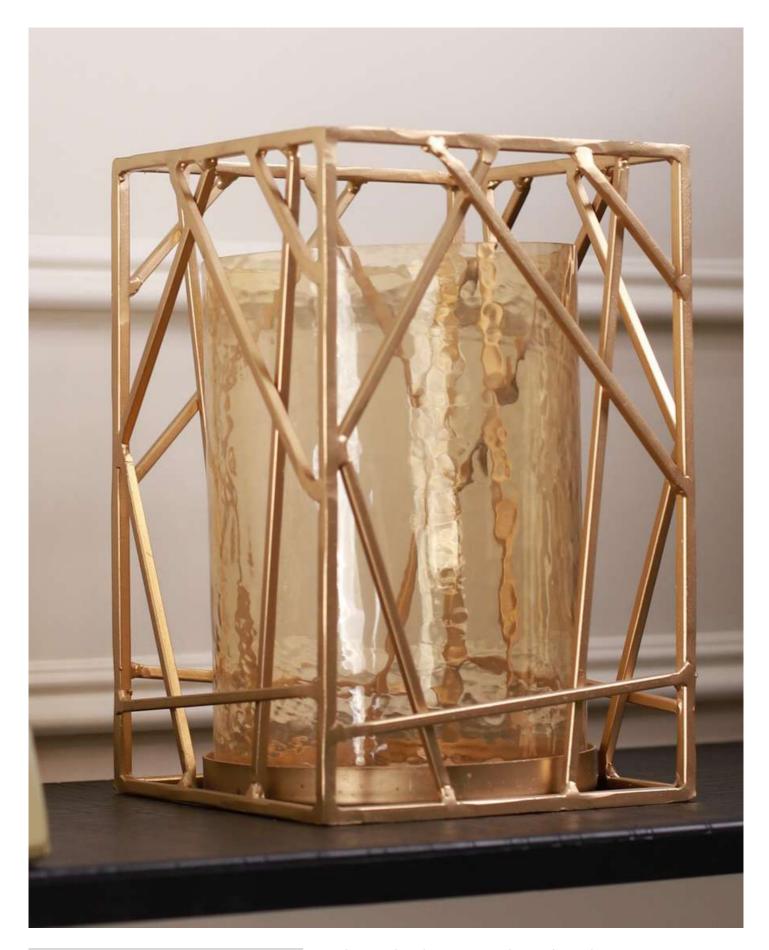

#### **CANDLE HOLDER**

PRODUCT CODE: CT- 546
DIMENSIONS: 18 X 17 X 35 cm

These Framed Lanterns have a minimalist design, yet elegantly draw attention towards the candle nestled within its metal frame.