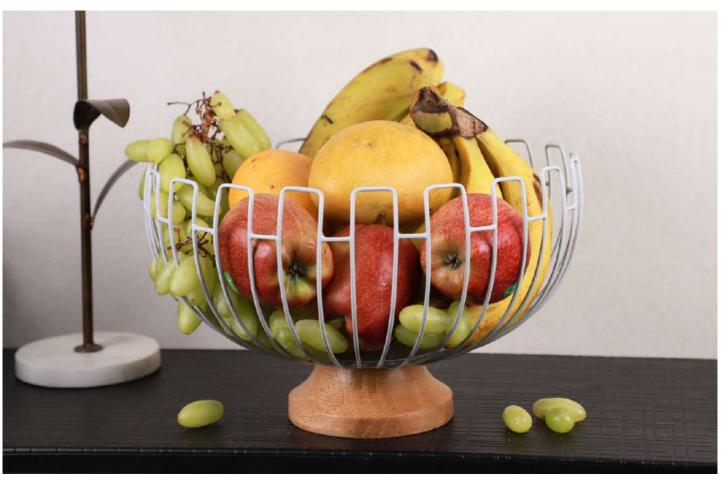

### FRUIT BASKET WITH WOODEN BASE

PRODUCT CODE: CT-599
DIMENSIONS: 27.5 X 18 cm

This durable and functional basket offers ample space to store and showcase your favorite fruits. The combination of metal and wooden elements adds a touch of sophistication to your countertop, making it a beautiful centerpiece.