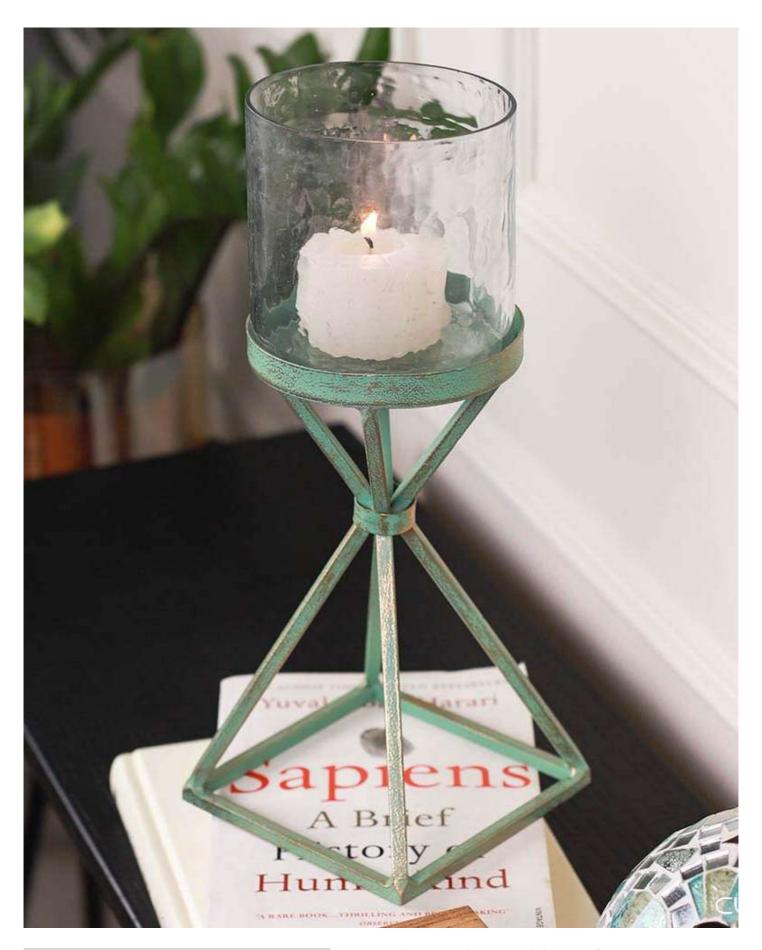

### TURQUOISE HURRICANE CANDLE STAND

**PRODUCT CODE:** CT- 538 **DIMENSIONS:** 11.5 X 11.5 X 29 cm

Embellished with exquisite craftsmanship and a lustrous polish, this Turquoise inspired Hurricane candle stand is a splendid embellishment for augmenting the allure of any living room decor.