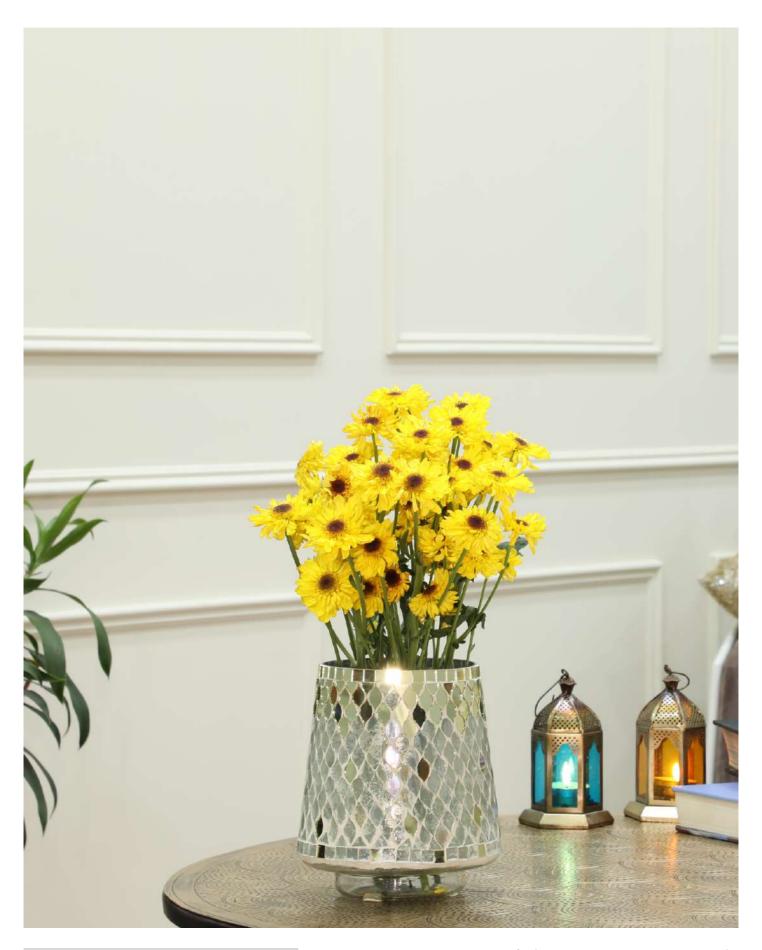

#### GLASS VASE WITH STAND: BIG

PRODUCT CODE: CT- 503

**DIMENSIONS:** 

Stand: 18 X 18 X 24 cm Glass: 15.5 X 15.5 X 25.5 cm This cylindrical vase is a stunning addition to your living room decor, embellished with a captivating textured design and a polished finish. Position it alongside your sofa to infuse your homefront with a revitalizing charm and elevate the aesthetic appeal of your interior.

### GLASS VASE WITH STAND: SMALL

**PRODUCT CODE:** CT- 504 **DIMENSIONS:** 

Stand: 14.5 X 14.5 X 20.5 cm Glass: 12.5 X 12.5 X 20 cm With the help of this gorgeous vase, your home's decor will look more sophisticated. It is the ideal accent to any interior design theme thanks to its modern style and rustic appeal.