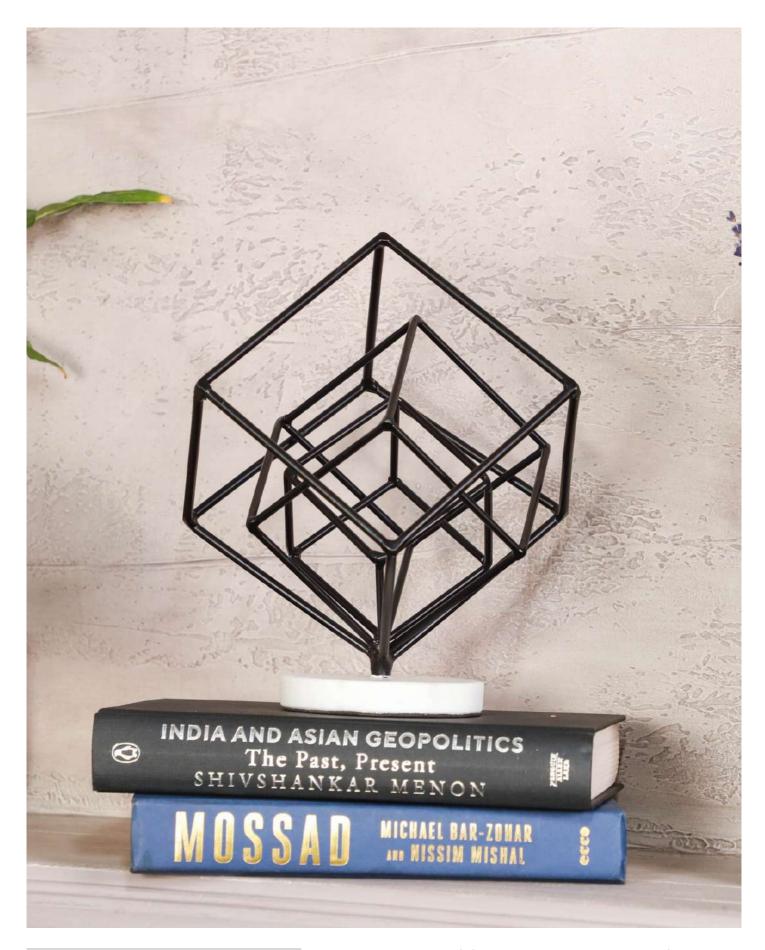

#### **TABLE ACCENT**

PRODUCT CODE: CT- 564
DIMENSIONS: 18 X 19 X 24 cm

Behold, an exquisite table decor centerpiece that catches the eye and ignites the senses. Crafted by skilled hands, its metal wire structure boasts a stunning cube design that suits any modern decor.