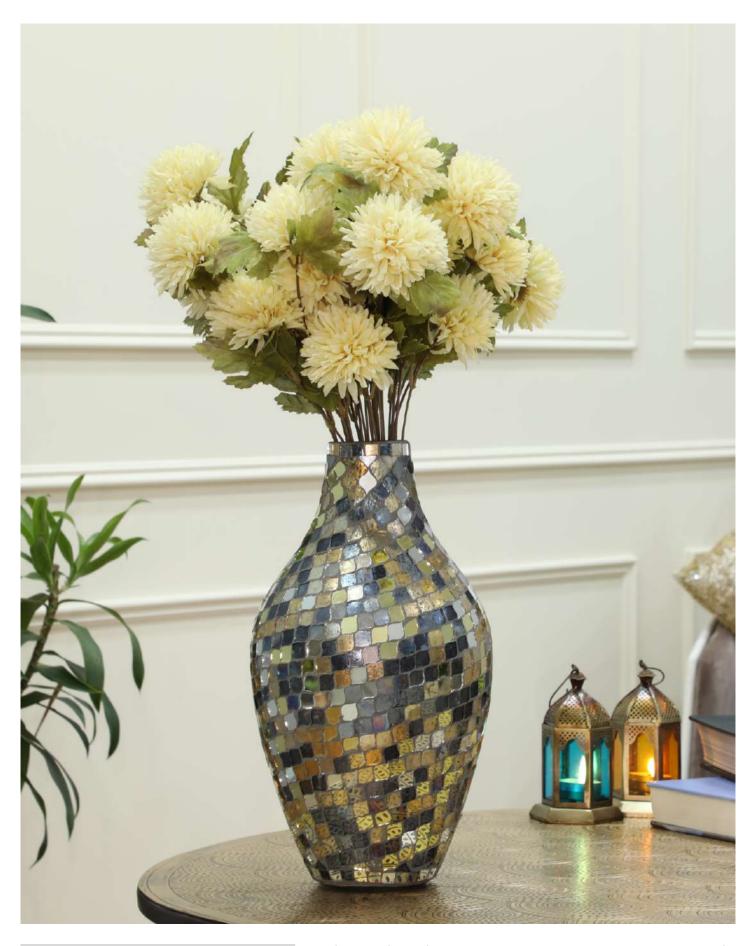

# MOSAIC FLOWER VASE

PRODUCT CODE: CT- 550
DIMENSIONS: 20 X 20 X 37 cm

A symphony of shards, a mosaic vessel embracing curves divine, In a cylindrical dance, fragments align, weaving stories entwined.

# MOSAIC FLOWER VASE

PRODUCT CODE: CT- 551
DIMENSIONS: 18 X 18 X 23 cm

In lustrous hues, a mosaic dance emerges, where opulence adorns the vessel's curves, whispering tales of grandeur and allure.