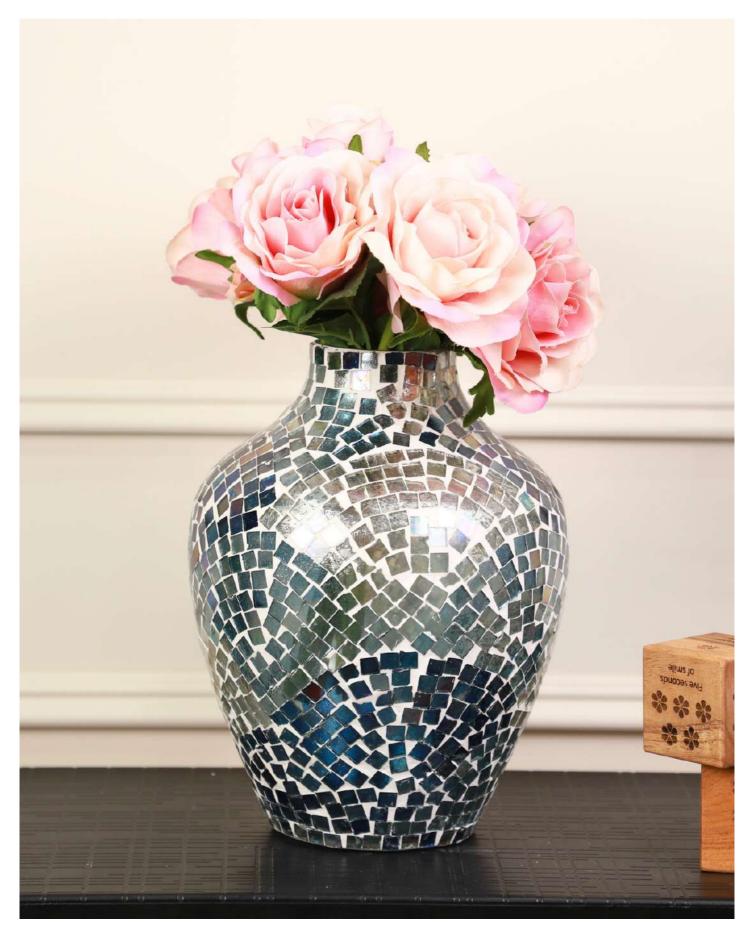

### MOSAIC FLOWER VASE

**PRODUCT CODE:** CT- 545 **DIMENSIONS:** 13.5 X 13.5 X 30 cm

In the kaleidoscope of glass, a mosaic vase emerges — a symphony of colors, curving gracefully in its cylindrical embrace.

# MOSAIC FLOWER VASE

PRODUCT CODE: CT- 550
DIMENSIONS: 20 X 20 X 37 cm

A symphony of shards, a mosaic vessel embracing curves divine, In a cylindrical dance, fragments align, weaving stories entwined.

# MOSAIC FLOWER VASE

PRODUCT CODE: CT- 551
DIMENSIONS: 18 X 18 X 23 cm

In lustrous hues, a mosaic dance emerges, where opulence adorns the vessel's curves, whispering tales of grandeur and allure.