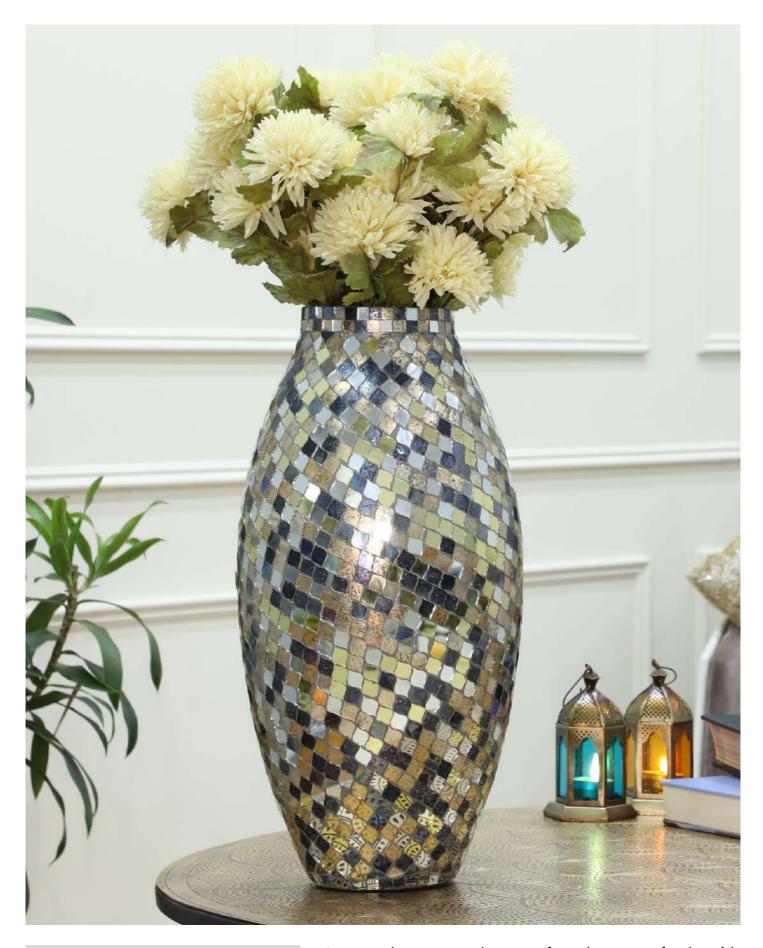

### MOSAIC FLOWER VASE

**PRODUCT CODE:** CT- 545 **DIMENSIONS:** 13.5 X 13.5 X 30 cm

In the kaleidoscope of glass, a mosaic vase emerges — a symphony of colors, curving gracefully in its cylindrical embrace.