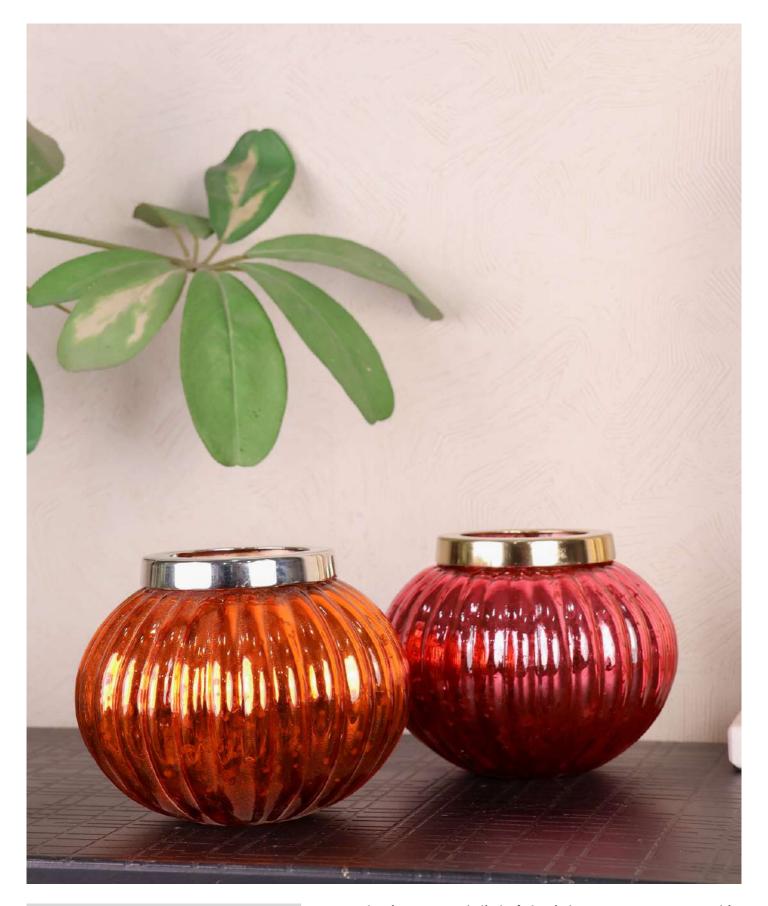

# TURQUOISE CANDLE HOLDER: BIG

**PRODUCT CODE:** CT- 532

**DIMENSIONS:** 15.5 X 15.5 X 25.5 cm

Enhance the aesthetic appeal of your living room decor with this beautifully designed candle holder boasting a solid structure and a sleek finish.

# TURQUOISE CANDLE HOLDER: SMALL

**PRODUCT CODE:** CT- 533 **DIMENSIONS:** 15.5 X 15.5 X 20 cm

Position it beside your sofa to elevate the ambiance of your homefront, adding a refreshing touch that is sure to captivate your senses.