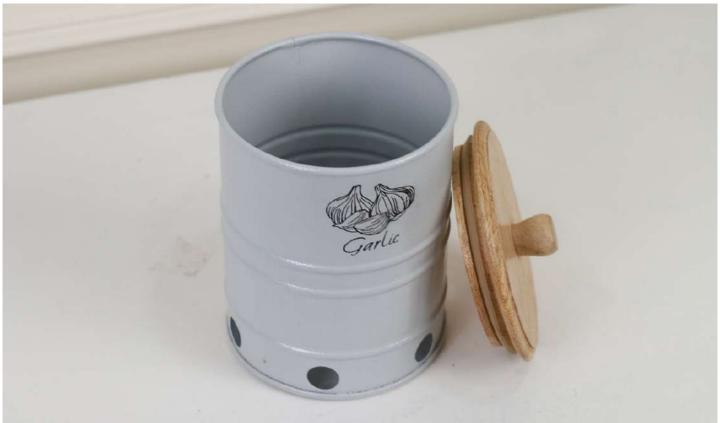

## GARLIC STORAGE CANISTER

PRODUCT CODE: CT-631
DIMENSIONS: 12 X 12 X 18 cm

Make a statement with this exceptional storage canister, where functionality meets style in perfect harmony, ensuring your garlic stays fresh and ready to enhance your dishes whenever you need them.