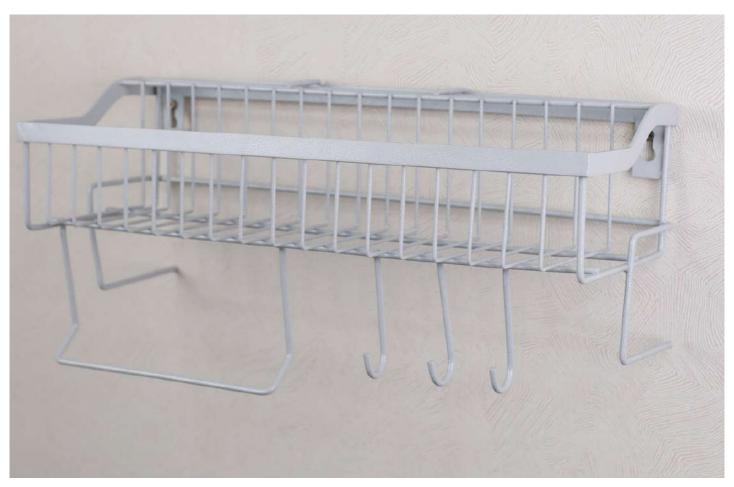

### WALL MOUNTED KITCHEN RACK

PRODUCT CODE: CT-601
DIMENSIONS: 40 X 15 X 16 cm

This rack showcases the finest craftsmanship and attention to detail. With its sleek and minimalist design, our Metal Wall-Mounted Rack seamlessly blends with any decor style, adding a touch of sophistication to your walls.