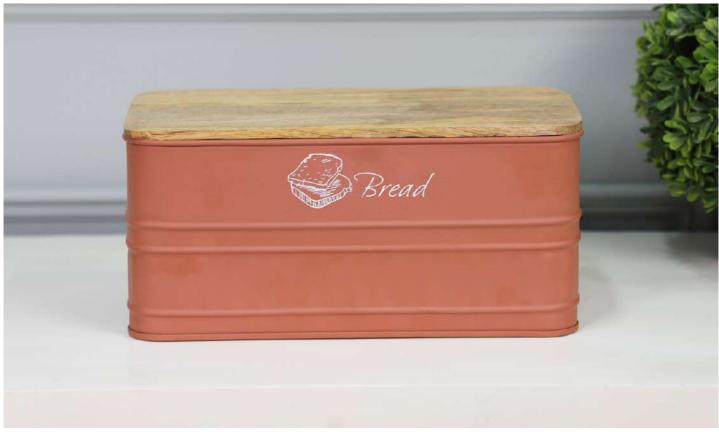

### METAL BREAD BOX WITH WOODEN LID

PRODUCT CODE: CT-602
DIMENSIONS: 30 X 16 X 18 cm

With its ample size and thoughtful design, this container accommodates various types of bread, pastries, and other baked goods. The spacious interior allows for easy organization and access to your favorite treats.