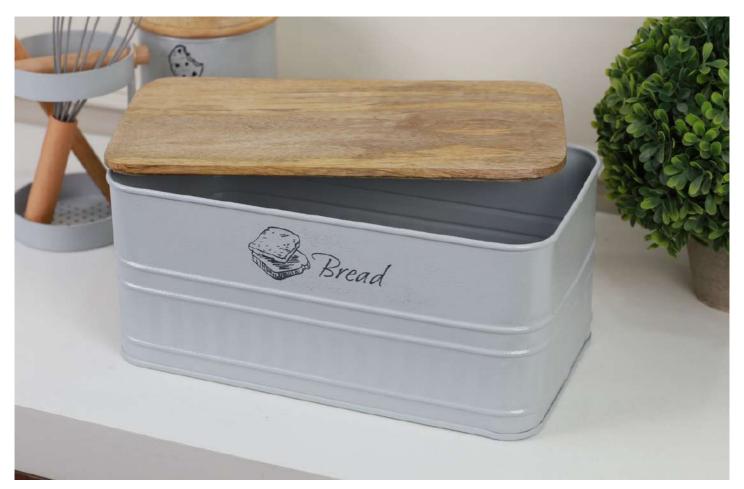

### METAL BREAD BOX WITH WOODEN LID

PRODUCT CODE: CT-602
DIMENSIONS: 30 X 16 X 18 cm

With its ample size and thoughtful design, this container accommodates various types of bread, pastries, and other baked goods. The spacious interior allows for easy organization and access to your favorite treats.