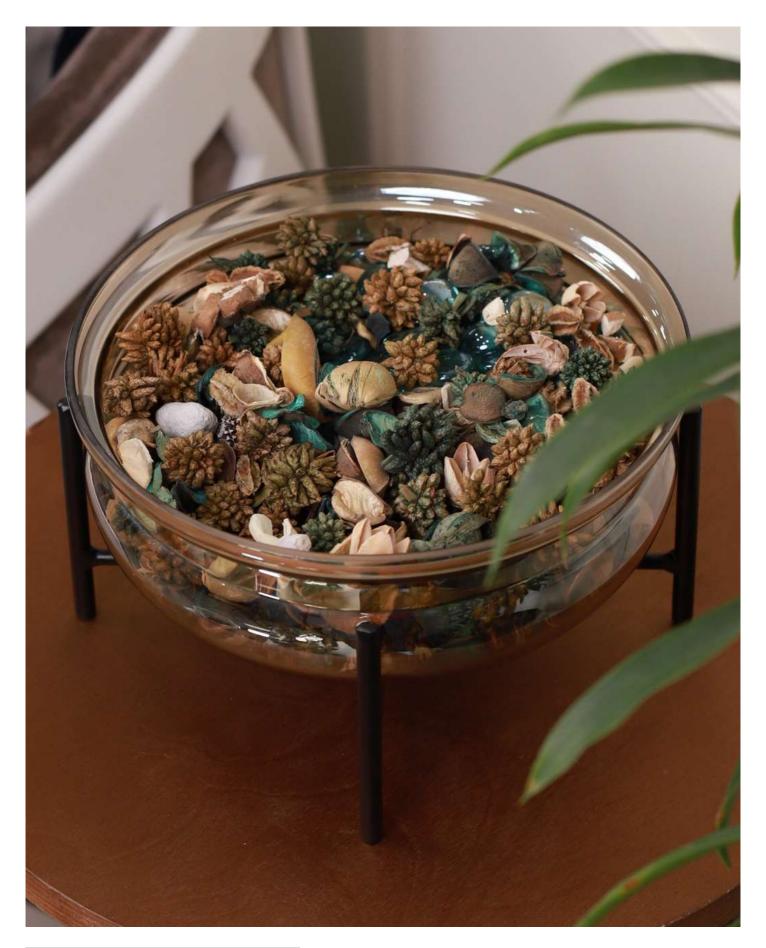

#### POTPOURRI BOWL WITH METAL STAND

**PRODUCT CODE:** CT- 506 **DIMENSIONS:** 

Stand: 28 X 28 X 10.5 cm Glass: 25 X 25 X 10 cm Elevate the elegance and refinement of your living space with the exquisite potpourri glass bowl resting on a chic metal stand. With its tasteful metal etchings, this bowl brings a harmonious blend of modern aesthetics and rustic allure, adding a touch of contemporary sophistication to your interior decor.