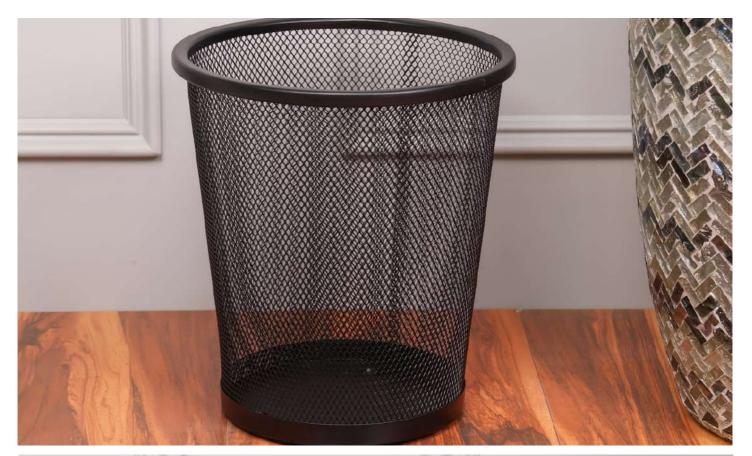

#### **DUSTBIN**

**PRODUCT CODE:** CT-612 & CT-613 **DIMENSIONS:** 

Big Dustbin - 27 X 27 X 30 cm Small Dustbin - 21 X 21 X 24 cm The minimalist waste solution you've been searching for. Its size makes it perfect for tight spaces, such as bathrooms, bedrooms, or under desks, providing a discreet and efficient way to manage your waste.

#### **DUSTBIN**

**PRODUCT CODE:** CT-637 & CT-636 **DIMENSIONS:** 

Big Dustbin - 27 X 27 X 30 cm Small Dustbin - 21 X 21 X 24 cm This dustbin adds a touch of modernity to any room. Its compact size makes it perfect for tight spaces, ensuring efficient waste management without sacrificing style.