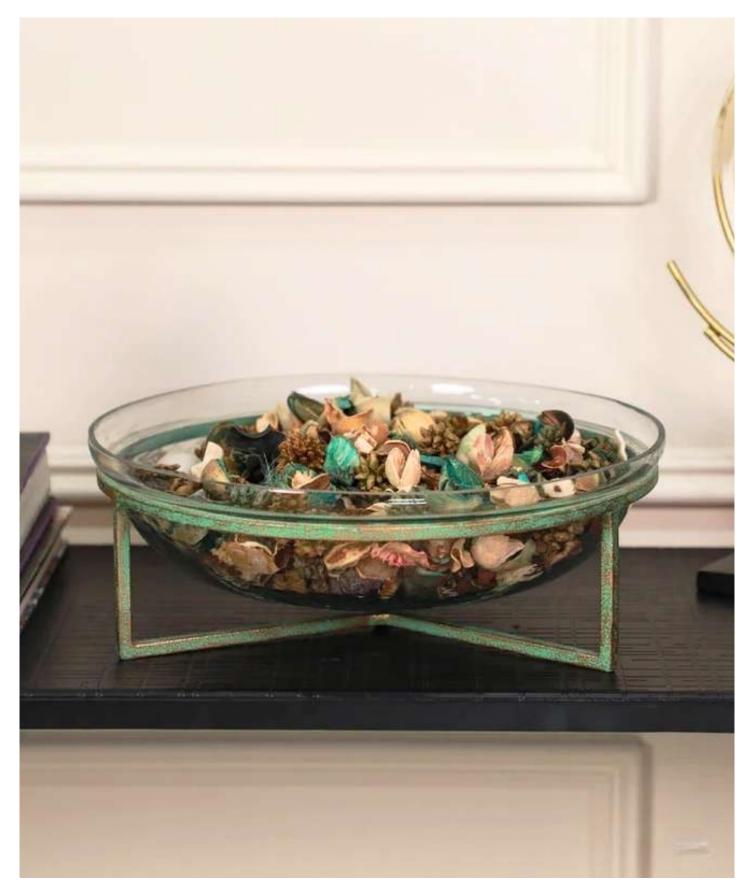

#### POTPOURRI BOWL WITH METAL STAND

**PRODUCT CODE:** CT- 506 **DIMENSIONS:** 

Stand: 28 X 28 X 10.5 cm Glass: 25 X 25 X 10 cm Elevate the elegance and refinement of your living space with the exquisite potpourri glass bowl resting on a chic metal stand. With its tasteful metal etchings, this bowl brings a harmonious blend of modern aesthetics and rustic allure, adding a touch of contemporary sophistication to your interior decor.