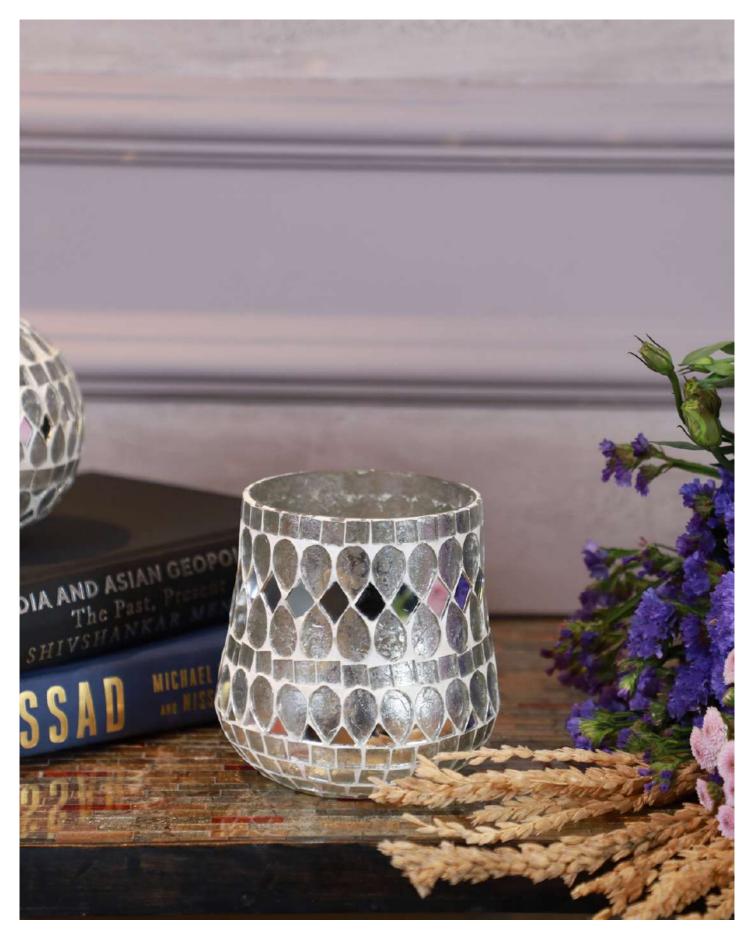

# MOSAIC VASE & CANDLE HOLDER

PRODUCT CODE: CT-585

DIMENSIONS: 16 X 16 X 18 cm

An opulent symphony of vibrant shards, the Mosaic vase adorns every space with luxuriant elegance, capturing the essence of refined artistry in its resplendent embrace.