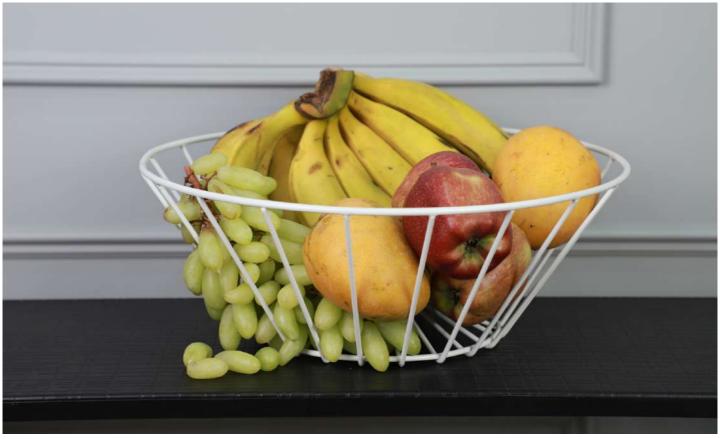

### **FRUIT BASKET**

PRODUCT CODE: CT-618

DIMENSIONS: 36 X 36 X 13.5 cm

This basket offers a stylish and functional solution to store and display your favorite fruits. Its timeless design complements any decor, while the sturdy construction ensures durability for long-lasting use.