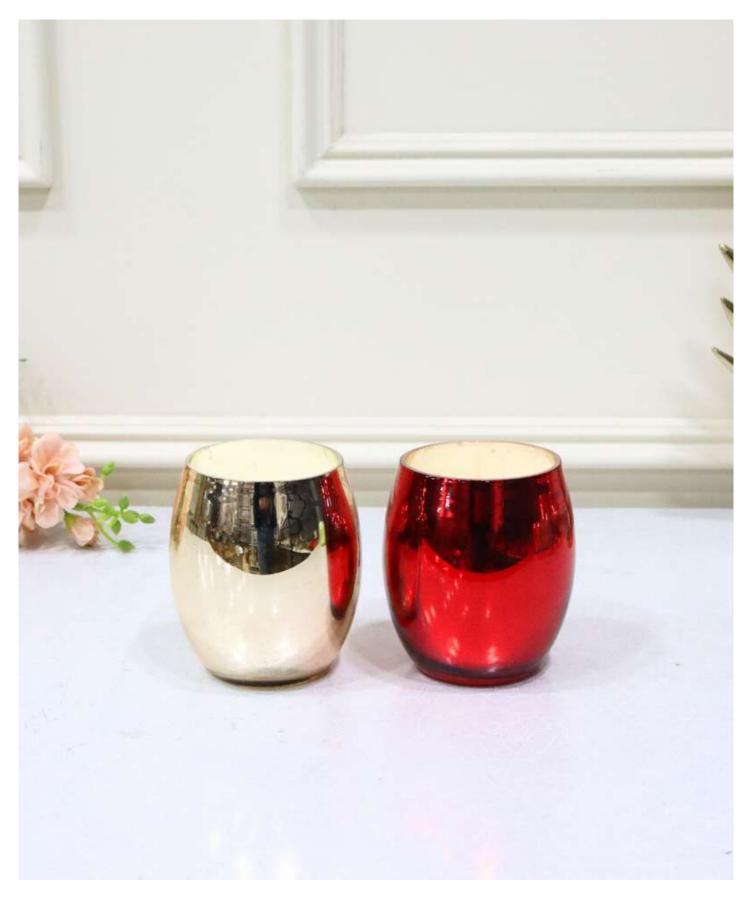

## RED & GOLDEN VOTIVE DUO

PRODUCT CODE: CT- 663

**DIMENSIONS:** 

Item Size- 8 X 8 X 9 cm

Perfect for creating a warm & inviting glow. Perfect for creating a romantic atmosphere or adding a dash of regal charm to your space. Elevate your decor with this striking fusion of color & style.