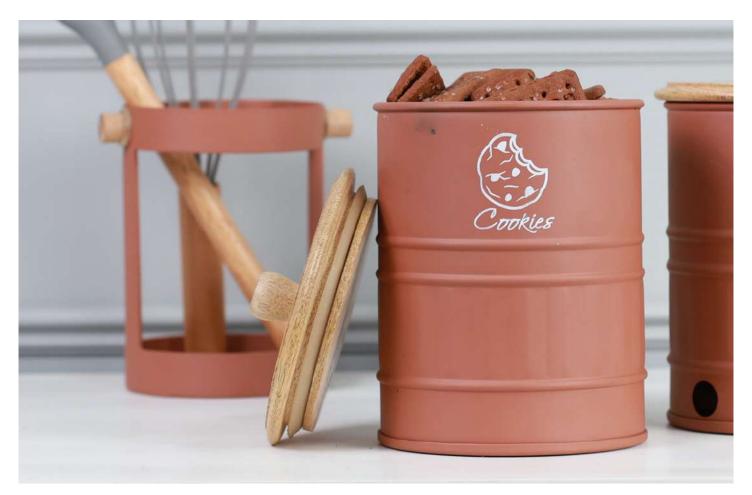

# METAL COOKIE STORAGE CANISTER WITH WOODEN LID

PRODUCT CODE: CT-630
DIMENSIONS: 12 x 12 x 18 cm

This canister is designed to keep your cookies fresh and mouthwatering. The wooden lid adds a touch of rustic elegance, evoking a sense of warmth and nostalgia.