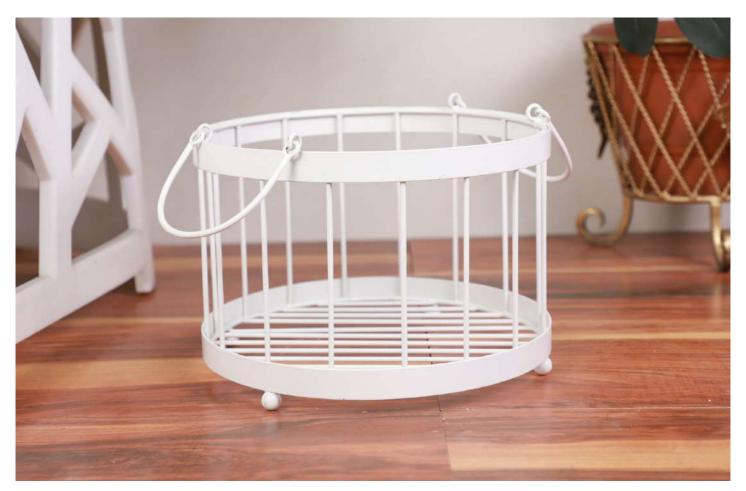

## METAL WALL MOUNTED BASKET

PRODUCT CODE: CT-627
DIMENSIONS: 26 X 14 X 10 cm

This basket is designed to be easily mounted on the wall, providing a convenient and stylish way to keep your belongings organized and within reach. Its modern and minimalist design complements any room's decor, adding a touch of elegance to your space.