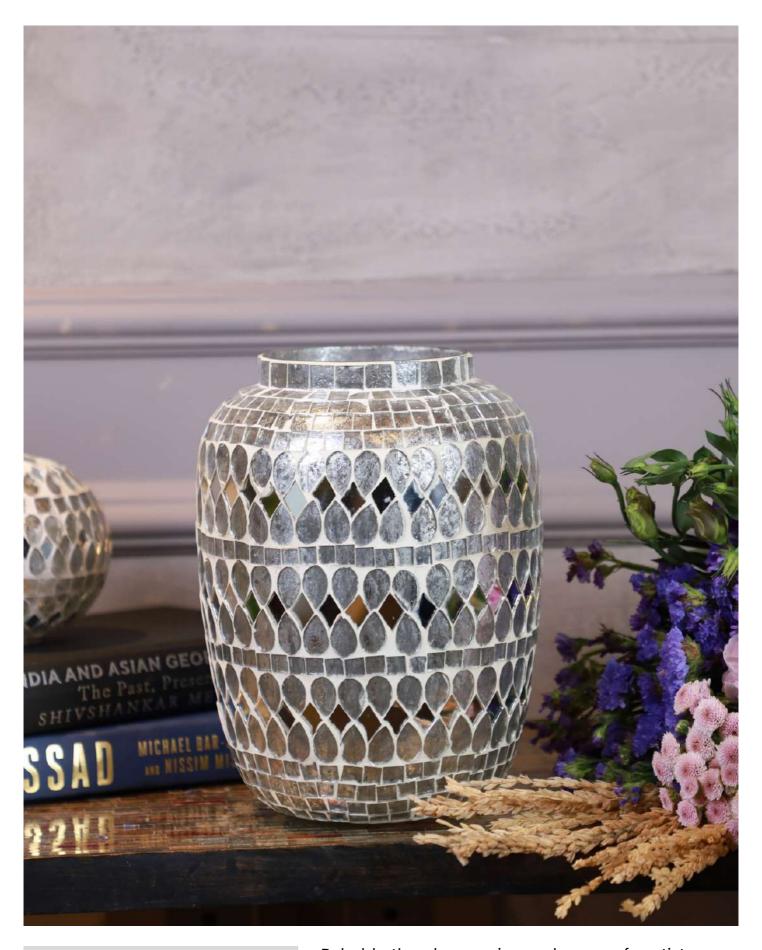

# MOSAIC FLOWER VASE

PRODUCT CODE: CT- 556
DIMENSIONS: 19 X 19 X 36 cm

In the golden symphony of hues, a lux-toned mosaic vase emerges, casting a spell of opulence that even time envies.

PRODUCT CODE: CT- 557
DIMENSIONS: 19 X 19 X 21.5 cm

In the opulent realm of mosaic art, a candle holder emerges, adorned in lux tones, a shimmering testament to elegance and grace.

PRODUCT CODE: CT- 558

DIMENSIONS: 21 X 21 X 21 cm

In the opulent realm of mosaic art, a vase emerges, adorned in lux tones, a shimmering testament to elegance and grace.