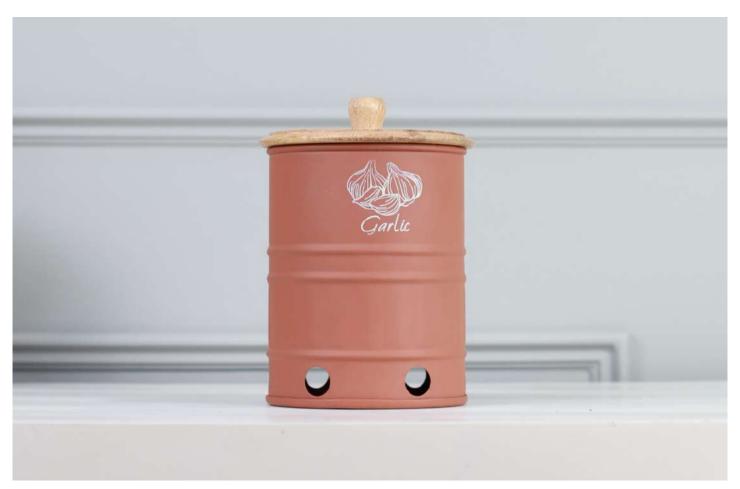

## GARLIC STORAGE CANISTER

PRODUCT CODE: CT-631
DIMENSIONS: 12 X 12 X 18 cm

Make a statement with this exceptional storage canister, where functionality meets style in perfect harmony, ensuring your garlic stays fresh and ready to enhance your dishes whenever you need them.