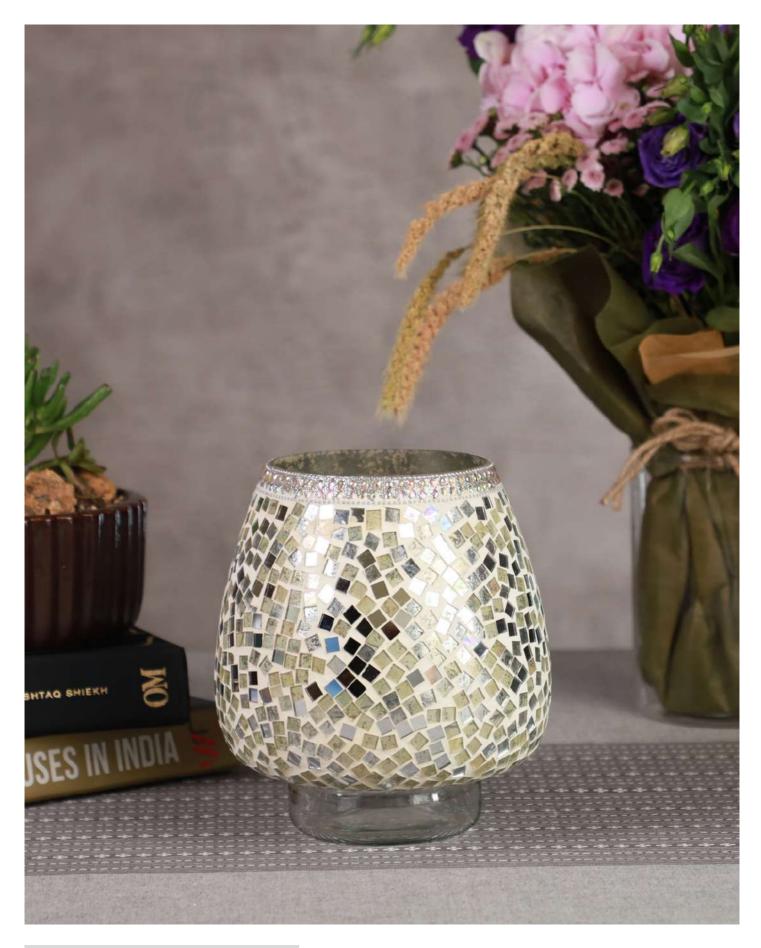

In the opulent realm of mosaic art, a candle holder emerges, adorned in lux tones, a shimmering testament to elegance and grace.

PRODUCT CODE: CT- 558

DIMENSIONS: 21 X 21 X 21 cm

In the opulent realm of mosaic art, a vase emerges, adorned in lux tones, a shimmering testament to elegance and grace.

PRODUCT CODE: CT- 559
DIMENSIONS: 13 X 13 X 25 cm

Crafted with meticulous artistry, the Mosaic vase stands as a shimmering testament to elegance, reflecting the kaleidoscope of life in luxuriant tones.