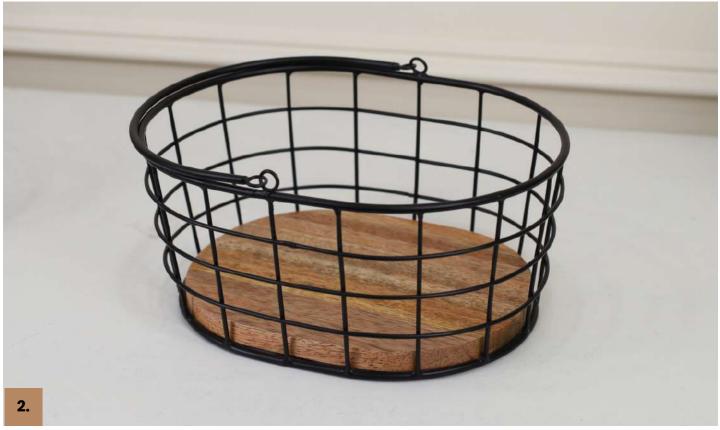

### FRUIT BASKET WITH WOODEN BASE

PRODUCT CODE: CT-599
DIMENSIONS: 27.5 X 18 cm

This durable and functional basket offers ample space to store and showcase your favorite fruits. The combination of metal and wooden elements adds a touch of sophistication to your countertop, making it a beautiful centerpiece.