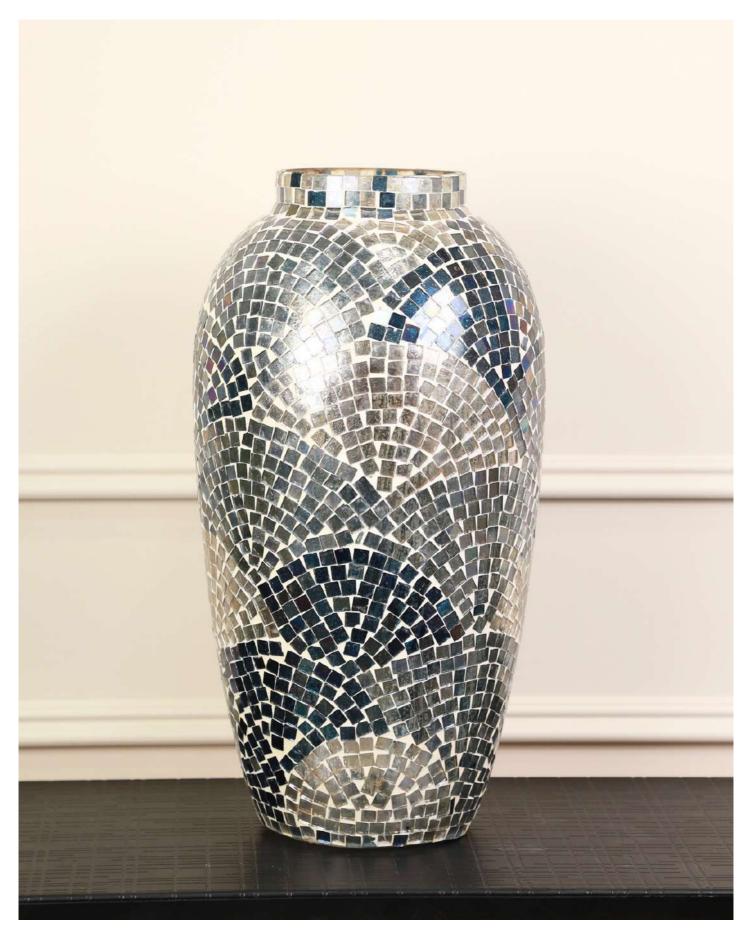

### MOSAIC FLOWER VASE

**PRODUCT CODE:** CT- 545 **DIMENSIONS:** 13.5 X 13.5 X 30 cm

In the kaleidoscope of glass, a mosaic vase emerges — a symphony of colors, curving gracefully in its cylindrical embrace.

# MOSAIC FLOWER VASE

PRODUCT CODE: CT- 550
DIMENSIONS: 20 X 20 X 37 cm

A symphony of shards, a mosaic vessel embracing curves divine, In a cylindrical dance, fragments align, weaving stories entwined.

# MOSAIC FLOWER VASE

PRODUCT CODE: CT- 551
DIMENSIONS: 18 X 18 X 23 cm

In lustrous hues, a mosaic dance emerges, where opulence adorns the vessel's curves, whispering tales of grandeur and allure.