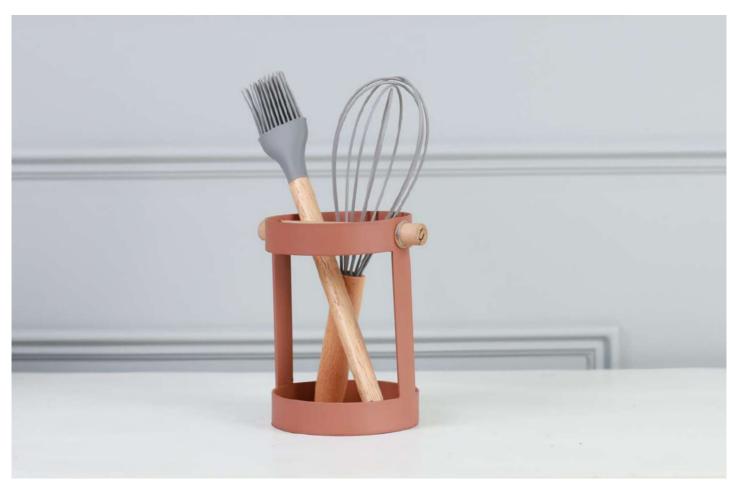

## METAL UTENSIL HOLDER

PRODUCT CODE: CT-625
DIMENSIONS: 10 X 13 X 14 cm

Transforming your cooking area into a haven of efficiency and aesthetics. Elevate your kitchen decor and savor the joy of having your favorite utensils at your fingertips with this chic and reliable holder.