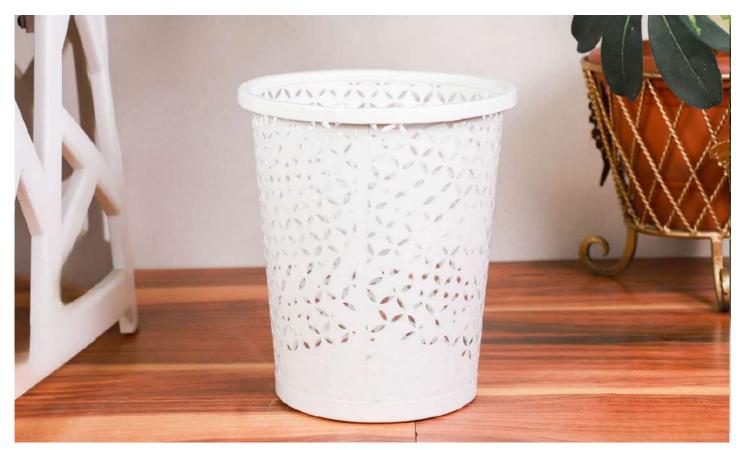

#### **DUSTBIN**

**PRODUCT CODE:** CT-612 & CT-613 **DIMENSIONS:** 

Big Dustbin - 27 X 27 X 30 cm Small Dustbin - 21 X 21 X 24 cm The minimalist waste solution you've been searching for. Its size makes it perfect for tight spaces, such as bathrooms, bedrooms, or under desks, providing a discreet and efficient way to manage your waste.

#### **DUSTBIN**

**PRODUCT CODE:** CT-637 & CT-636 **DIMENSIONS:** 

Big Dustbin - 27 X 27 X 30 cm Small Dustbin - 21 X 21 X 24 cm This dustbin adds a touch of modernity to any room. Its compact size makes it perfect for tight spaces, ensuring efficient waste management without sacrificing style.