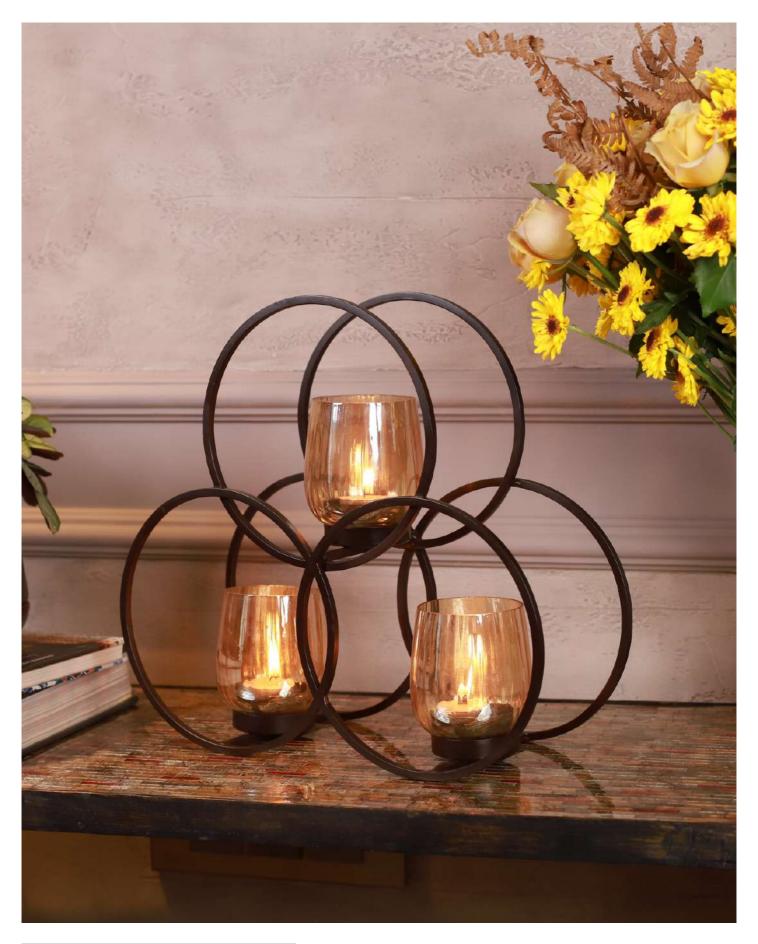

**PRODUCT CODE:** CT-573 **DIMENSIONS:** 

Stand: 59.5 x 21 x 23 cm Glass: 7.5 X 7.5 X 8 cm Embrace the enchanting glow of tranquility with our mesmerizing trio of Tea light Candle Holders. Delicate and elegant, they gracefully illuminate your space, casting a warm embrace that sparks serenity and radiates timeless charm.