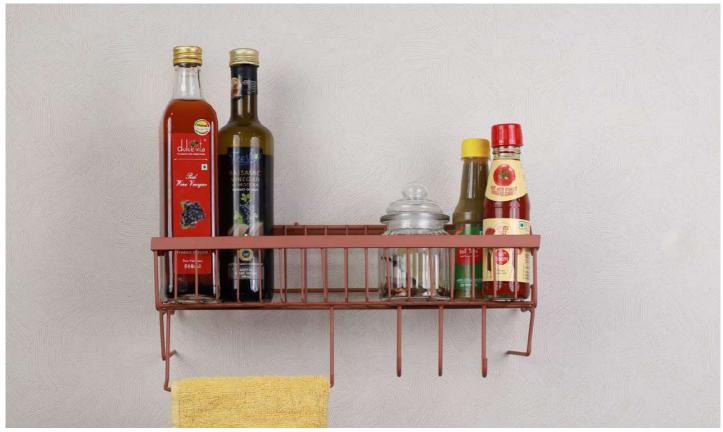

### WALL MOUNTED KITCHEN RACK

PRODUCT CODE: CT-601
DIMENSIONS: 40 X 15 X 16 cm

This rack showcases the finest craftsmanship and attention to detail. With its sleek and minimalist design, our Metal Wall-Mounted Rack seamlessly blends with any decor style, adding a touch of sophistication to your walls.