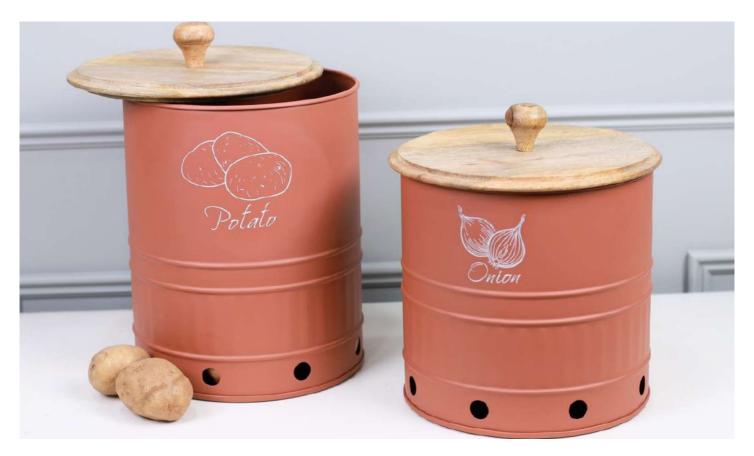

## POTATO-ONION STORAGE CONTAINER

**PRODUCT CODE:** CT- 629 & 628

**DIMENSIONS:** 

Potato Box - 22 x 22 x 28.5 cm Onion Box - 22 x 22 x 23 cm The wooden lid adds a touch of rustic elegance, while the canister's design allows for proper air circulation, preventing sprouting and maintaining freshness. Embrace the art of kitchen organization with our Storage Canister.