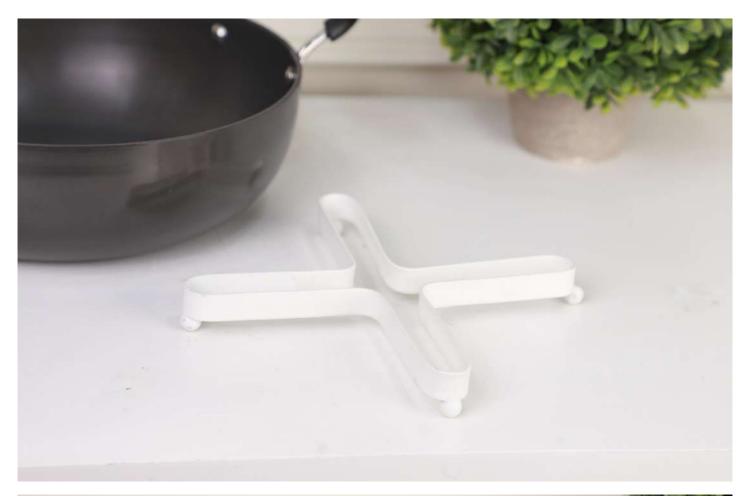

### **METAL TRIVET**

PRODUCT CODE: CT-619
DIMENSIONS: 19 X 19 X 2.5 cm

Simplify your laundry routine and keep your space organized with our White Metal Laundry Basket. Embrace the art of laundry organization and enjoy the convenience of a well-kept and stylish laundry area.