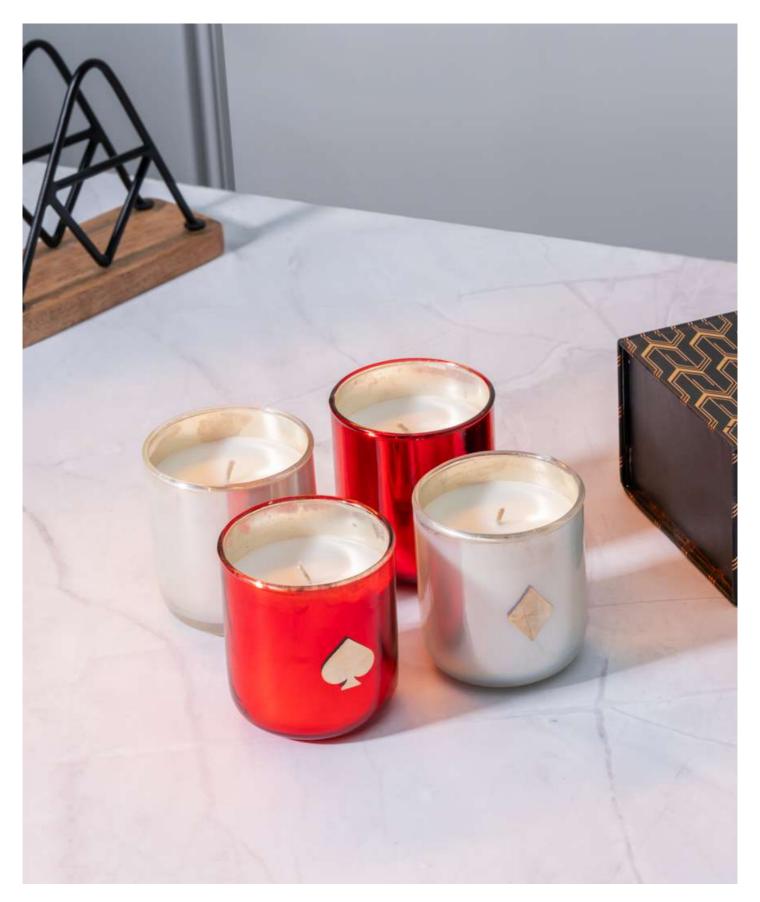

## POKER VOTIVES WITH SCENTED WAX

**PRODUCT CODE:** CT- 517 **DIMENSIONS:** 

Box Size - 33.5 X 11.5 X 8 cm Item Size - 7 X 7 X 8 cm Add a playful touch to your décor with the Poker Votives in multi color. Each pack of four scented candles features high-quality glass and vibrant hues, delivering indulgent fragrances to transport you to a world of relaxation.

## RED & BLACK VOTIVE SET

**PRODUCT CODE:** CT- 674 **DIMENSIONS:** 

Box Size - 33.5 X 11.5 X 8 cm Item Size - 7 X 7 X 8 cm Add a playful touch to your décor with the Poker Votives in multi color. Each pack of four scented candles features high-quality glass and vibrant hues, delivering indulgent fragrances to transport you to a world of relaxation.

# RED & BLACK VOTIVE SET

PRODUCT CODE: CT- 674

**DIMENSIONS:** 

Box Size - 33.5 X 11.5 X 8 cm Item Size - 7 X 7 X 8 cm Add a playful touch to your décor with the Poker Votives in multi color. Each pack of four scented candles features high-quality glass and vibrant hues, delivering indulgent fragrances to transport you to a world of relaxation.

#### **POKER VOTIVE SET**

**PRODUCT CODE:** CT- 677 **DIMENSIONS:** 

Box Size - 33.5 X 11.5 X 8 cm Item Size - 7 X 7 X 8 cm This set of four votive candles not only adds ambiance but also fills the room with a delightful scent. Get ready for a unique and stylish poker experience.

## MULTI SCENTED HARMONY VOTIVES

**PRODUCT CODE:** CT- 673 **DIMENSIONS:** 

Box Size - 33.5 X 11.5 X 8 cm Item Size - 7 X 7 X 8 cm Discover the Multi colored scented votives, a set of four wax votives. These candles offer a dynamic range of hues & subtle scents, perfect for adding a touch of elegance to any setting.