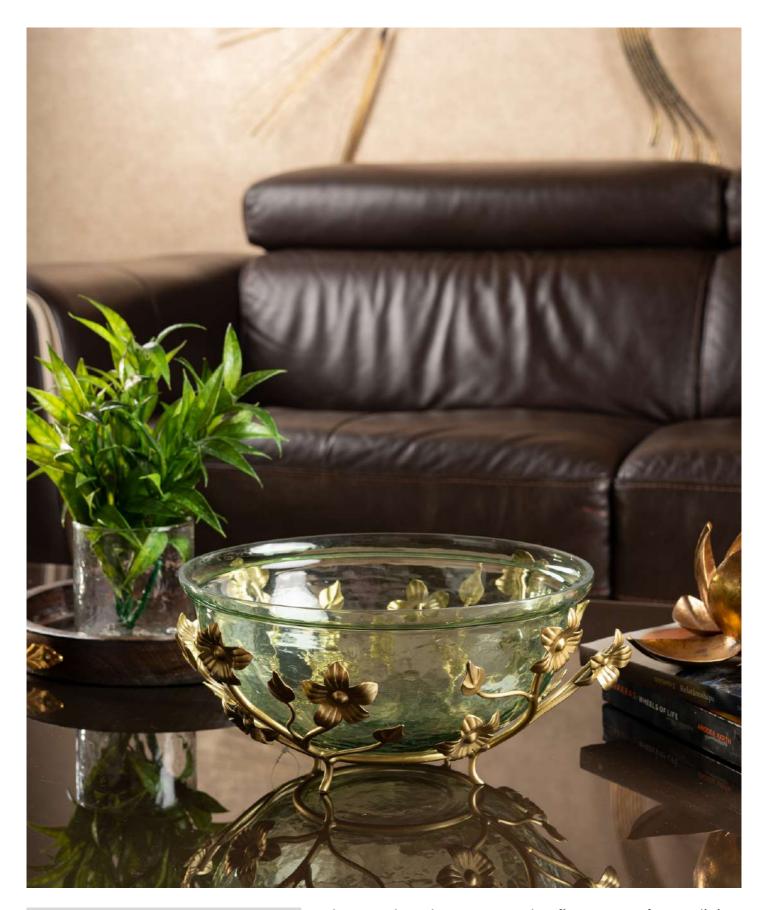

#### DECORATIVE BOWL WITH STAND

**PRODUCT CODE:** CT- 507 **DIMENSIONS:** 

Stand: 28 X 18 X 27 cm Glass: 17.5 X 17.5 X 4.5 cm Transform your space with our exquisite Metal Decorative Bowl with Stand. The bowl's intricate detailing and textured finish make it a true work of art, adding a touch of opulence to any room. It's the perfect centerpiece for your dining table, coffee table, or entryway, providing a focal point that sparks conversation.