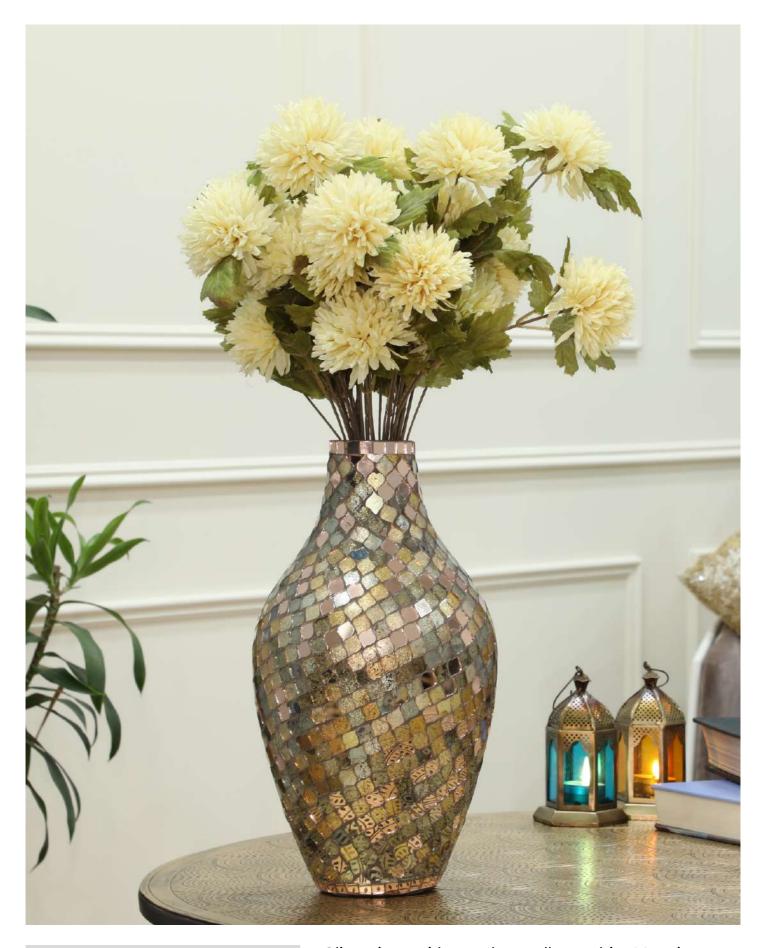

# MOSAIC FLOWER VASE

PRODUCT CODE: CT- 550
DIMENSIONS: 20 X 20 X 37 cm

A symphony of shards, a mosaic vessel embracing curves divine, In a cylindrical dance, fragments align, weaving stories entwined.