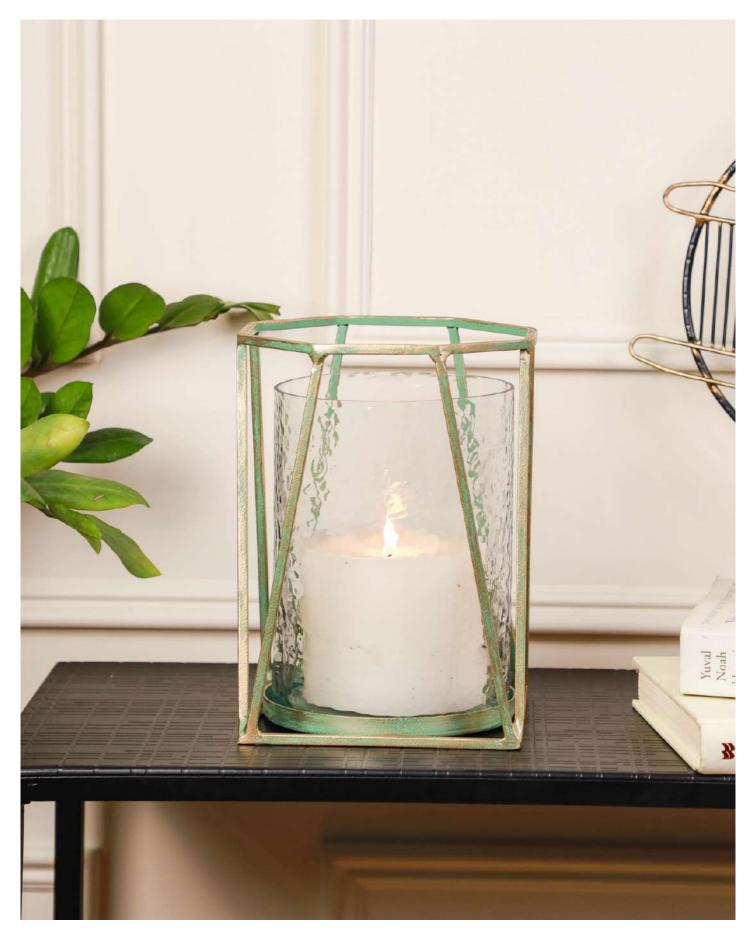

#### **CANDLE HOLDER**

PRODUCT CODE: CT- 546
DIMENSIONS: 18 X 17 X 35 cm

These Framed Lanterns have a minimalist design, yet elegantly draw attention towards the candle nestled within its metal frame.