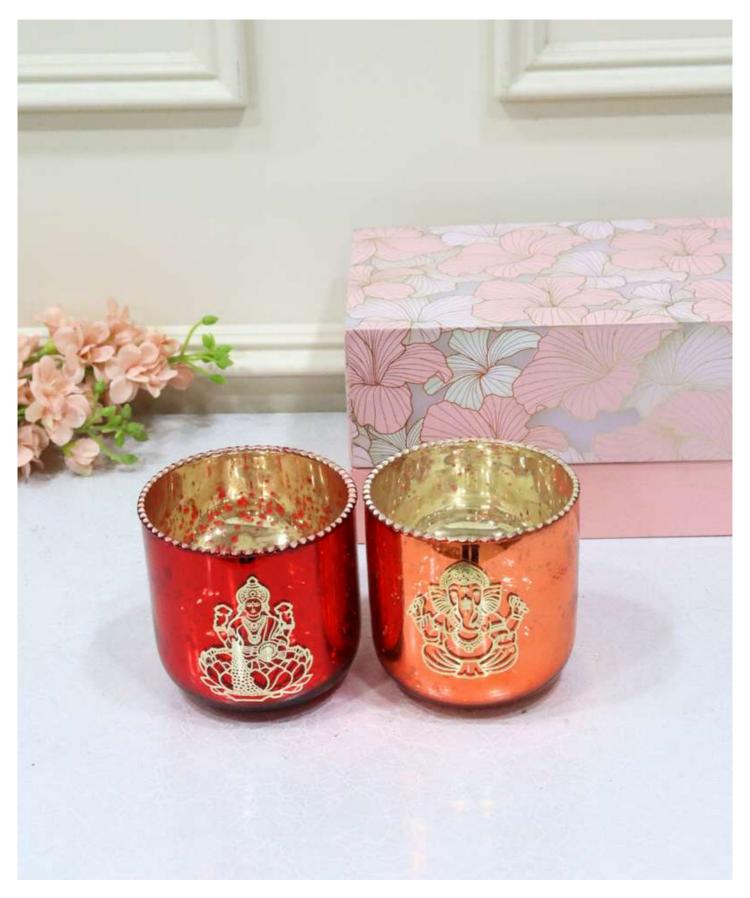

## AQUA FLAME VOTIVE DUO

**PRODUCT CODE:** CT- 676 **DIMENSIONS:** 

Box Size -21.5 X 13 X 11.5 cm Item Size- 9 X 9 X 8.5 cm Adorned with the divine images of Laxmi & Ganesha, this votive offers an eternal flame of prosperity & blessings. Illuminate your space with the warm glow of devotion & create a serene atmosphere filled with positive energy.

## DIVINE FLAME VOTIVE DUO

**PRODUCT CODE:** CT- 675 **DIMENSIONS:** 

Box Size -21.5 X 13 X 11.5 cm Item Size- 9 X 9 X 8.5 cm This votive offers an eternal flame of prosperity & blessings. Illuminate your space with the warm glow of devotion & create a serene atmosphere filled with positive energy.