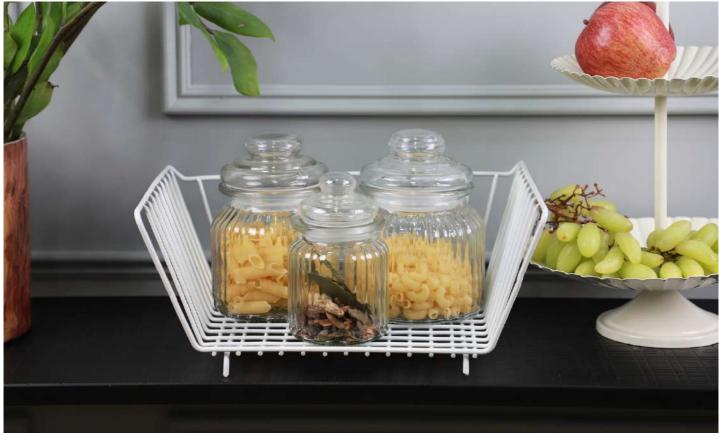

### METAL OVER THE SHELF BASKET

PRODUCT CODE: CT-620
DIMENSIONS: 23 X 30 X 13 cm

Its sleek and practical design fits perfectly over a shelf, maximizing storage potential without taking up valuable counter space.