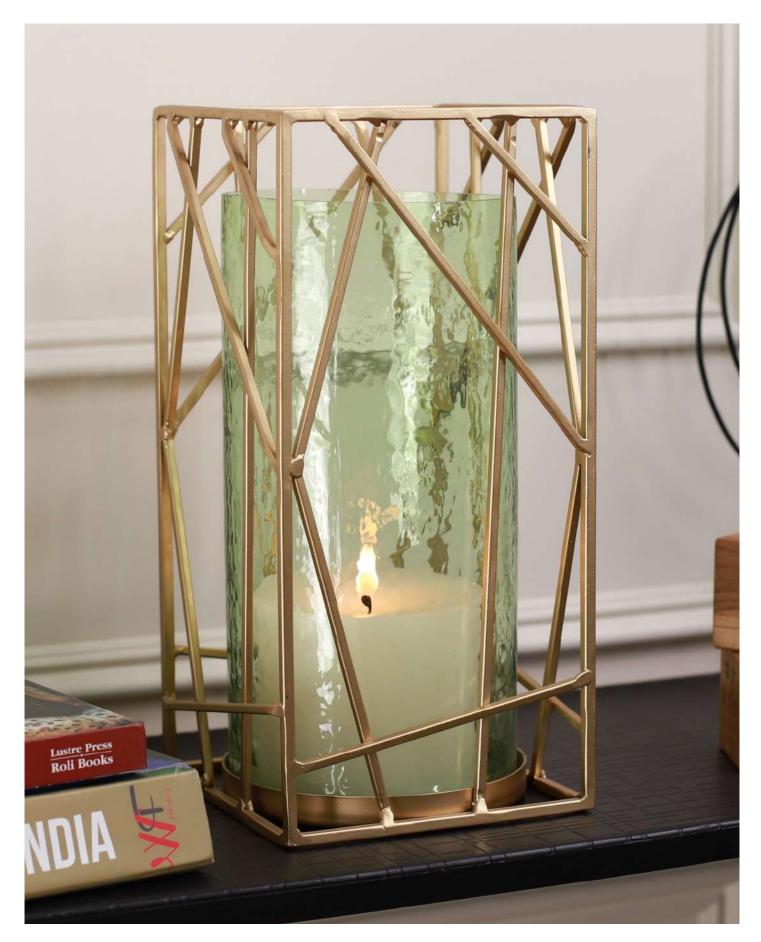

#### **CANDLE HOLDER**

PRODUCT CODE: CT- 546
DIMENSIONS: 18 X 17 X 35 cm

These Framed Lanterns have a minimalist design, yet elegantly draw attention towards the candle nestled within its metal frame.