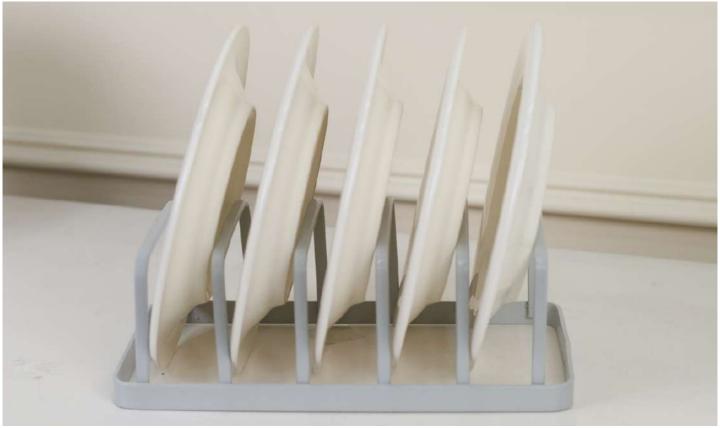

## METAL PLATE HOLDER

PRODUCT CODE: CT-600
DIMENSIONS: 22.2 x 11.5 cm

This eco-friendly holder saves space, dries plates properly, and is perfect for kitchen organization. Embrace style and functionality while conserving space in your home.