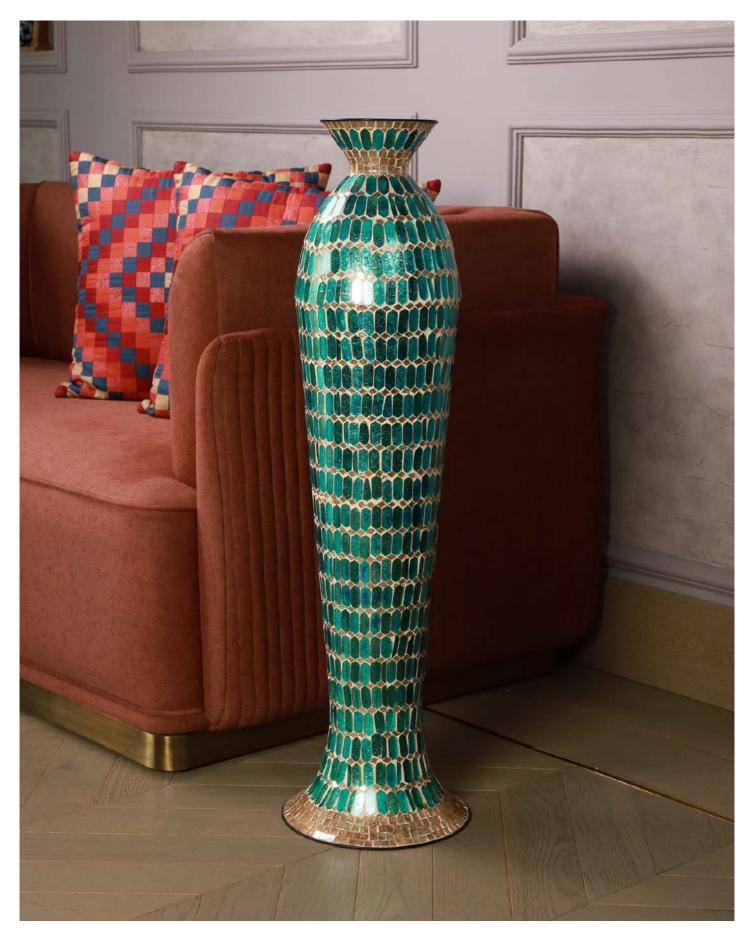

#### **MOSAIC VASE**

PRODUCT CODE: CT-587
DIMENSIONS: 19 X 19 X 36 cm

Crafted with exquisite precision, the Mosaic vase illuminates elegance in every luxurious shard, capturing the essence of opulence in its radiant embrace.