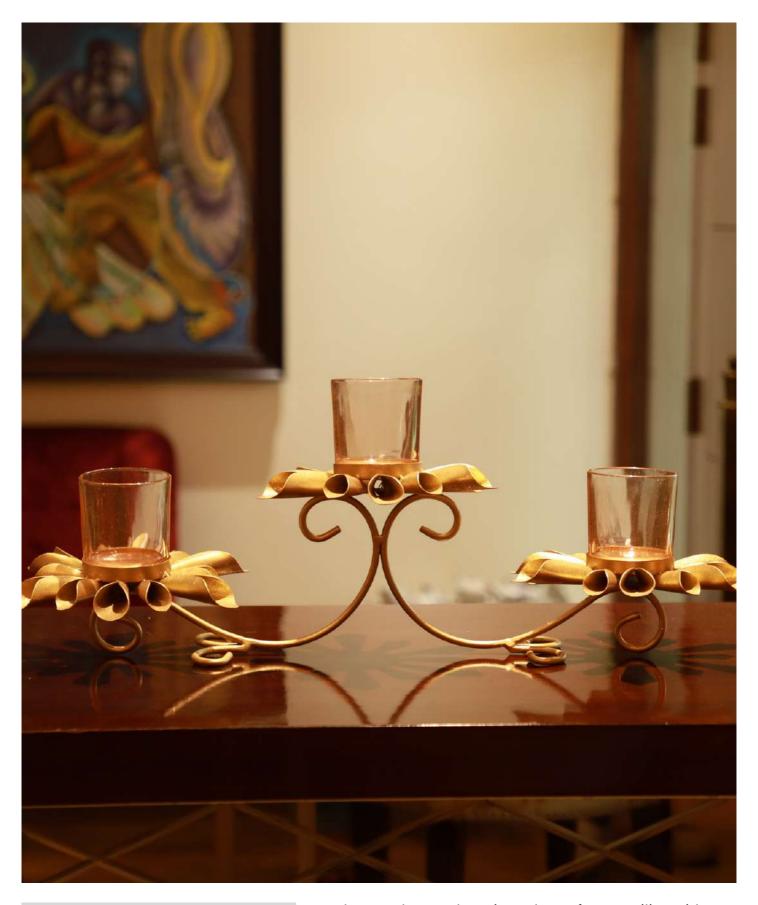

### BLACK & GOLDEN CANDLE STAND

**PRODUCT CODE:** CT- 501 **DIMENSIONS:** 11.5 X 11.5 X 33 cm

Explore ways to brighten the ambiance of your home with our Lotus Leaf Candle Stand. It will help you adorn your home with elegance and grace. The sophisticated design adds a touch of opulence to your home decor.