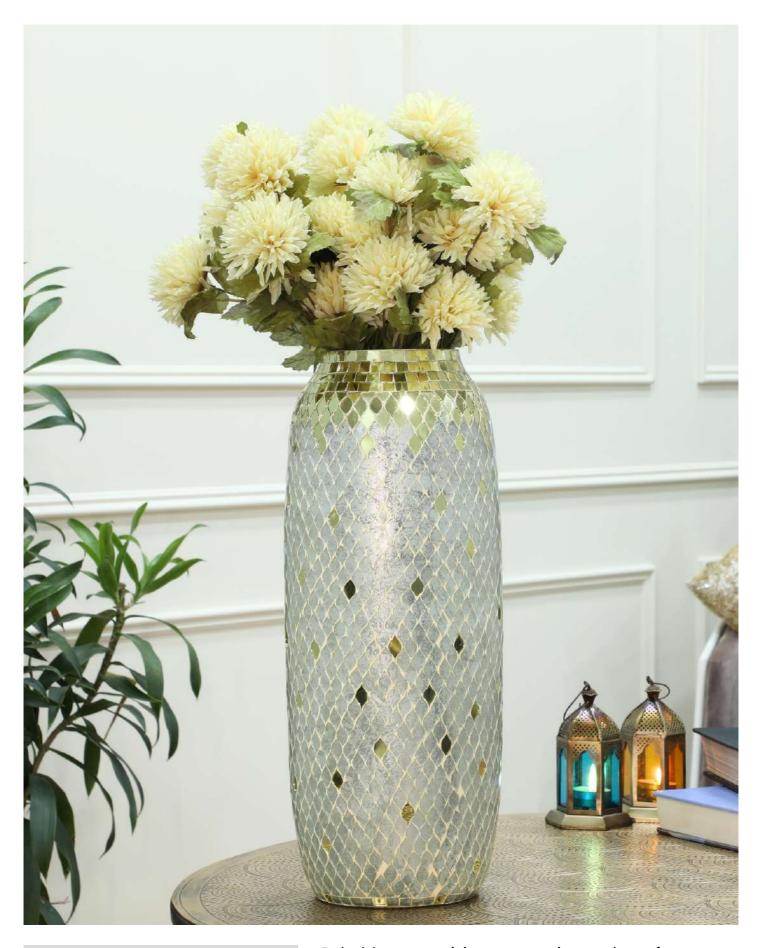

# LUSTER FLOWER VASE

PRODUCT CODE: CT- 552
DIMENSIONS: 18 X 18 X 41 cm

Its gracefully curved design radiates timeless beauty, whether it stands as a statement piece or embraces a vibrant bouquet, breathing life into your cherished decor.