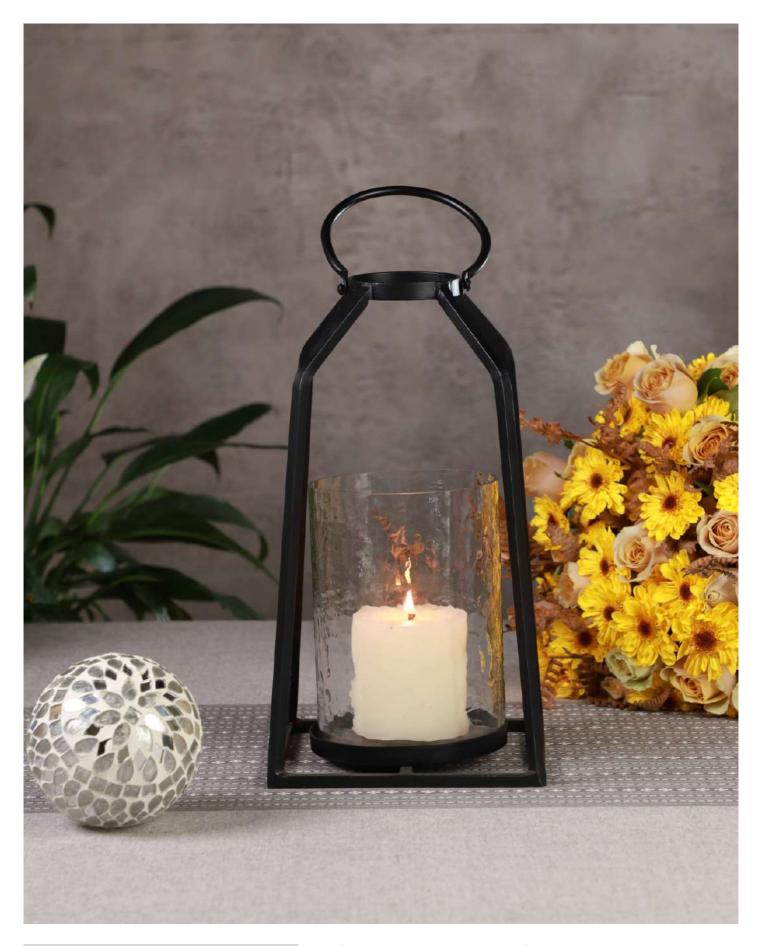

#### **CANDLE HOLDER**

PRODUCT CODE: CT- 546
DIMENSIONS: 18 X 17 X 35 cm

These Framed Lanterns have a minimalist design, yet elegantly draw attention towards the candle nestled within its metal frame.