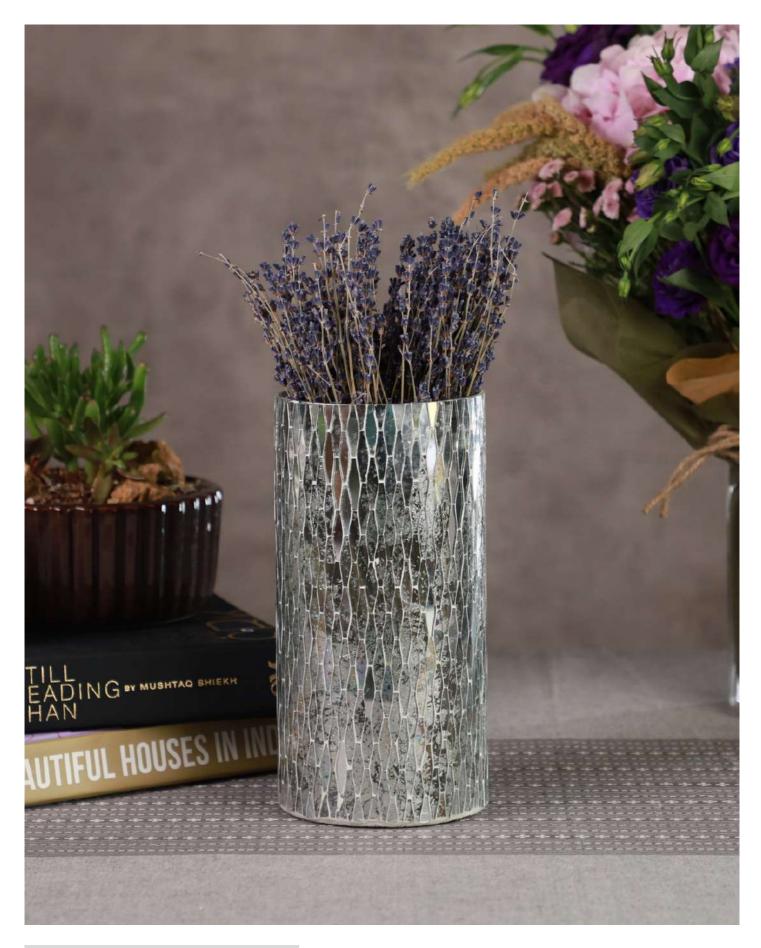

### MOSAIC FLOWER VASE

**PRODUCT CODE:** CT- 545 **DIMENSIONS:** 13.5 X 13.5 X 30 cm

In the kaleidoscope of glass, a mosaic vase emerges — a symphony of colors, curving gracefully in its cylindrical embrace.

# HAMMERED FLOWER VASE

PRODUCT CODE: CT- 547
DIMENSIONS: 19 x 19 x 36 cm

Whispers of the Ocean: A seagreen symphony, delicately hammered to cradle nature's blooms.