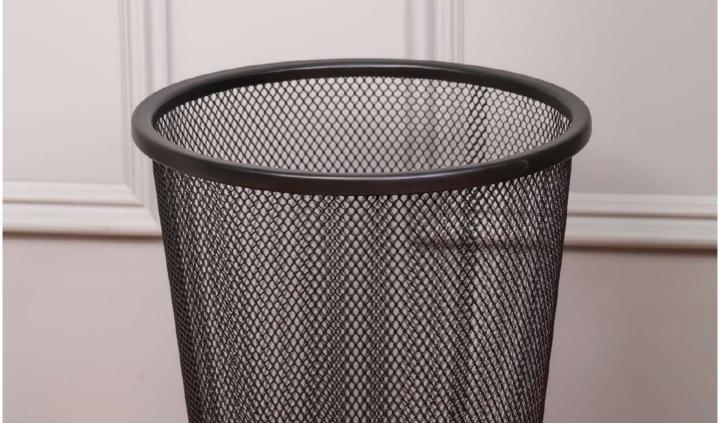

#### **DUSTBIN**

**PRODUCT CODE:** CT-612 & CT-613 **DIMENSIONS:** 

Big Dustbin - 27 X 27 X 30 cm Small Dustbin - 21 X 21 X 24 cm The minimalist waste solution you've been searching for. Its size makes it perfect for tight spaces, such as bathrooms, bedrooms, or under desks, providing a discreet and efficient way to manage your waste.

#### **DUSTBIN**

**PRODUCT CODE:** CT-637 & CT-636 **DIMENSIONS:** 

Big Dustbin - 27 X 27 X 30 cm Small Dustbin - 21 X 21 X 24 cm This dustbin adds a touch of modernity to any room. Its compact size makes it perfect for tight spaces, ensuring efficient waste management without sacrificing style.