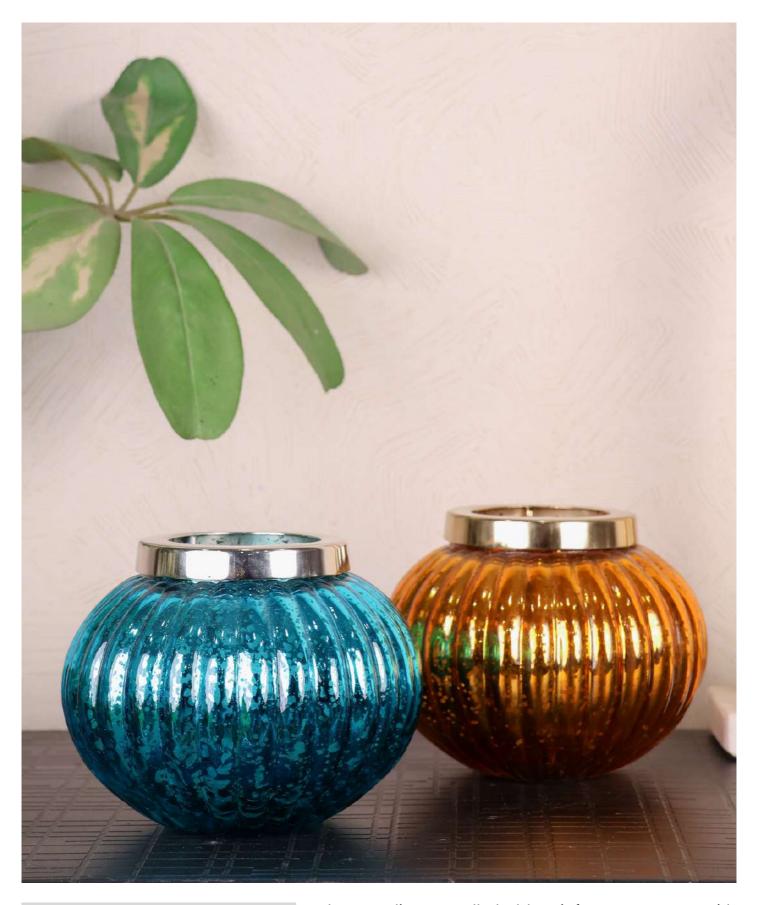

# TURQUOISE CANDLE HOLDER: BIG

**PRODUCT CODE:** CT- 532

**DIMENSIONS:** 15.5 X 15.5 X 25.5 cm

Enhance the aesthetic appeal of your living room decor with this beautifully designed candle holder boasting a solid structure and a sleek finish.

# TURQUOISE CANDLE HOLDER: SMALL

**PRODUCT CODE:** CT- 533 **DIMENSIONS:** 15.5 X 15.5 X 20 cm

Position it beside your sofa to elevate the ambiance of your homefront, adding a refreshing touch that is sure to captivate your senses.