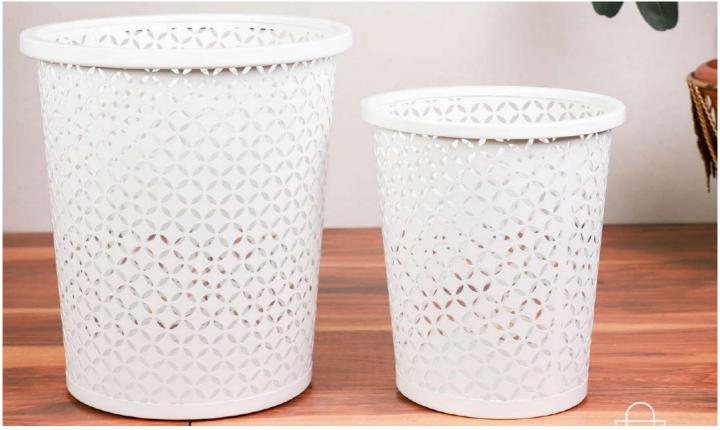

#### **DUSTBIN**

**PRODUCT CODE:** CT-612 & CT-613 **DIMENSIONS:** 

Big Dustbin - 27 X 27 X 30 cm Small Dustbin - 21 X 21 X 24 cm The minimalist waste solution you've been searching for. Its size makes it perfect for tight spaces, such as bathrooms, bedrooms, or under desks, providing a discreet and efficient way to manage your waste.

#### **DUSTBIN**

**PRODUCT CODE:** CT-637 & CT-636 **DIMENSIONS:** 

Big Dustbin - 27 X 27 X 30 cm Small Dustbin - 21 X 21 X 24 cm This dustbin adds a touch of modernity to any room. Its compact size makes it perfect for tight spaces, ensuring efficient waste management without sacrificing style.