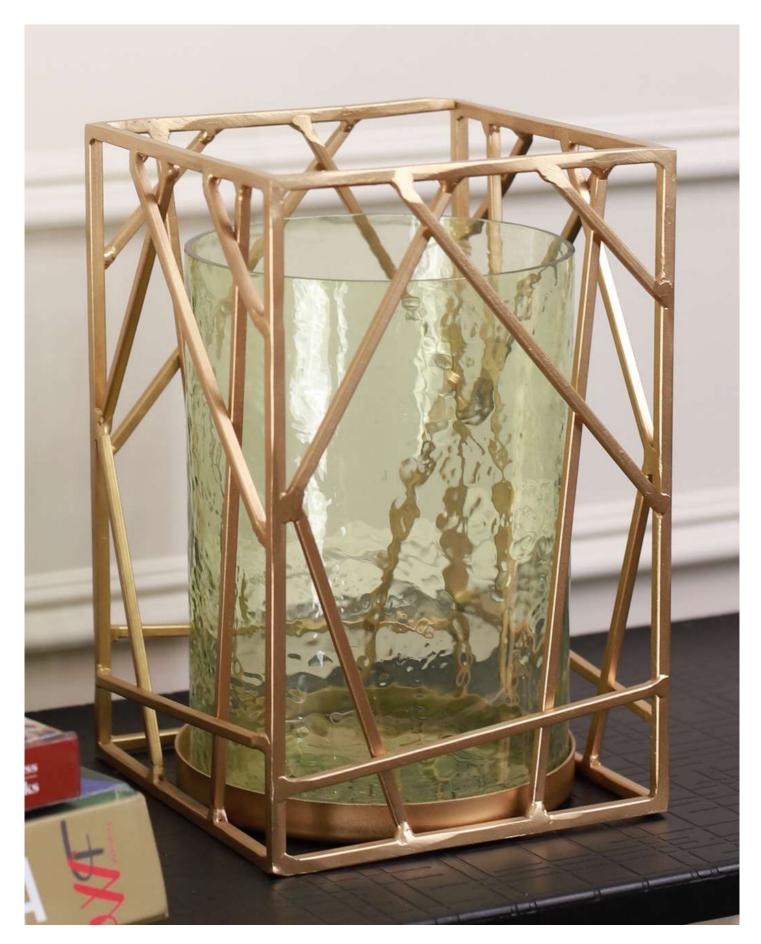

#### **CANDLE HOLDER**

PRODUCT CODE: CT- 546
DIMENSIONS: 18 X 17 X 35 cm

These Framed Lanterns have a minimalist design, yet elegantly draw attention towards the candle nestled within its metal frame.