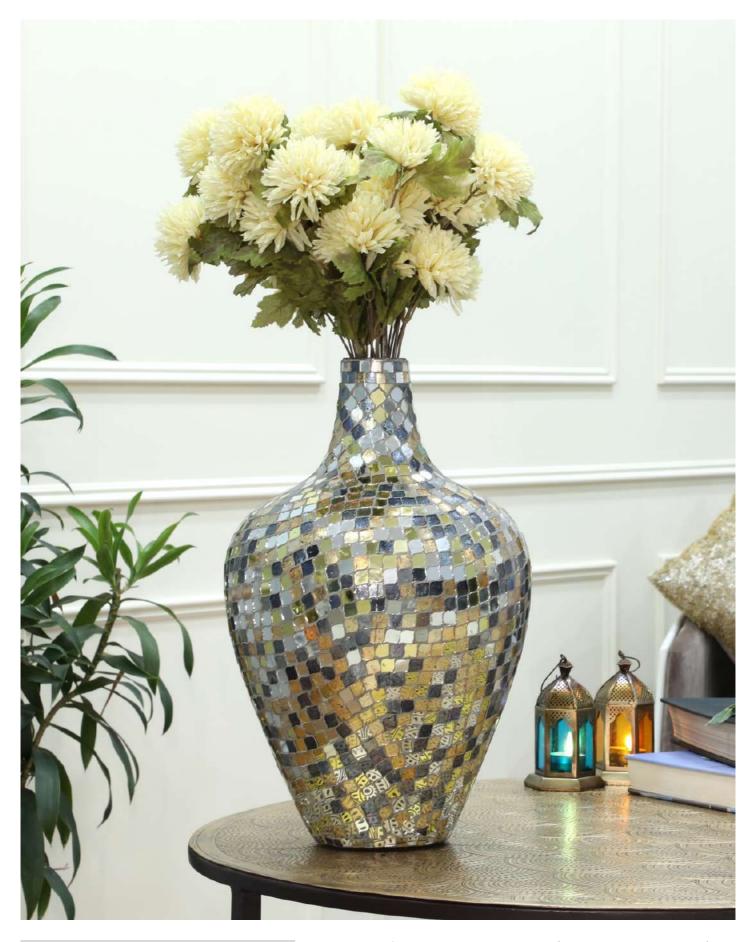

# MOSAIC FLOWER VASE

PRODUCT CODE: CT- 550
DIMENSIONS: 20 X 20 X 37 cm

A symphony of shards, a mosaic vessel embracing curves divine, In a cylindrical dance, fragments align, weaving stories entwined.

# MOSAIC FLOWER VASE

PRODUCT CODE: CT- 551
DIMENSIONS: 18 X 18 X 23 cm

In lustrous hues, a mosaic dance emerges, where opulence adorns the vessel's curves, whispering tales of grandeur and allure.