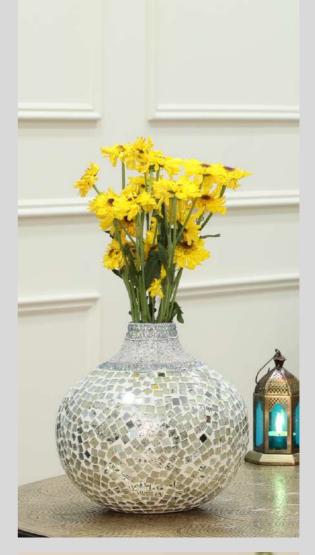

#### GLASS VASE WITH STAND: BIG

PRODUCT CODE: CT- 503

**DIMENSIONS:** 

Stand: 18 X 18 X 24 cm Glass: 15.5 X 15.5 X 25.5 cm This cylindrical vase is a stunning addition to your living room decor, embellished with a captivating textured design and a polished finish. Position it alongside your sofa to infuse your homefront with a revitalizing charm and elevate the aesthetic appeal of your interior.

### GLASS VASE WITH STAND: SMALL

**PRODUCT CODE:** CT- 504 **DIMENSIONS:** 

Stand: 14.5 X 14.5 X 20.5 cm Glass: 12.5 X 12.5 X 20 cm With the help of this gorgeous vase, your home's decor will look more sophisticated. It is the ideal accent to any interior design theme thanks to its modern style and rustic appeal.