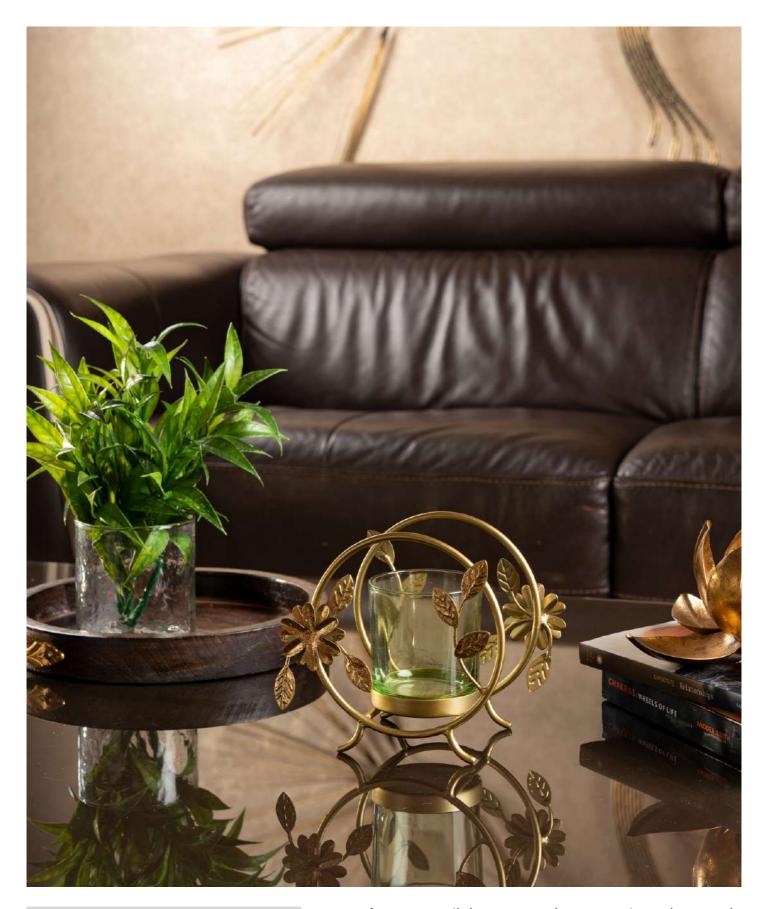

#### FLORAL METAL T-LIGHT HOLDER

PRODUCT CODE: CT- 502 DIMENSIONS:

Stand: 15 X 9.5 X 14 cm Glass: 7.5 X 7.5 X 8 cm Transform your living space into a welcoming oasis of warmth and serenity with the exquisite abstract design of this T-light holder. Its cozy radiance emanates a captivating charm, imbuing your home with an ethereal glow that exudes peacefulness and tranquility.