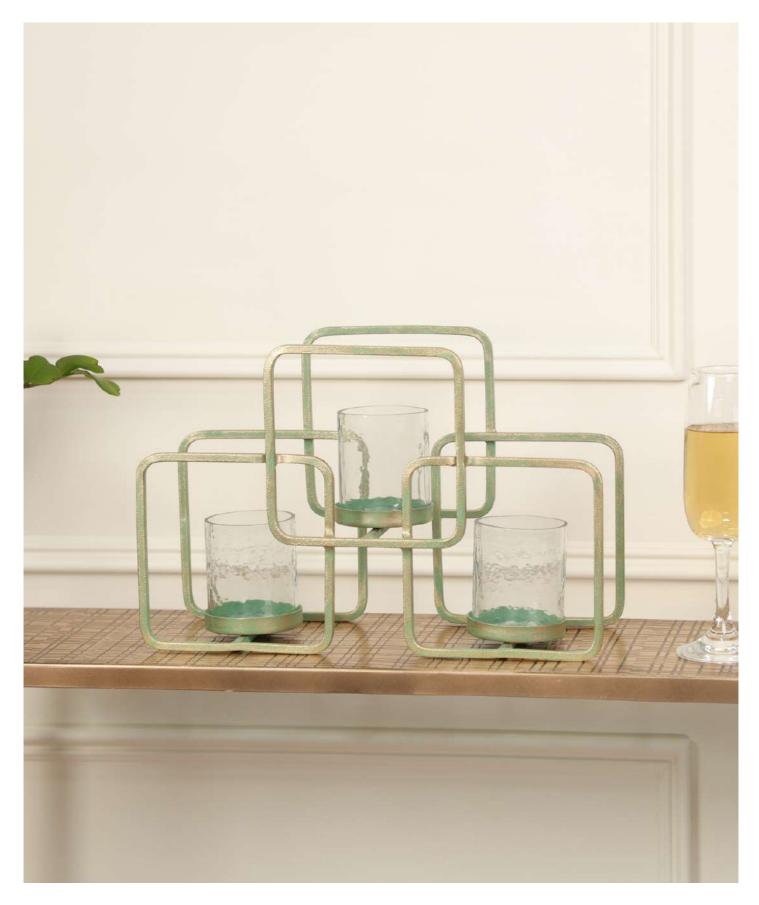

#### **TABLE ACCENT**

PRODUCT CODE: CT- 564
DIMENSIONS: 18 X 19 X 24 cm

Behold, an exquisite table decor centerpiece that catches the eye and ignites the senses. Crafted by skilled hands, its metal wire structure boasts a stunning cube design that suits any modern decor.