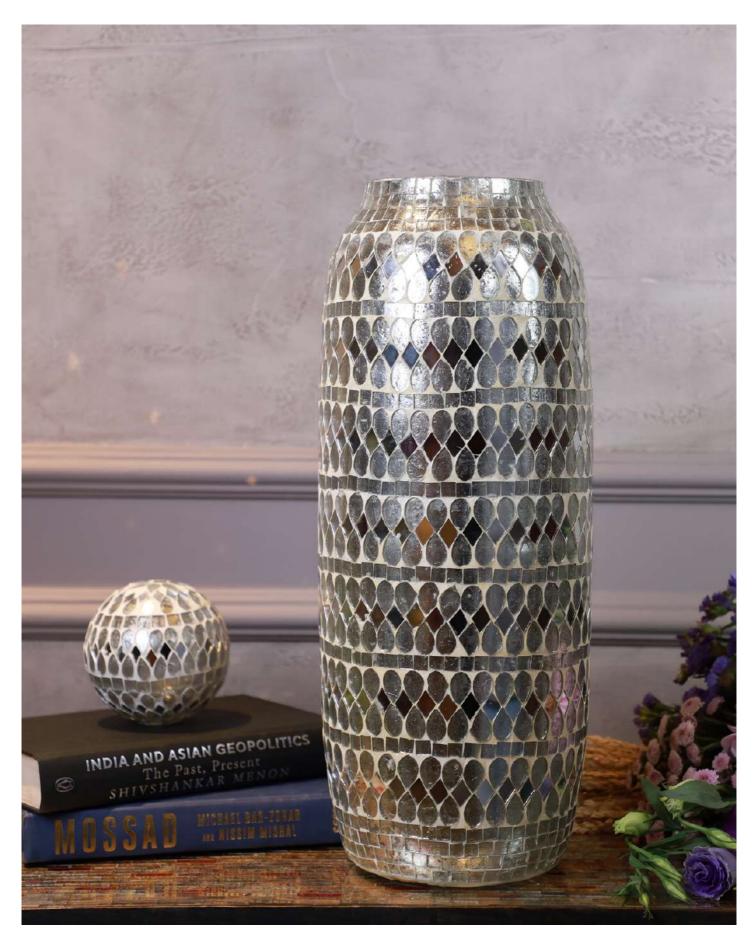

PRODUCT CODE: CT-569
DIMENSIONS: 19 X 19 X 46 cm

Behold the divine dance of colors, Woven in delicate shards of lux, A mosaic vase, a masterpiece, Where elegance and art converge.

PRODUCT CODE: CT-570
DIMENSIONS: 29 X 29 X 44 cm

Crafted with artistry, the mosaic vase emanates an opulent symphony of exquisite hues, gracefully merging light and shadow, transcending ordinary beauty to embrace the extraordinary.

PRODUCT CODE: CT-571
DIMENSIONS: 12 X 12 X 12 cm