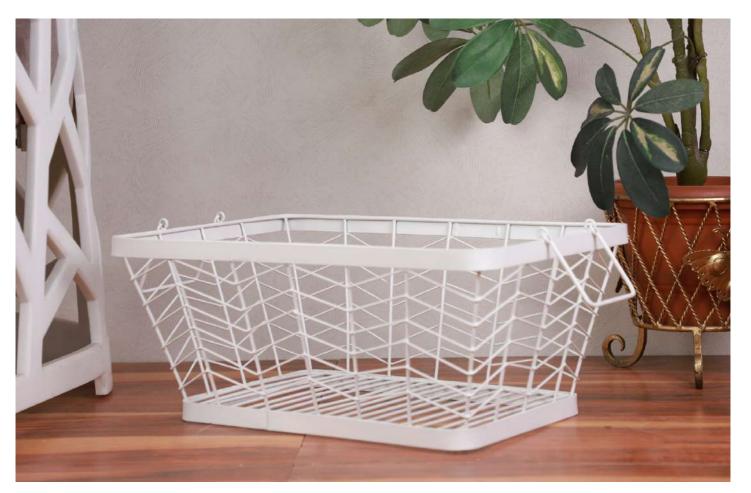

### **METAL TRIVET**

PRODUCT CODE: CT-619
DIMENSIONS: 19 X 19 X 2.5 cm

Simplify your laundry routine and keep your space organized with our White Metal Laundry Basket. Embrace the art of laundry organization and enjoy the convenience of a well-kept and stylish laundry area.

### **METAL TRIVET**

PRODUCT CODE: CT-609
DIMENSIONS: 35 X 35 X 38 cm

Simplify your laundry routine and keep your space organized with our White Metal Laundry Basket. Embrace the art of laundry organization and enjoy the convenience of a well-kept and stylish laundry area.