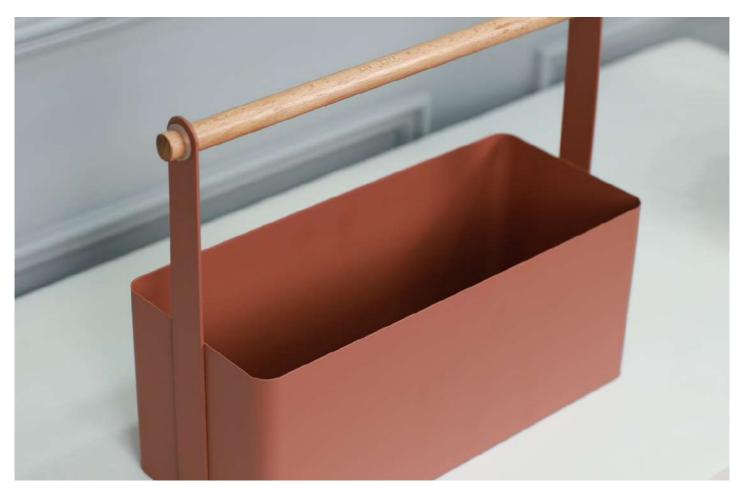

## STORAGE CADDY WITH WOODEN GRIP

PRODUCT CODE: CT-598
DIMENSIONS: 32 x 24.5 x 12 cm

The eco-friendly anti-bacterial bamboo rod powder-coated finish ensures resistance to chipping, scratching, fading, and wearing, making it long-lasting with superior color retention.