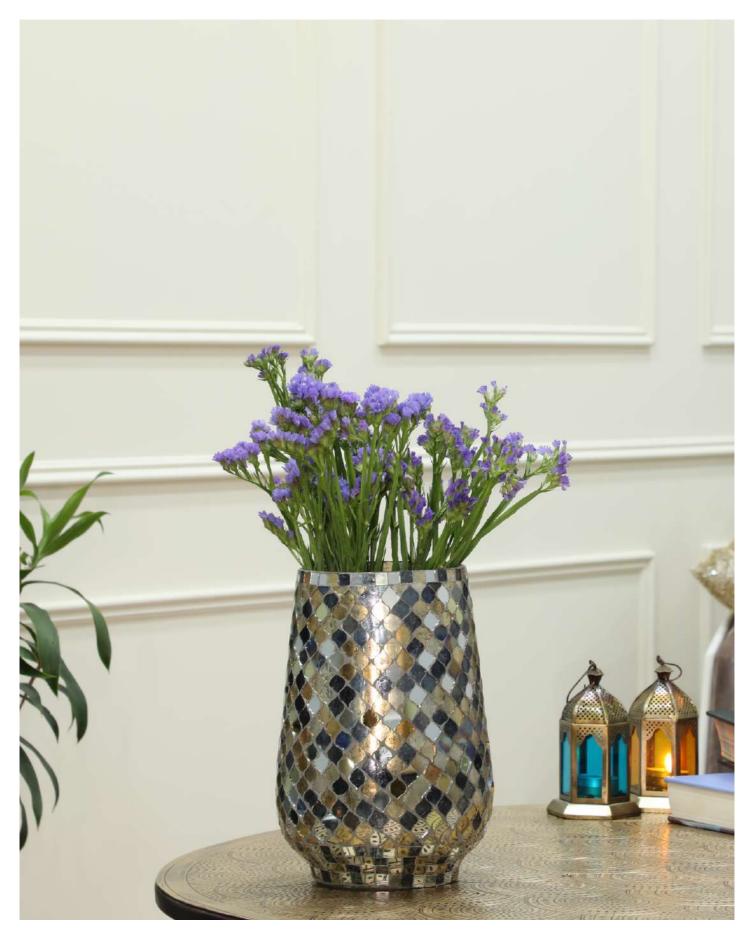

### MOSAIC FLOWER VASE

**PRODUCT CODE:** CT- 545 **DIMENSIONS:** 13.5 X 13.5 X 30 cm

In the kaleidoscope of glass, a mosaic vase emerges — a symphony of colors, curving gracefully in its cylindrical embrace.