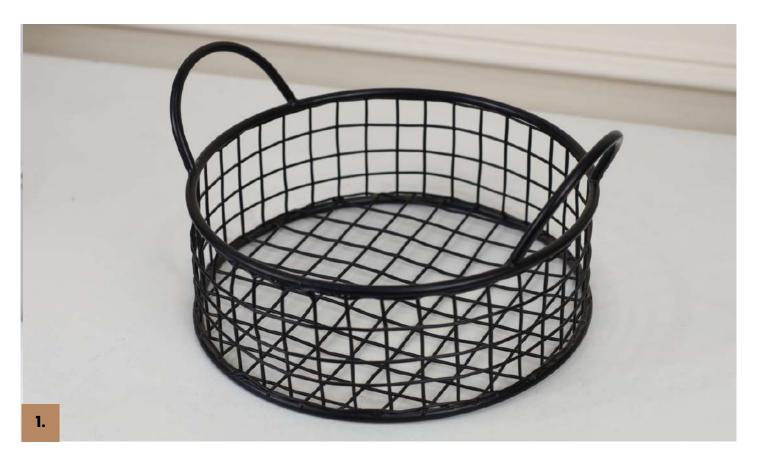

### FRUIT BASKET WITH WOODEN BASE

PRODUCT CODE: CT-599
DIMENSIONS: 27.5 X 18 cm

This durable and functional basket offers ample space to store and showcase your favorite fruits. The combination of metal and wooden elements adds a touch of sophistication to your countertop, making it a beautiful centerpiece.