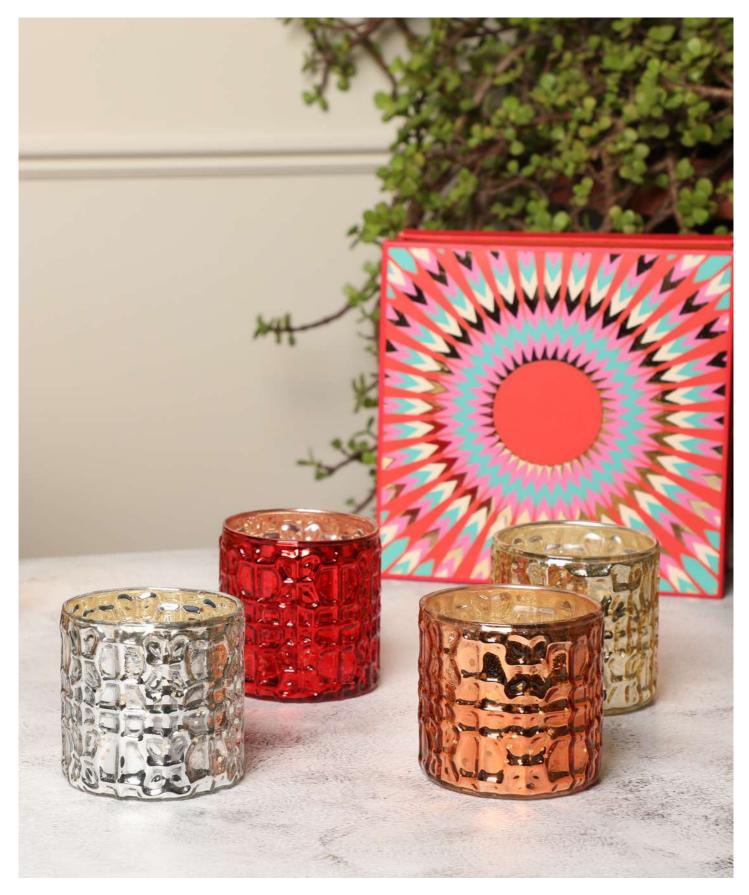

## MERCURY VOTIVES: PACK OF 4

PRODUCT CODE: CT- 516

**DIMENSIONS:** 

Box Size - 27.5 x 27.5 x 5.5 cm Item Size - 7 x 7 x 7 cm Illuminate your space with the stunning Mercury Votives in Multi-Colour. Each pack of four high-quality glass votives is infused with a swirl of cosmic hues, creating an ambiance of soothing, ambient light.