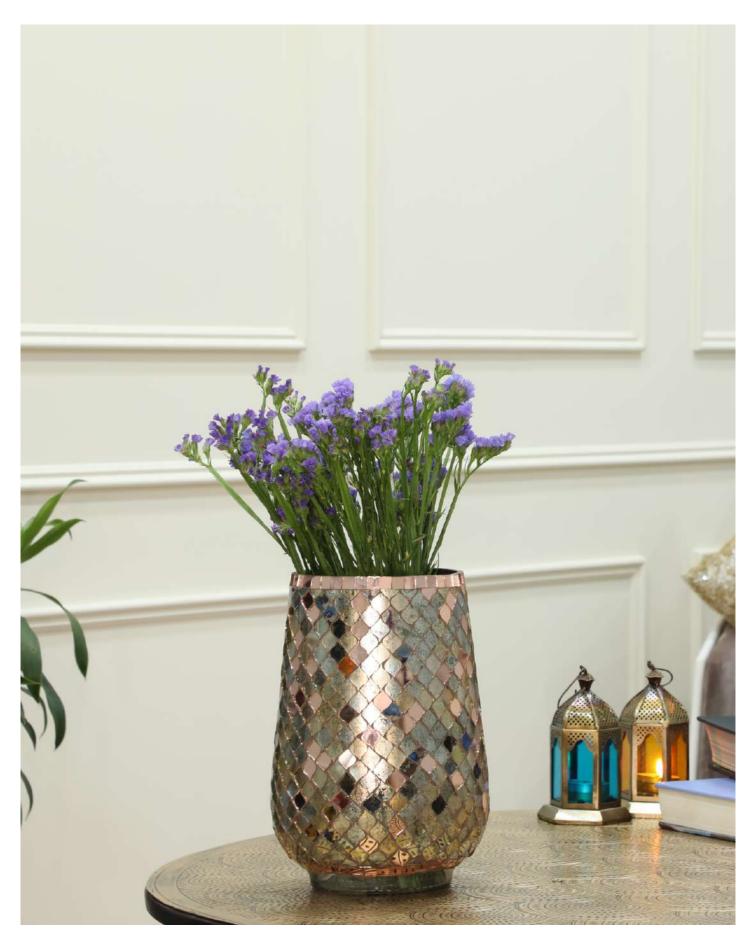

### MOSAIC FLOWER VASE

**PRODUCT CODE:** CT- 545 **DIMENSIONS:** 13.5 X 13.5 X 30 cm

In the kaleidoscope of glass, a mosaic vase emerges — a symphony of colors, curving gracefully in its cylindrical embrace.

# MOSAIC FLOWER VASE

PRODUCT CODE: CT- 550
DIMENSIONS: 20 X 20 X 37 cm

A symphony of shards, a mosaic vessel embracing curves divine, In a cylindrical dance, fragments align, weaving stories entwined.

# MOSAIC FLOWER VASE

PRODUCT CODE: CT- 551
DIMENSIONS: 18 X 18 X 23 cm

In lustrous hues, a mosaic dance emerges, where opulence adorns the vessel's curves, whispering tales of grandeur and allure.