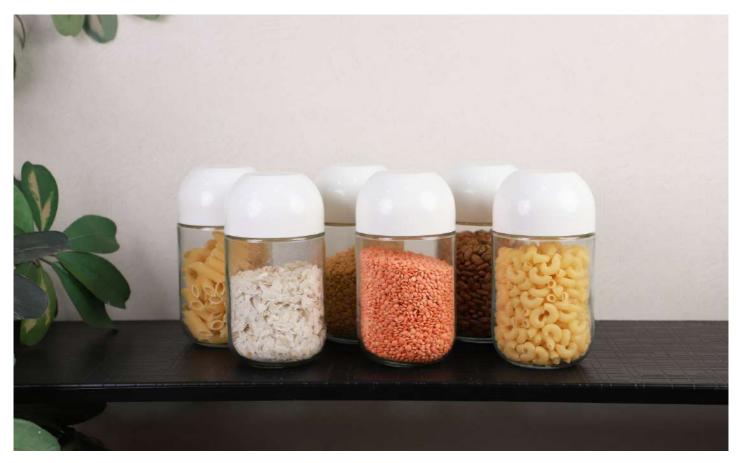

### **GLASS STORAGE JARS**

**PRODUCT CODE:** CT-634, CT-633 & CT-632 **DIMENSIONS:** 

600 ML - 9 X 16.5 cm 800 ML - 8.6 X 21.5 cm 1000 ML - 9 X 9 X 25 cm A kitchen essential that combines functionality and aesthetics seamlessly. Providing you with a versatile storage solution for a wide range of ingredients and snacks. Embrace the art of culinary organization with our Glass Storage Jars, as they effortlessly declutter your pantry and elevate your kitchen decor.