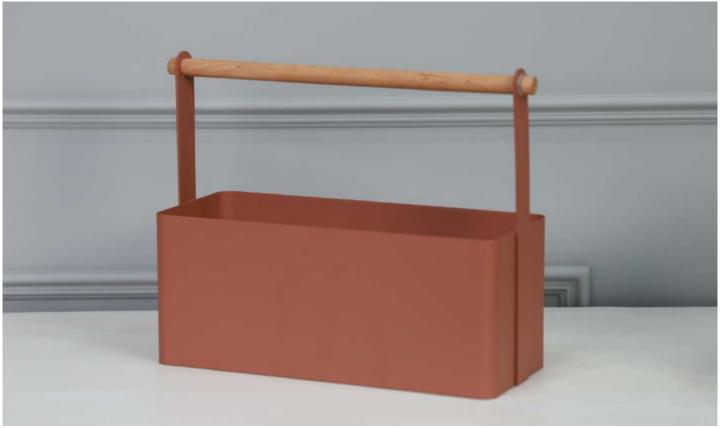

## STORAGE CADDY WITH WOODEN GRIP

PRODUCT CODE: CT-598
DIMENSIONS: 32 x 24.5 x 12 cm

The eco-friendly anti-bacterial bamboo rod powder-coated finish ensures resistance to chipping, scratching, fading, and wearing, making it long-lasting with superior color retention.