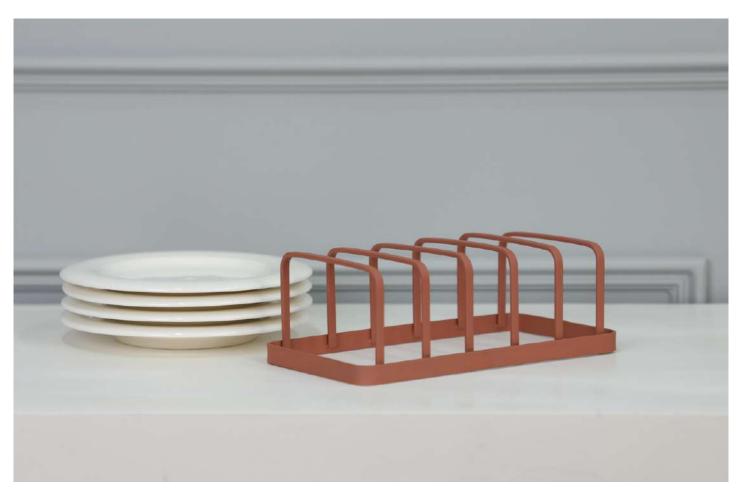

## METAL PLATE HOLDER

PRODUCT CODE: CT-600
DIMENSIONS: 22.2 x 11.5 cm

This eco-friendly holder saves space, dries plates properly, and is perfect for kitchen organization. Embrace style and functionality while conserving space in your home.