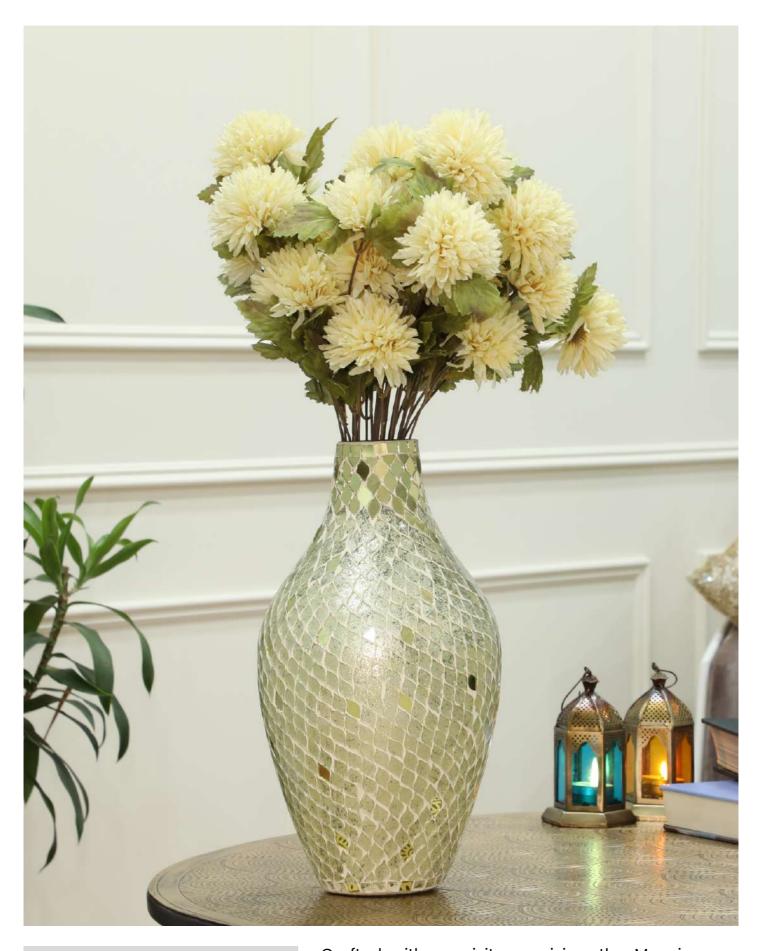

### MOSAIC FLOWER VASE

**PRODUCT CODE:** CT- 545 **DIMENSIONS:** 13.5 X 13.5 X 30 cm

In the kaleidoscope of glass, a mosaic vase emerges — a symphony of colors, curving gracefully in its cylindrical embrace.

# MOSAIC FLOWER VASE

PRODUCT CODE: CT- 550
DIMENSIONS: 20 X 20 X 37 cm

A symphony of shards, a mosaic vessel embracing curves divine, In a cylindrical dance, fragments align, weaving stories entwined.