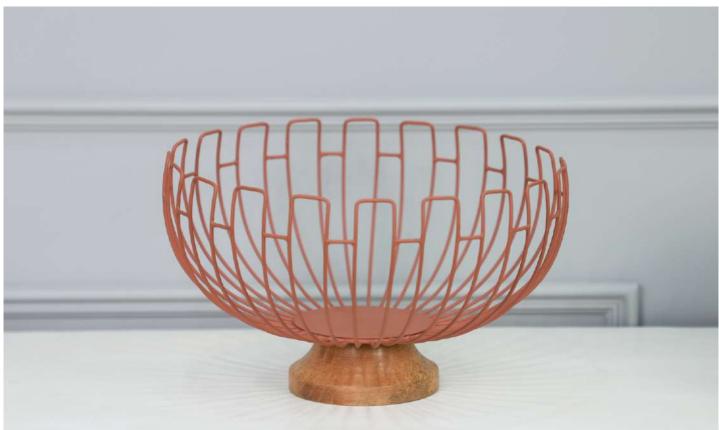

### FRUIT BASKET WITH WOODEN BASE

PRODUCT CODE: CT-599
DIMENSIONS: 27.5 X 18 cm

This durable and functional basket offers ample space to store and showcase your favorite fruits. The combination of metal and wooden elements adds a touch of sophistication to your countertop, making it a beautiful centerpiece.