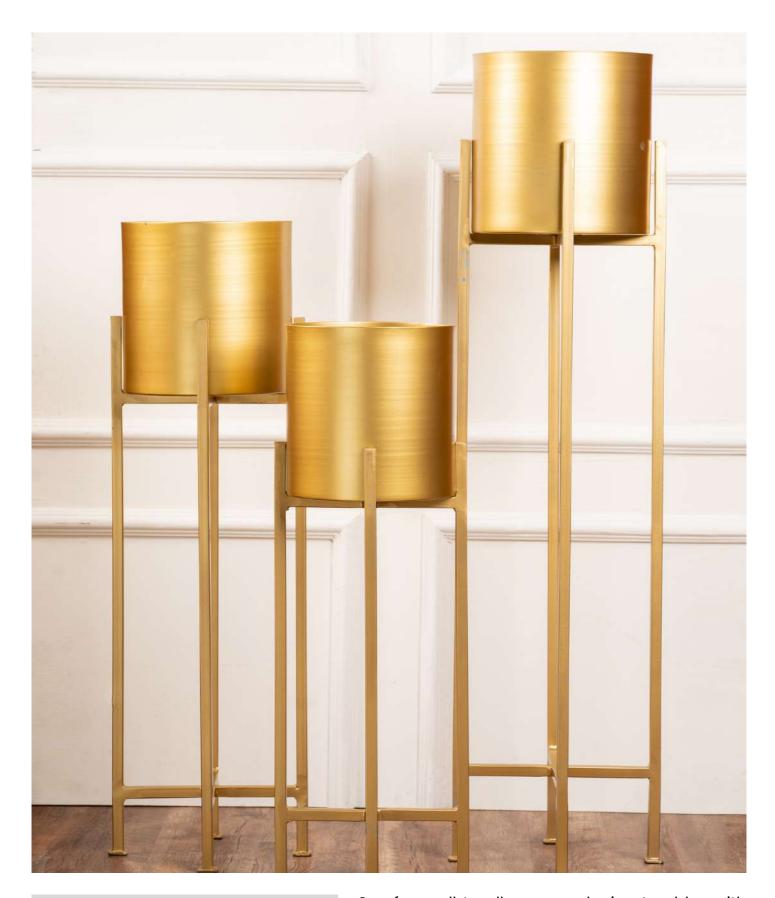

#### SET OF 3 GOLD METAL PLANTERS WITH STAND

**PRODUCT CODE:** CT- 510 **DIMENSIONS:** 

Big: 18.5 X 23.5 X 90 cm Medium: 16.5 X 21.5 X 70 cm Small: 15.5 X 20 X 60 cm Say farewell to all your gardening troubles with the exquisite planter stand collection. Infuse a touch of refinement into your interior by incorporating this set into your decor. With three varying sizes to choose from, it imparts a polished appearance to your living room or balcony.