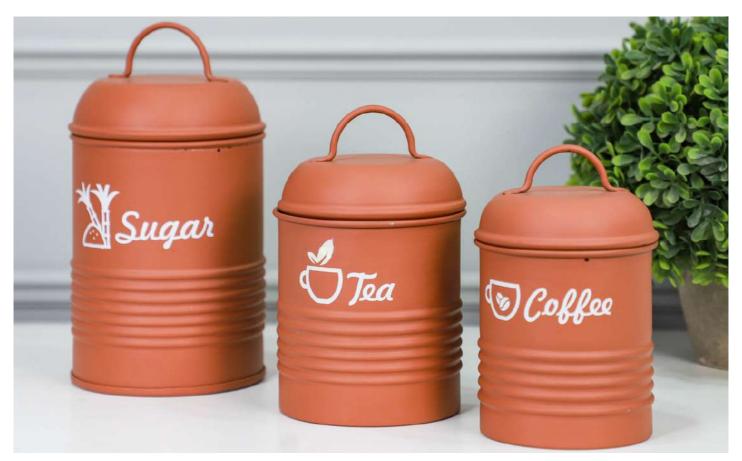

#### SUGAR, TEA, COFFEE CANISTER

**PRODUCT CODE:** CT- 590, CT-591 & CT-592 **DIMENSIONS:** 

Sugar Box - 11.5 X 11.5 X 21 cm Tea Box - 10.5 X 10.5 X 17 cm Coffee Box - 9.5 X 9.5 X 15 cm The sleek round shape adds a touch of elegance to your collection, while the secure lid ensures each brew is as delightful as the first. Elevate your tea experience and keep your kitchen organized with our Round Metal Container.