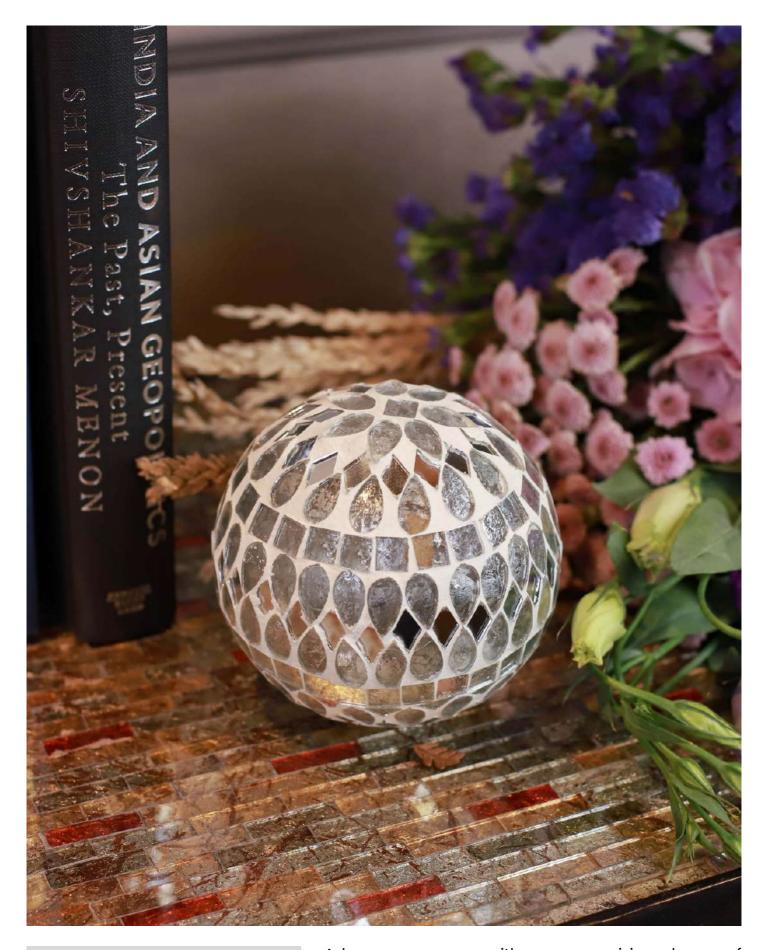

# **DECORATIVE BALL**

PRODUCT CODE: CT-572
DIMENSIONS: 10 X 10 X 10 cm

Adorn your space with a mesmerizing dance of colors, as the mosaic decorative ball whispers timeless elegance in its luxuriously harmonious hues.