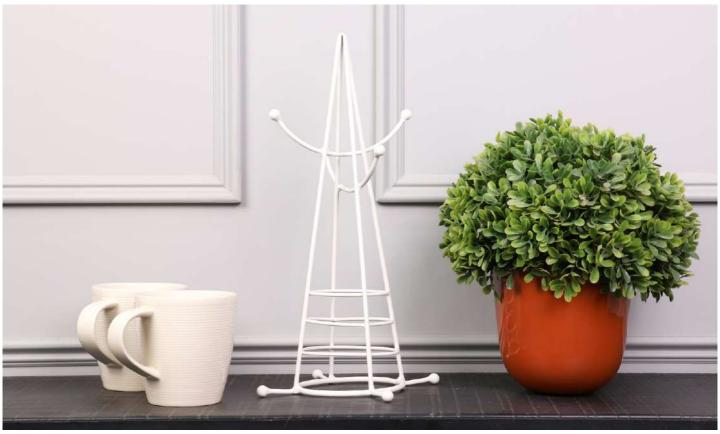

### **COFFEE MUG HOLDER**

PRODUCT CODE: CT-616

DIMENSIONS: 17 x 17 x 30 cm

This holder boasts durability and a sleek appearance. Its striking triangular shape adds a modern touch to your kitchen or dining area, instantly becoming a captivating focal point.