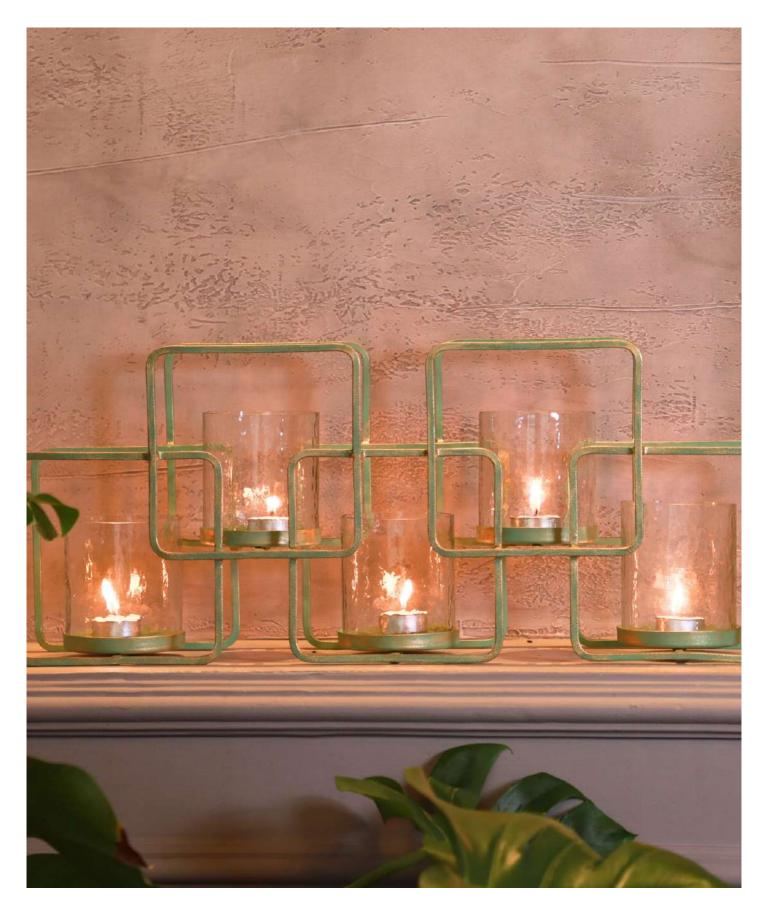

#### FLORAL METAL T-LIGHT HOLDER

**PRODUCT CODE:** CT- 505 **DIMENSIONS:** 

Stand: 26 X 11 X 22 cm Glass: 7.5 X 8 cm Introducing our innovative Metal T-Light Holder Trio, a modern and artistic addition to your decor. Crafted from durable metal, these holders feature a unique T-shaped design that interconnects to form a set of three. Each T-light holder securely cradles your favorite tea lights, creating a captivating play of light and shadows.