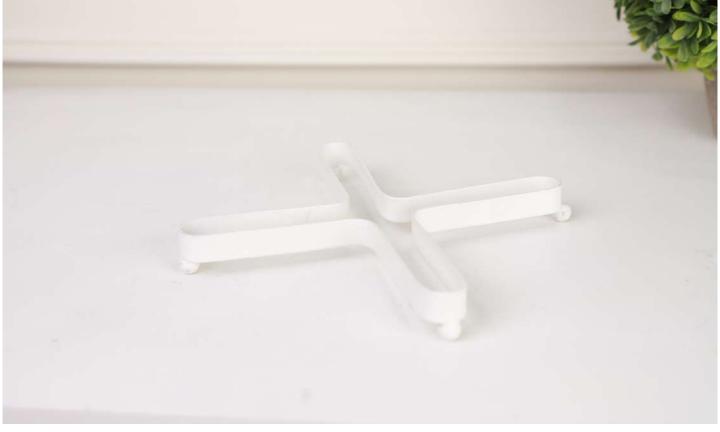

### **METAL TRIVET**

PRODUCT CODE: CT-619
DIMENSIONS: 19 X 19 X 2.5 cm

Simplify your laundry routine and keep your space organized with our White Metal Laundry Basket. Embrace the art of laundry organization and enjoy the convenience of a well-kept and stylish laundry area.