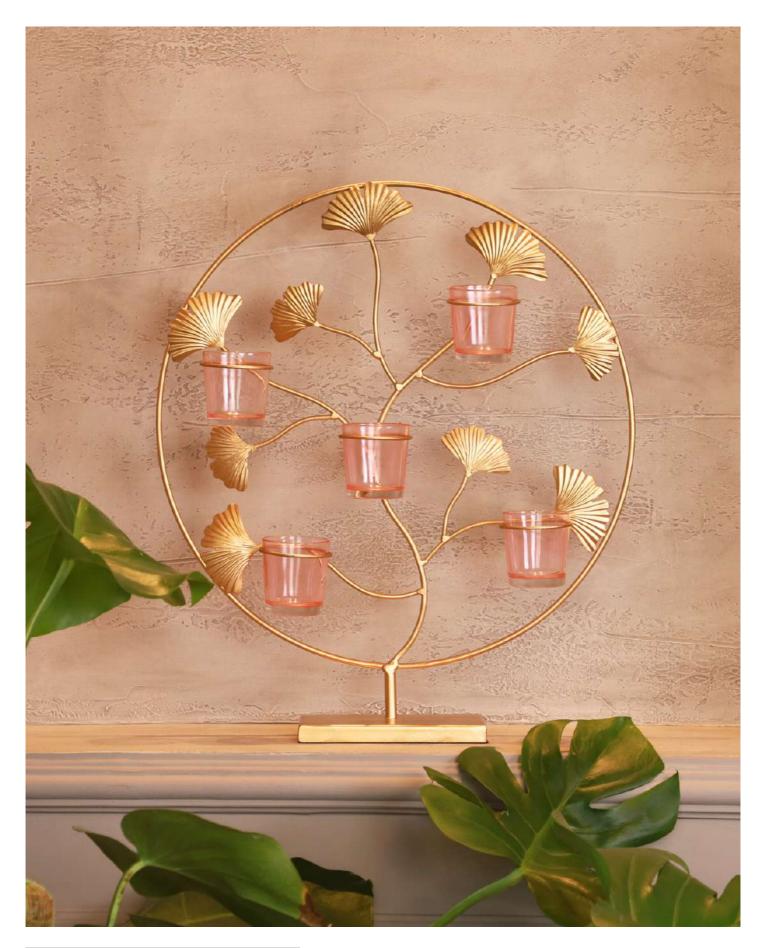

### BLACK & GOLDEN CANDLE STAND

**PRODUCT CODE:** CT- 501 **DIMENSIONS:** 11.5 X 11.5 X 33 cm

Explore ways to brighten the ambiance of your home with our Lotus Leaf Candle Stand. It will help you adorn your home with elegance and grace. The sophisticated design adds a touch of opulence to your home decor.