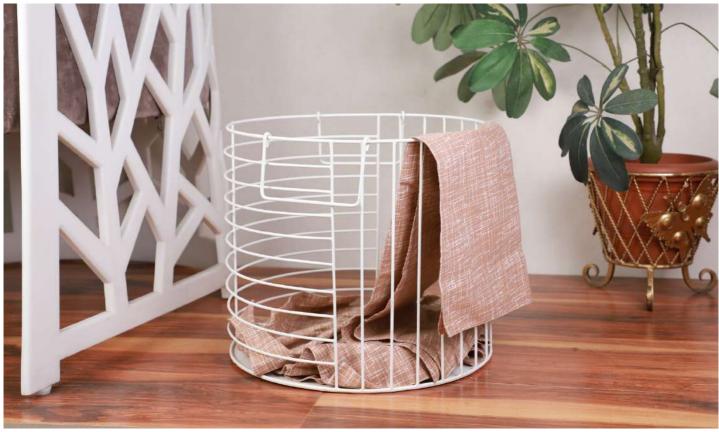

#### **LAUNDRY BASKET**

**PRODUCT CODE:** CT-610 & CT-611 **DIMENSIONS:** 

Big Basket - 35 X 35 X 35 cm Small Basket - 30 X 30 X 30 cm With sturdy handles for effortless carrying, our White Metal Laundry Basket ensures a smooth and efficient laundry routine. Embrace the art of laundry organization and transform your space into a tidy and visually appealing sanctuary.