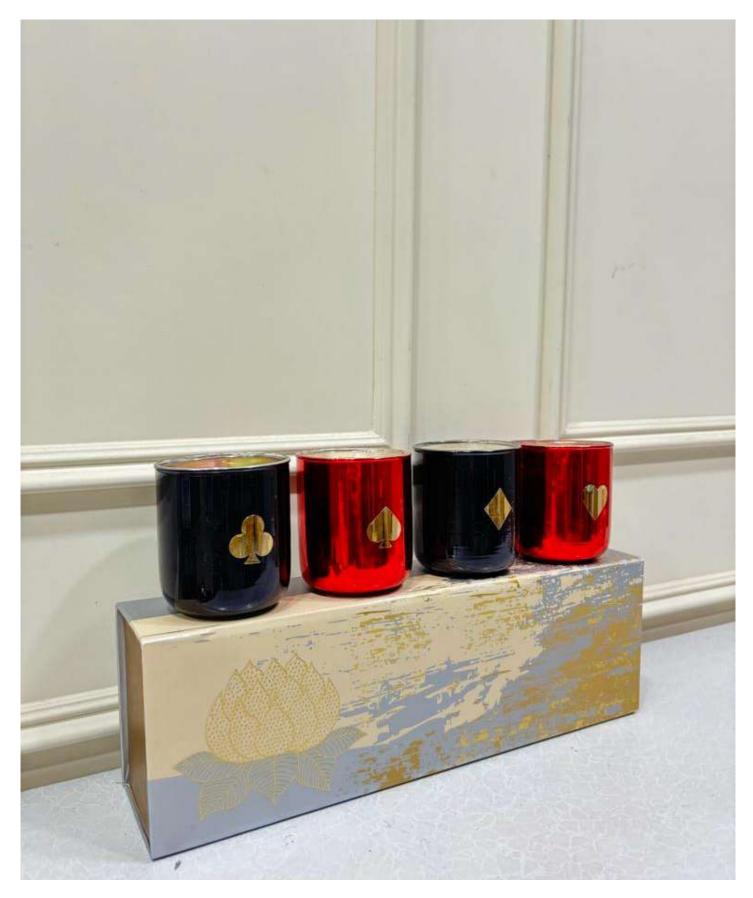

## RED & BLACK VOTIVE SET

**PRODUCT CODE:** CT- 674 **DIMENSIONS:** 

Box Size - 33.5 X 11.5 X 8 cm Item Size - 7 X 7 X 8 cm Add a playful touch to your décor with the Poker Votives in multi color. Each pack of four scented candles features high-quality glass and vibrant hues, delivering indulgent fragrances to transport you to a world of relaxation.

# RED & BLACK VOTIVE SET

PRODUCT CODE: CT- 674

**DIMENSIONS:** 

Box Size - 33.5 X 11.5 X 8 cm Item Size - 7 X 7 X 8 cm Add a playful touch to your décor with the Poker Votives in multi color. Each pack of four scented candles features high-quality glass and vibrant hues, delivering indulgent fragrances to transport you to a world of relaxation.