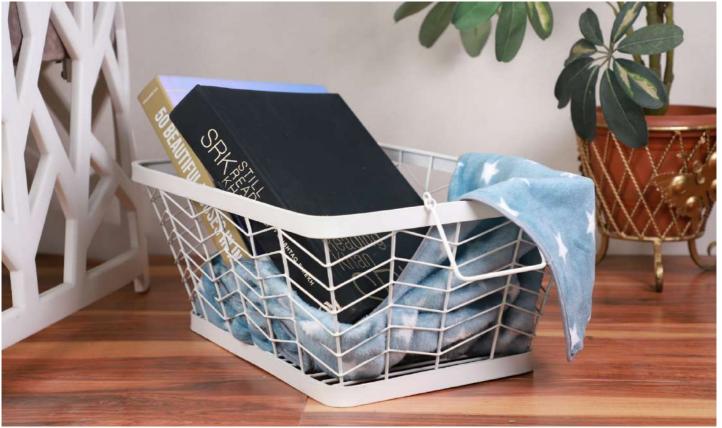

### **METAL TRIVET**

PRODUCT CODE: CT-619
DIMENSIONS: 19 X 19 X 2.5 cm

Simplify your laundry routine and keep your space organized with our White Metal Laundry Basket. Embrace the art of laundry organization and enjoy the convenience of a well-kept and stylish laundry area.

### **METAL TRIVET**

PRODUCT CODE: CT-609
DIMENSIONS: 35 X 35 X 38 cm

Simplify your laundry routine and keep your space organized with our White Metal Laundry Basket. Embrace the art of laundry organization and enjoy the convenience of a well-kept and stylish laundry area.