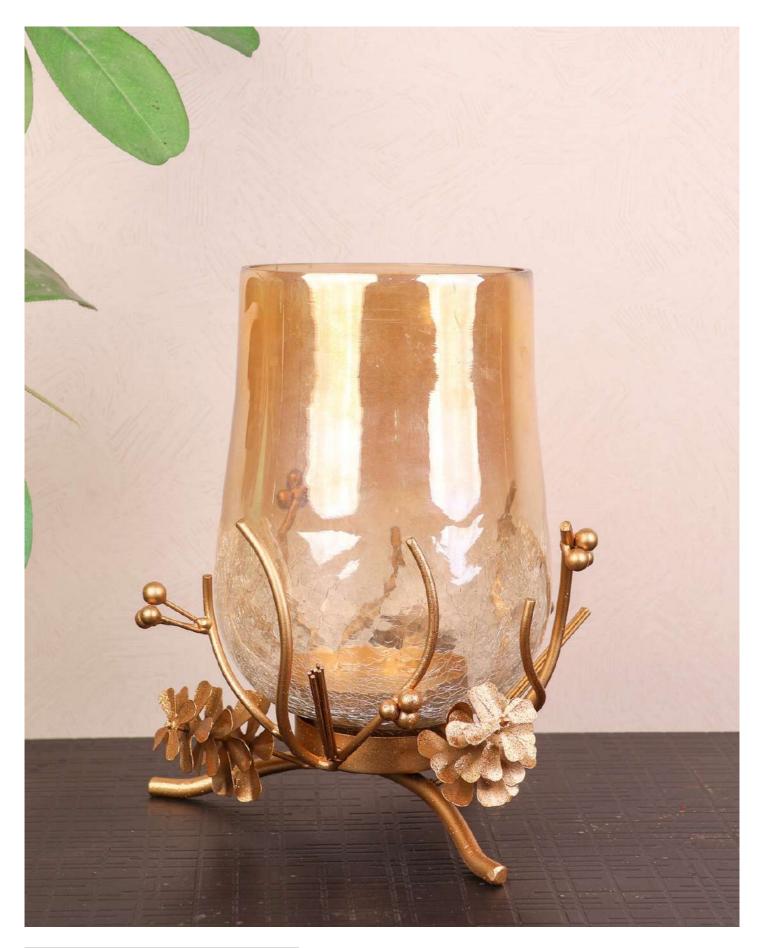

### BLACK & GOLDEN CANDLE STAND

**PRODUCT CODE:** CT- 501 **DIMENSIONS:** 11.5 X 11.5 X 33 cm

Explore ways to brighten the ambiance of your home with our Lotus Leaf Candle Stand. It will help you adorn your home with elegance and grace. The sophisticated design adds a touch of opulence to your home decor.