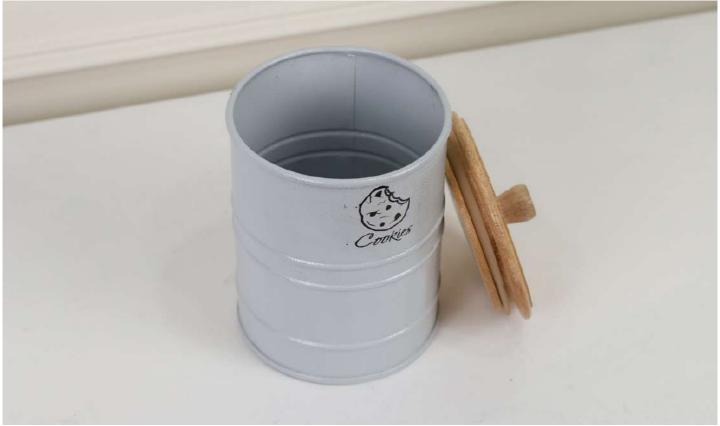

# METAL COOKIE STORAGE CANISTER WITH WOODEN LID

PRODUCT CODE: CT-630
DIMENSIONS: 12 x 12 x 18 cm

This canister is designed to keep your cookies fresh and mouthwatering. The wooden lid adds a touch of rustic elegance, evoking a sense of warmth and nostalgia.