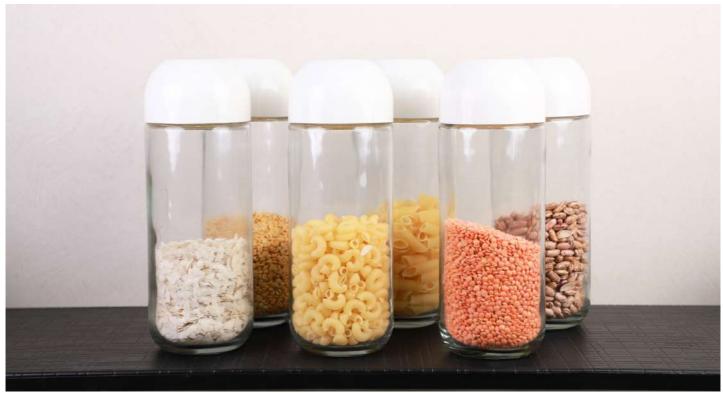

### **GLASS STORAGE JARS**

**PRODUCT CODE:** CT-634, CT-633 & CT-632 **DIMENSIONS:** 

600 ML - 9 X 16.5 cm 800 ML - 8.6 X 21.5 cm 1000 ML - 9 X 9 X 25 cm A kitchen essential that combines functionality and aesthetics seamlessly. Providing you with a versatile storage solution for a wide range of ingredients and snacks. Embrace the art of culinary organization with our Glass Storage Jars, as they effortlessly declutter your pantry and elevate your kitchen decor.