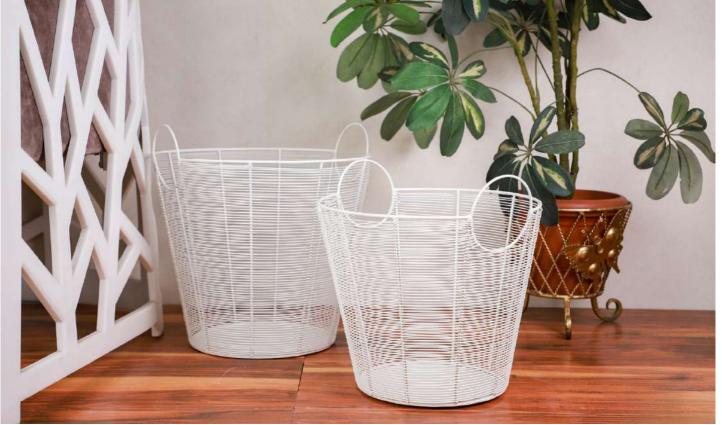

#### **LAUNDRY BASKET**

**PRODUCT CODE:** CT-610 & CT-611 **DIMENSIONS:** 

Big Basket - 35 X 35 X 35 cm Small Basket - 30 X 30 X 30 cm With sturdy handles for effortless carrying, our White Metal Laundry Basket ensures a smooth and efficient laundry routine. Embrace the art of laundry organization and transform your space into a tidy and visually appealing sanctuary.