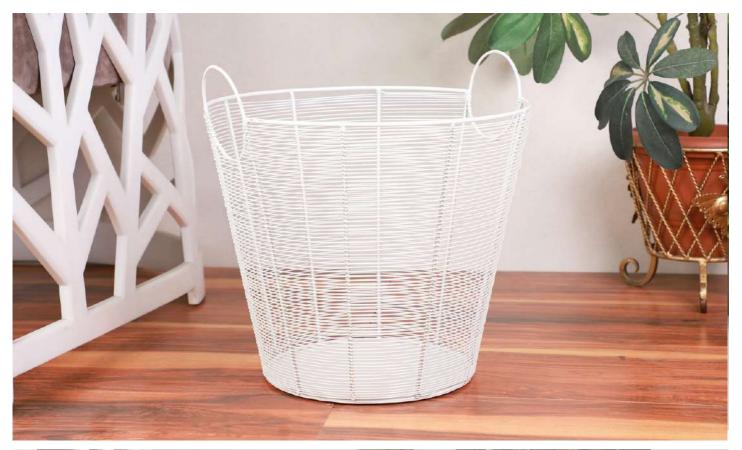

#### **LAUNDRY BASKET**

**PRODUCT CODE:** CT-610 & CT-611 **DIMENSIONS:** 

Big Basket - 35 X 35 X 35 cm Small Basket - 30 X 30 X 30 cm With sturdy handles for effortless carrying, our White Metal Laundry Basket ensures a smooth and efficient laundry routine. Embrace the art of laundry organization and transform your space into a tidy and visually appealing sanctuary.