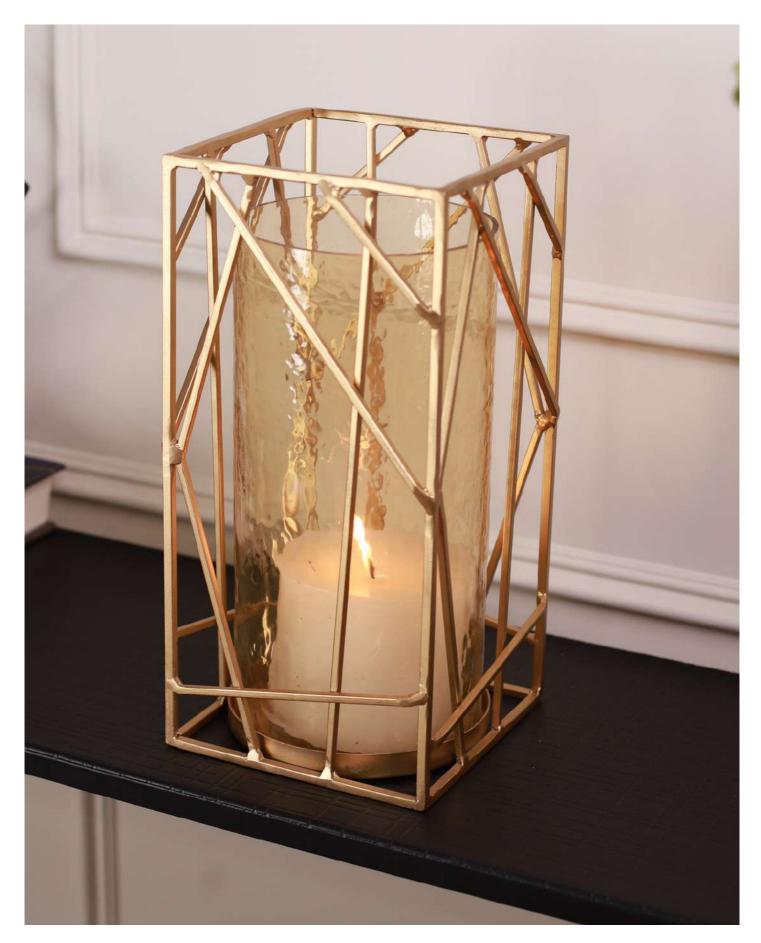

#### **CANDLE HOLDER**

PRODUCT CODE: CT- 546
DIMENSIONS: 18 X 17 X 35 cm

These Framed Lanterns have a minimalist design, yet elegantly draw attention towards the candle nestled within its metal frame.