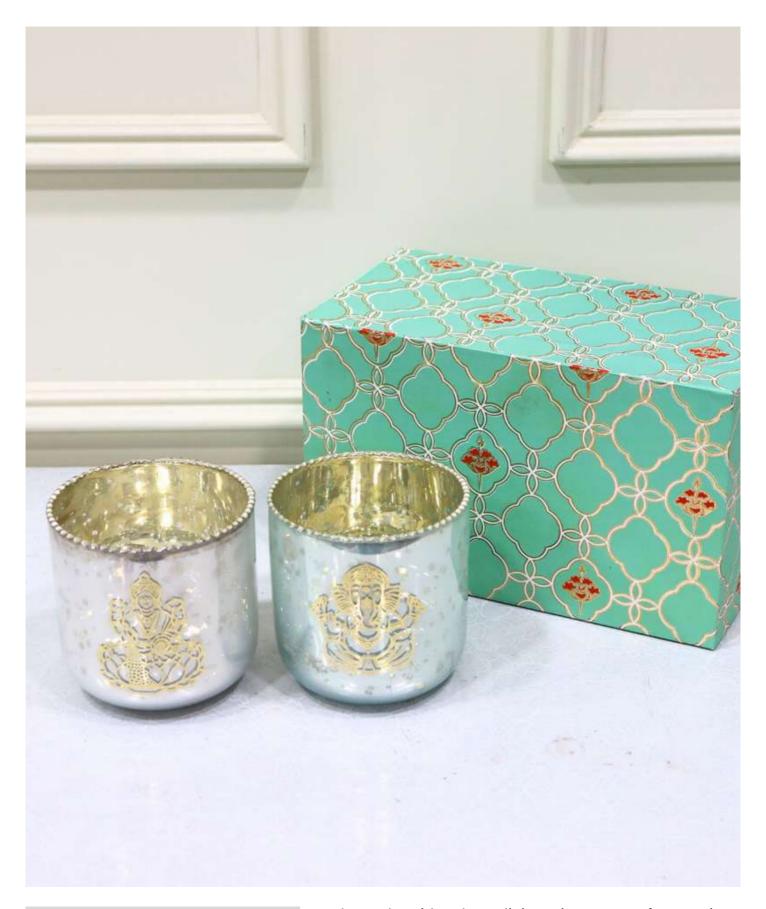

## AQUA FLAME VOTIVE DUO

**PRODUCT CODE:** CT- 676 **DIMENSIONS:** 

Box Size -21.5 X 13 X 11.5 cm Item Size- 9 X 9 X 8.5 cm Adorned with the divine images of Laxmi & Ganesha, this votive offers an eternal flame of prosperity & blessings. Illuminate your space with the warm glow of devotion & create a serene atmosphere filled with positive energy.

## DIVINE FLAME VOTIVE DUO

**PRODUCT CODE:** CT- 675 **DIMENSIONS:** 

Box Size -21.5 X 13 X 11.5 cm Item Size- 9 X 9 X 8.5 cm This votive offers an eternal flame of prosperity & blessings. Illuminate your space with the warm glow of devotion & create a serene atmosphere filled with positive energy.