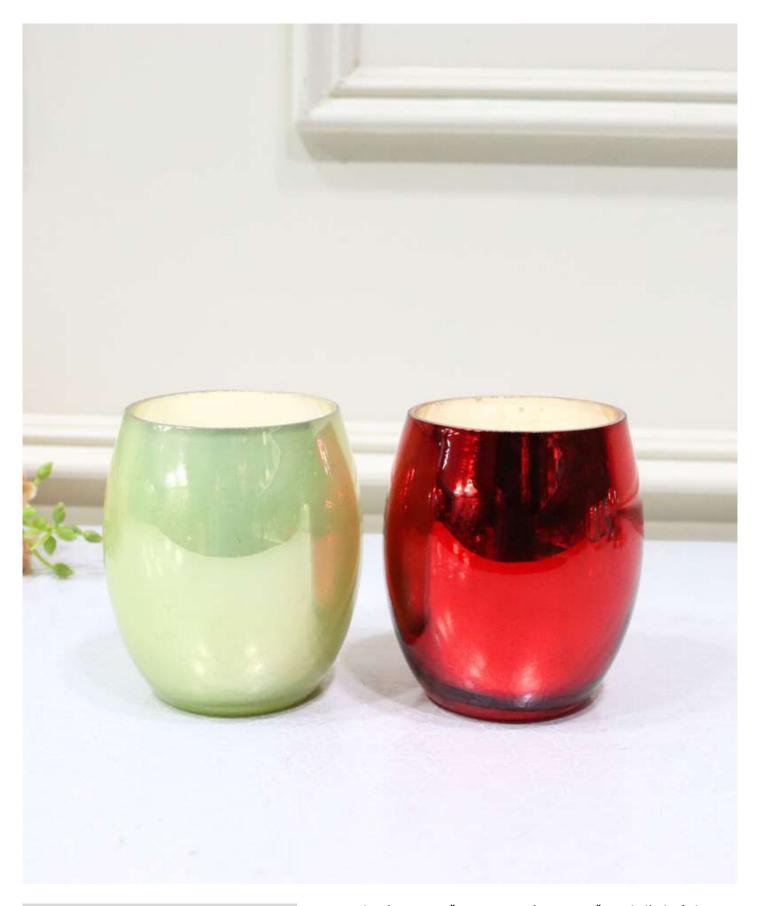

#### **MERRY VOTIVE DUO**

**PRODUCT CODE:** CT- 665 **DIMENSIONS:** 

Item Size- 8 x 8 x 9 cm

Introducing our "Merry Votive Duo," a delightful way to infuse your home with the spirit of the season. This set features two charming votive candles in classic Christmas colors: one in festive red and the other in vibrant green.