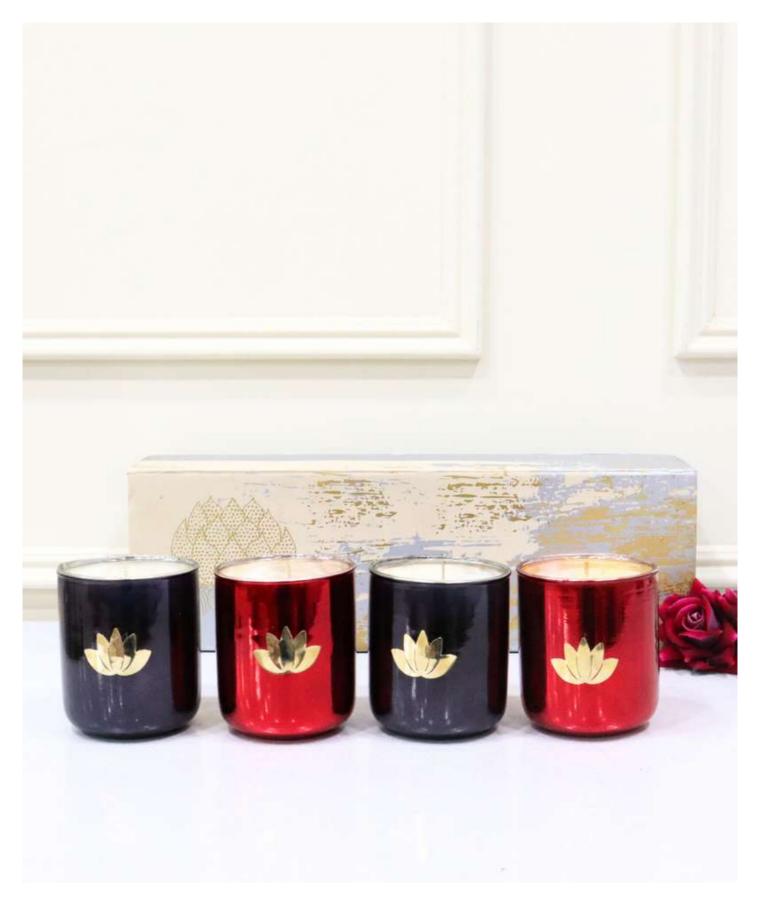

## RED & GOLDEN VOTIVE DUO

PRODUCT CODE: CT- 663

**DIMENSIONS:** 

Item Size- 8 X 8 X 9 cm

Perfect for creating a warm & inviting glow. Perfect for creating a romantic atmosphere or adding a dash of regal charm to your space. Elevate your decor with this striking fusion of color & style.