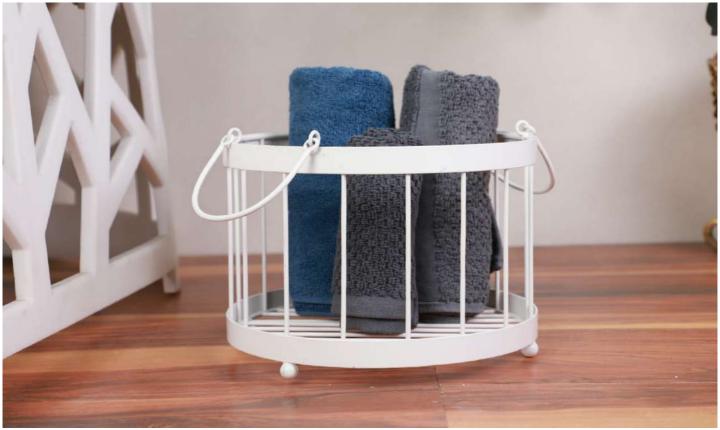

## METAL WALL MOUNTED BASKET

PRODUCT CODE: CT-627
DIMENSIONS: 26 X 14 X 10 cm

This basket is designed to be easily mounted on the wall, providing a convenient and stylish way to keep your belongings organized and within reach. Its modern and minimalist design complements any room's decor, adding a touch of elegance to your space.