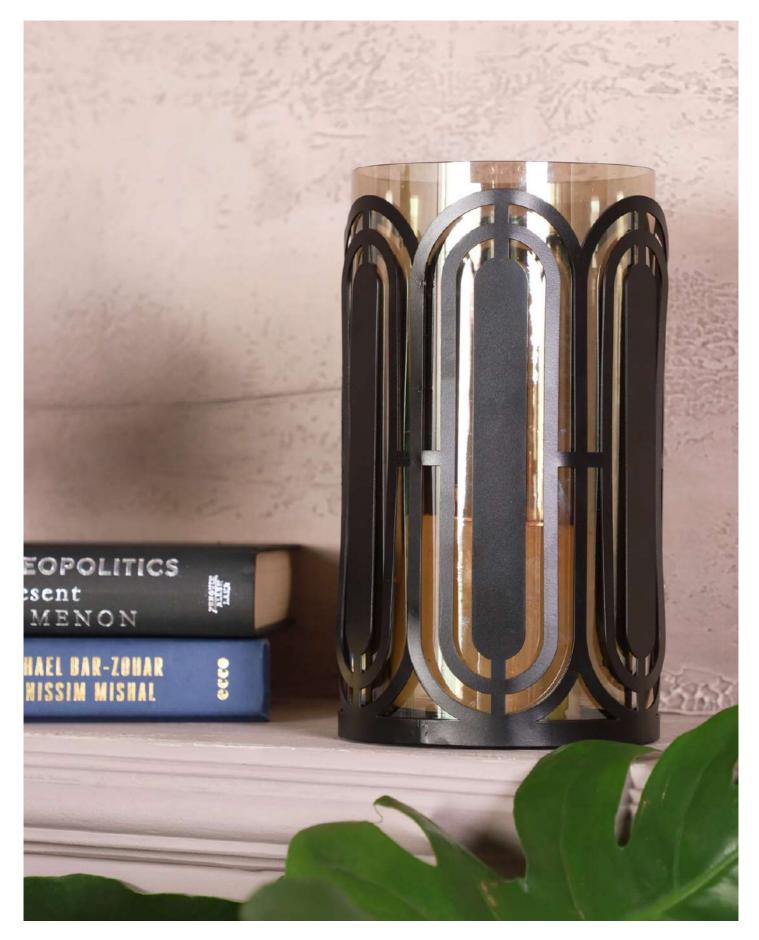

PRODUCT CODE: CT- 561

DIMENSIONS: 18 X 18 X 42 cm

This unusual lantern features a black metal framework with open sides and a glass cylinder to enclose the candle. Perfect for use throughout the year, internally or in the garden over the summer.