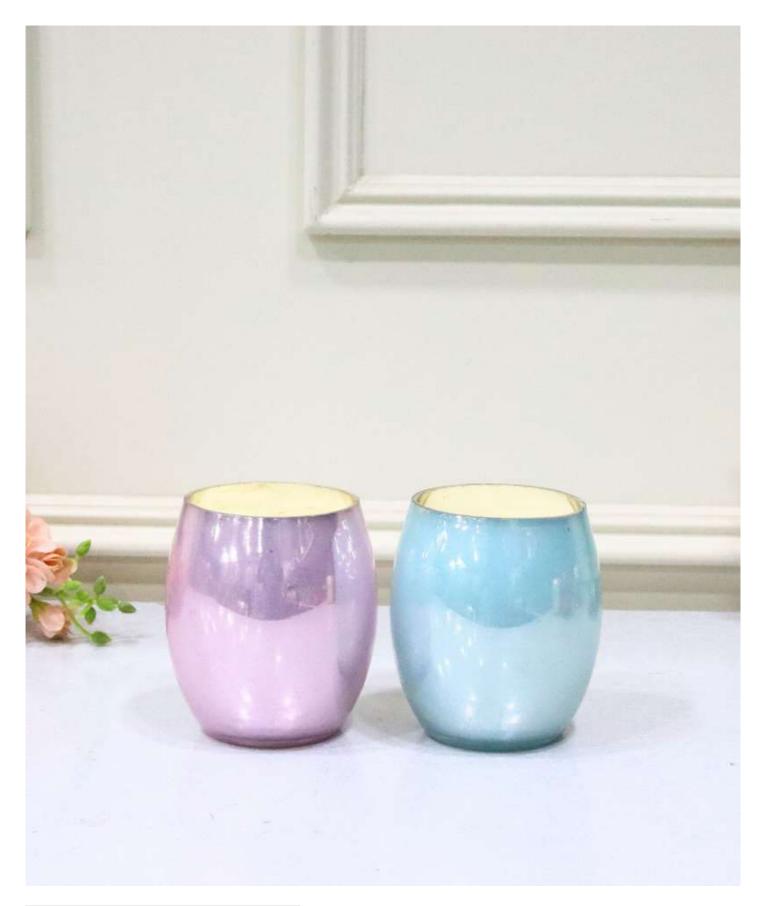

#### PASTEL DREAMS VOTIVE DUO

PRODUCT CODE: CT- 666

**DIMENSIONS:** 

Item Size-8 x 8 x 9 cm

Whether you're setting the mood for a spa night, a romantic dinner, or simply seeking to infuse your space with a sense of serenity, our Pastel Dreams Candle Votive Duo is the perfect choice. Illuminate your surroundings with these graceful pastel candles and let their soothing glow enhance the atmosphere of your home.