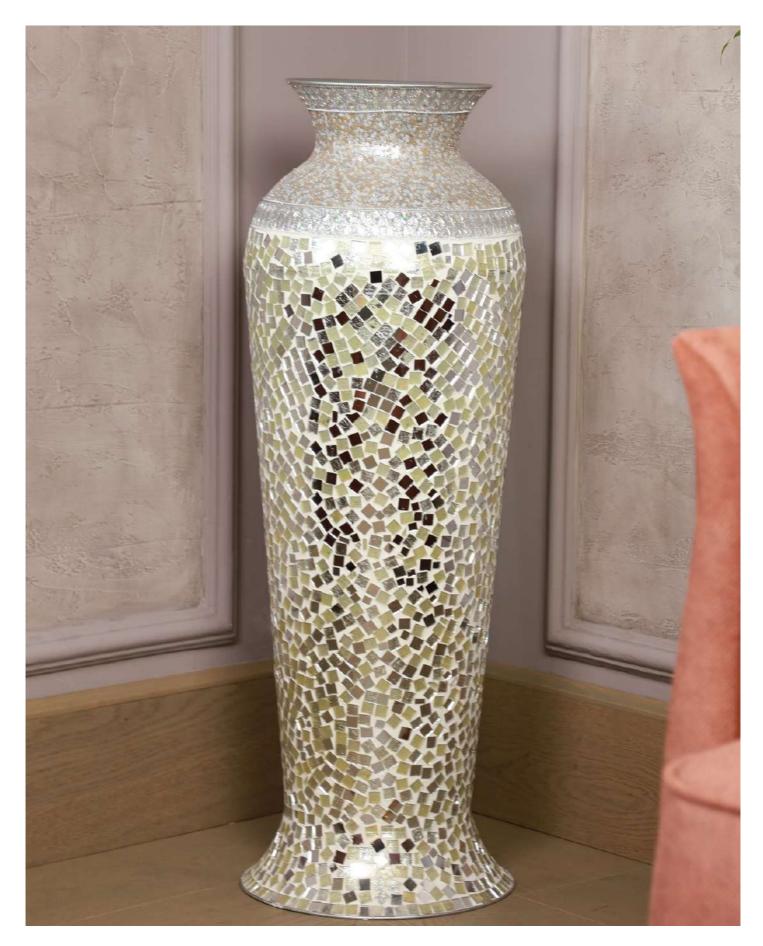

Glistening with opulent allure, this Mosaic vase bestows an exquisite harmony of lavishness upon any space it graces.

PRODUCT CODE: CT-578

DIMENSIONS: 20 X 20 X 51 cm

Behold the resplendent artistry, A mosaic tapestry, crafted with precision, A lux-toned vase, adorned with harmony, A testament to elegance, an eternal vision.