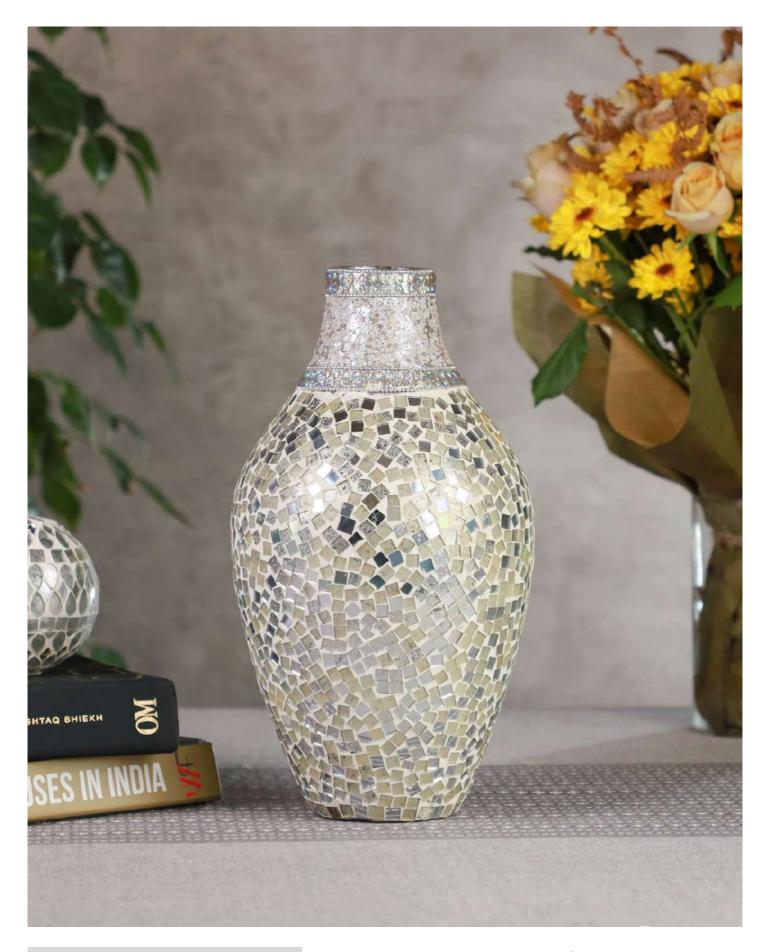

# MOSAIC FLOWER VASE

PRODUCT CODE: CT- 556
DIMENSIONS: 19 X 19 X 36 cm

In the golden symphony of hues, a lux-toned mosaic vase emerges, casting a spell of opulence that even time envies.

PRODUCT CODE: CT- 557
DIMENSIONS: 19 X 19 X 21.5 cm

In the opulent realm of mosaic art, a candle holder emerges, adorned in lux tones, a shimmering testament to elegance and grace.

PRODUCT CODE: CT- 558

DIMENSIONS: 21 X 21 X 21 cm

In the opulent realm of mosaic art, a vase emerges, adorned in lux tones, a shimmering testament to elegance and grace.