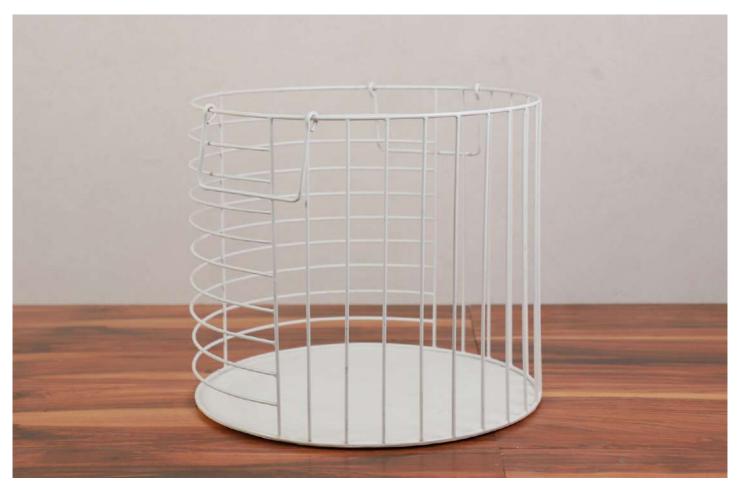

#### **LAUNDRY BASKET**

**PRODUCT CODE:** CT-610 & CT-611 **DIMENSIONS:** 

Big Basket - 35 X 35 X 35 cm Small Basket - 30 X 30 X 30 cm With sturdy handles for effortless carrying, our White Metal Laundry Basket ensures a smooth and efficient laundry routine. Embrace the art of laundry organization and transform your space into a tidy and visually appealing sanctuary.