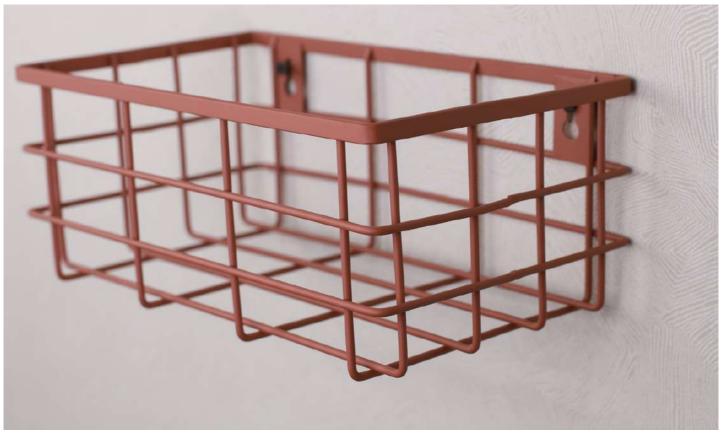

## METAL WALL MOUNTED BASKET

PRODUCT CODE: CT-627
DIMENSIONS: 26 X 14 X 10 cm

This basket is designed to be easily mounted on the wall, providing a convenient and stylish way to keep your belongings organized and within reach. Its modern and minimalist design complements any room's decor, adding a touch of elegance to your space.