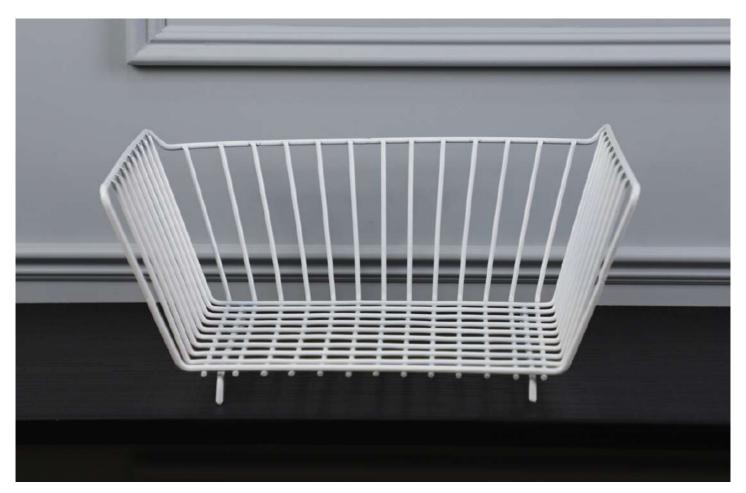

### METAL OVER THE SHELF BASKET

PRODUCT CODE: CT-620
DIMENSIONS: 23 X 30 X 13 cm

Its sleek and practical design fits perfectly over a shelf, maximizing storage potential without taking up valuable counter space.