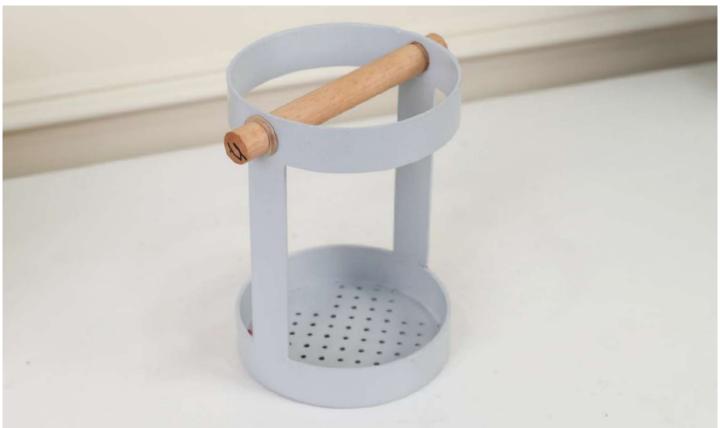

## METAL UTENSIL HOLDER

PRODUCT CODE: CT-625
DIMENSIONS: 10 X 13 X 14 cm

Transforming your cooking area into a haven of efficiency and aesthetics. Elevate your kitchen decor and savor the joy of having your favorite utensils at your fingertips with this chic and reliable holder.