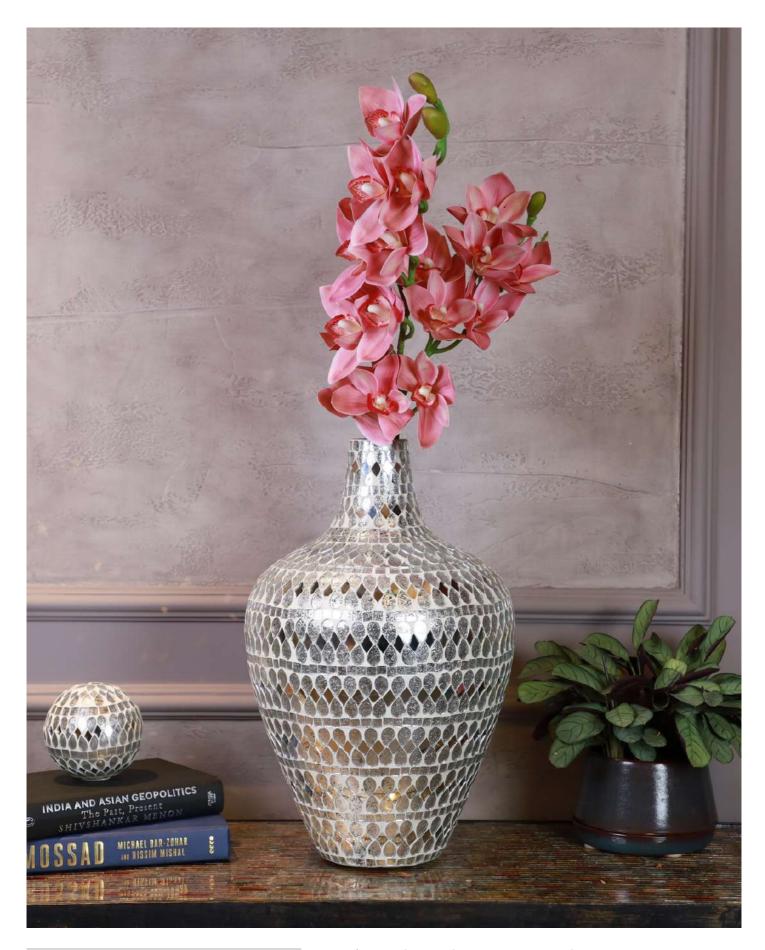

# MOSAIC FLOWER VASE

PRODUCT CODE: CT- 551
DIMENSIONS: 18 X 18 X 23 cm

In lustrous hues, a mosaic dance emerges, where opulence adorns the vessel's curves, whispering tales of grandeur and allure.