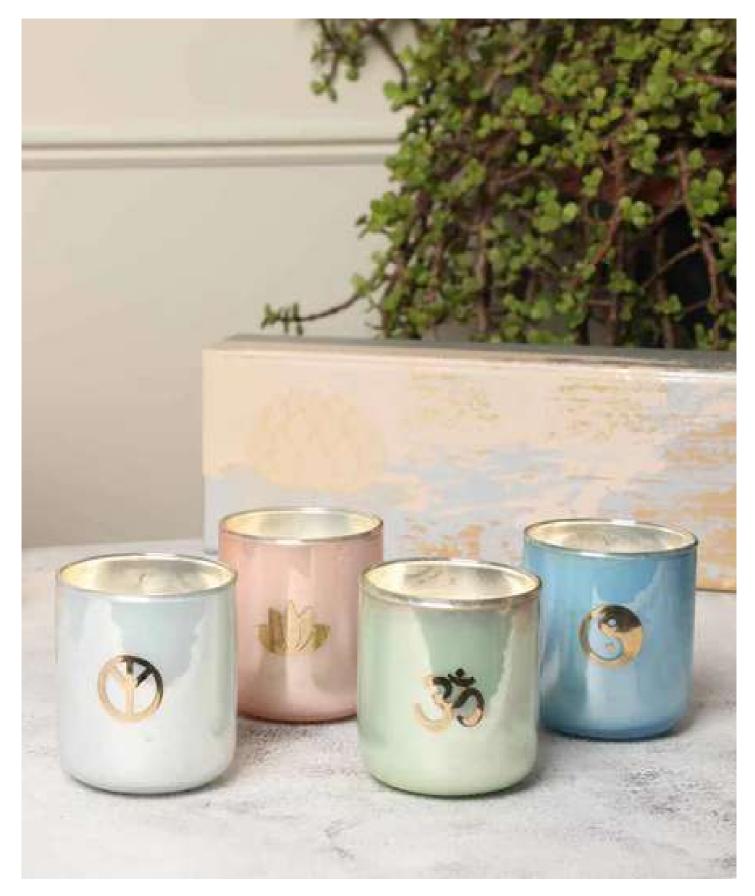

# ANTIQUE VOTIVES: PACK OF 2

PRODUCT CODE: CT- 518

**DIMENSIONS:** 

Box Size -21.5 X 13 X 11.5 cm Item Size- 9 X 9 X 8.5 cm A set of two stunning candles in high-quality glass with an antique finish. Nestled in a luxurious iris box, these candles feature rich, alluring scents that transform any space into a haven of relaxation and indulgence.

## AQUA FLAME VOTIVE DUO

**PRODUCT CODE:** CT- 676 **DIMENSIONS:** 

Box Size -21.5 X 13 X 11.5 cm Item Size- 9 X 9 X 8.5 cm Adorned with the divine images of Laxmi & Ganesha, this votive offers an eternal flame of prosperity & blessings. Illuminate your space with the warm glow of devotion & create a serene atmosphere filled with positive energy.

## DIVINE FLAME VOTIVE DUO

**PRODUCT CODE:** CT- 675 **DIMENSIONS:** 

Box Size -21.5 X 13 X 11.5 cm Item Size- 9 X 9 X 8.5 cm This votive offers an eternal flame of prosperity & blessings. Illuminate your space with the warm glow of devotion & create a serene atmosphere filled with positive energy.