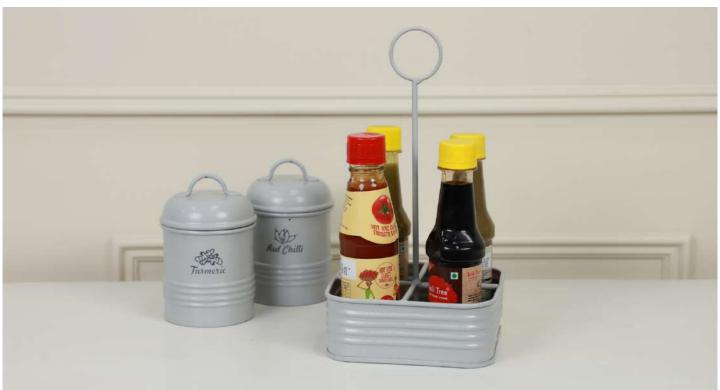

## METAL OIL & VINEGAR HOLDER, MASALA & TURMERIC CANISTER

**PRODUCT CODE:** CT-595, CT-594 & CT-593 **DIMENSIONS:** 

Oil & Vinegar Holder - 14 X 14 X 27.5 cm Masala Box - 9 X 9 X 13.5 cm Turmeric Box - 9 X 9 X 13.5 cm Immerse yourself in the vibrant flavors of our Round Metal Container, a delightful addition to your kitchen. Its sleek and round shape adds a touch of elegance to your spice collection, while the secure lid ensures that the distinctive aroma and taste are preserved to perfection.