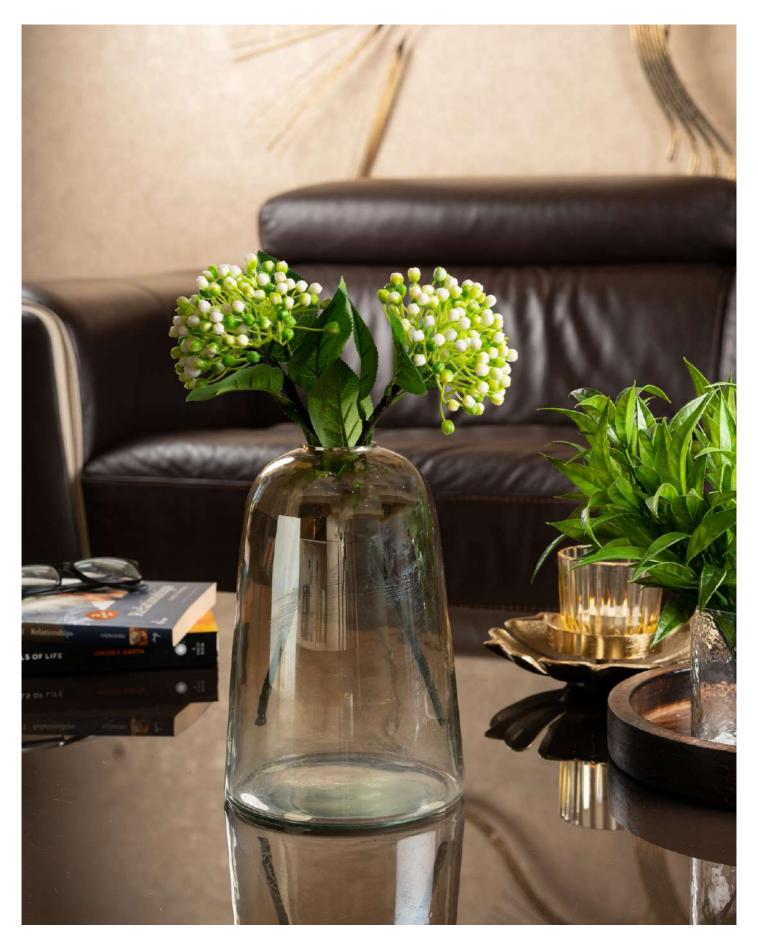

# GLASS DOME VASE: SMALL

PRODUCT CODE: CT- 508
DIMENSIONS: 13.5 X 16 cm

Whether you're showcasing a single, long-stemmed rose or an intricate miniature garden, this glass dome vase adds an element of charm and intrigue to your decor.