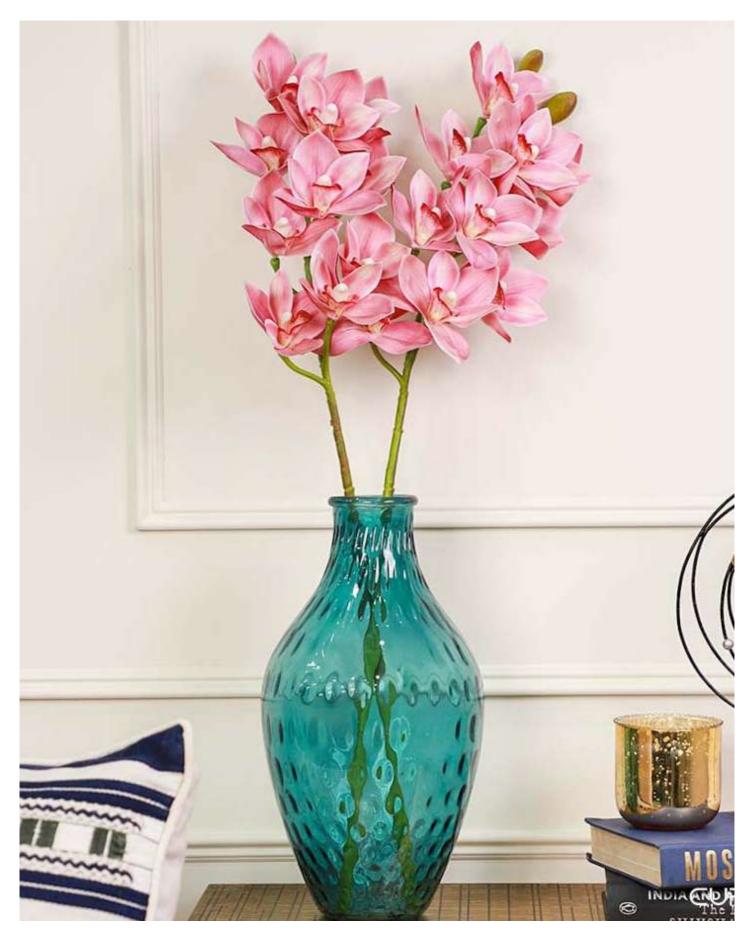

#### GLASS VASE WITH STAND: BIG

PRODUCT CODE: CT- 503

**DIMENSIONS:** 

Stand: 18 X 18 X 24 cm Glass: 15.5 X 15.5 X 25.5 cm This cylindrical vase is a stunning addition to your living room decor, embellished with a captivating textured design and a polished finish. Position it alongside your sofa to infuse your homefront with a revitalizing charm and elevate the aesthetic appeal of your interior.