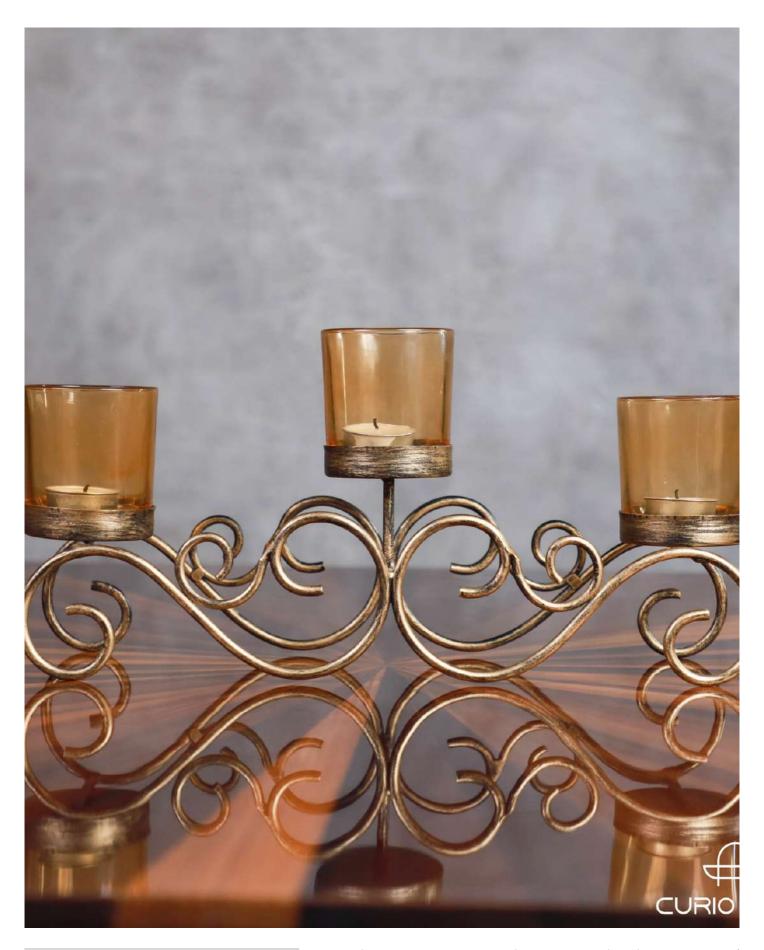

### BLACK & GOLDEN CANDLE STAND

**PRODUCT CODE:** CT- 501 **DIMENSIONS:** 11.5 X 11.5 X 33 cm

Explore ways to brighten the ambiance of your home with our Lotus Leaf Candle Stand. It will help you adorn your home with elegance and grace. The sophisticated design adds a touch of opulence to your home decor.