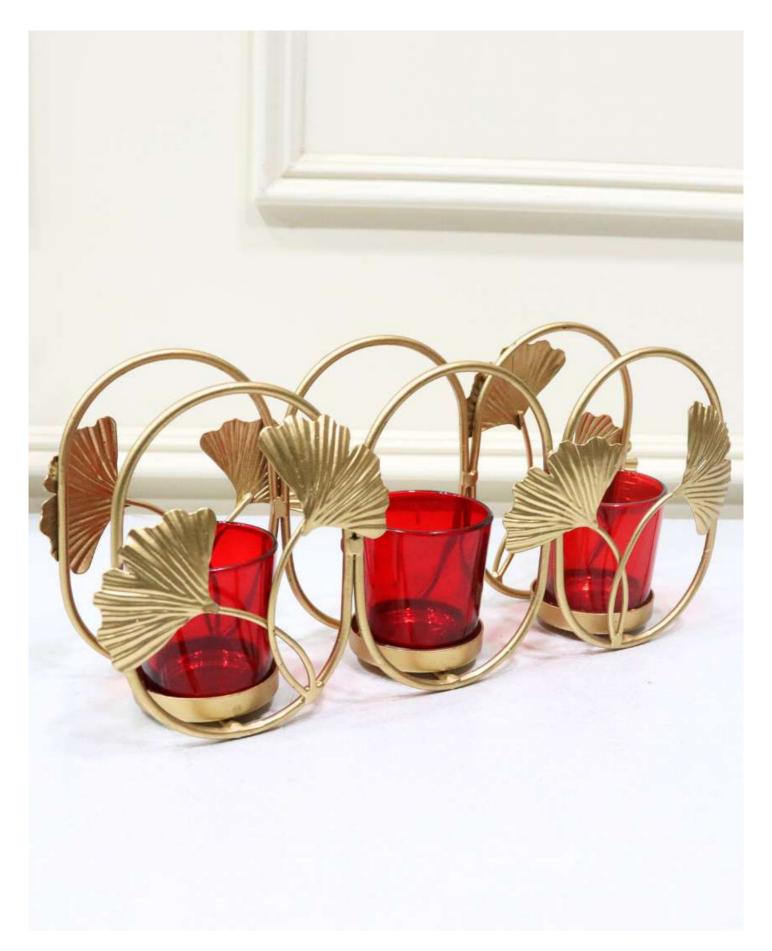

# GOLDEN RED CANDLE HOLDER

PRODUCT CODE: CT- 662
DIMENSIONS: 28 X 8 X 13 cm

Introducing our Golden Floral Candle Holder with a vibrant piece votive. This elegant piece combines intricate floral designs on a golden stand, casting a warm & inviting ambience. Illuminate your space with a touch of sophistication and a vibrant red glow.