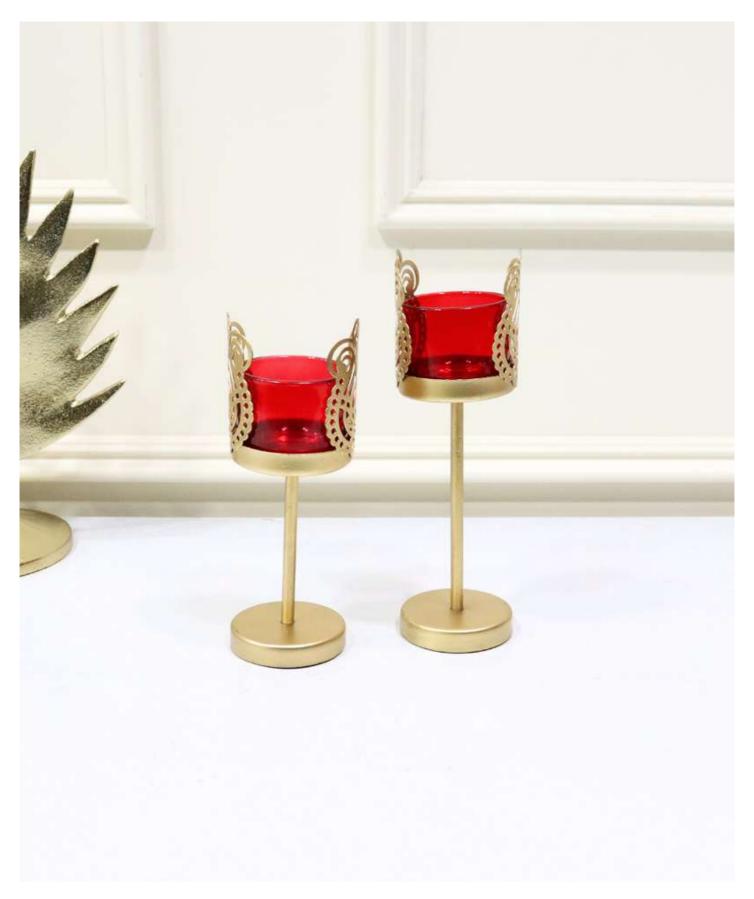

#### ROYAL ELEGANCE VOTIVE STAND

PRODUCT CODE: CT- 656

**DIMENSIONS:** 

Big: 5.5 X 5.5 X 18.5 cm Small: 5.5 X 5.5 X 16 cm Our Votive Stand with its radiant gold base and vibrant red votive candle is the ideal choice. Illuminate your space with the flickering charm of this duo, bringing a golden glow and a rich, inviting ambiance to any room.