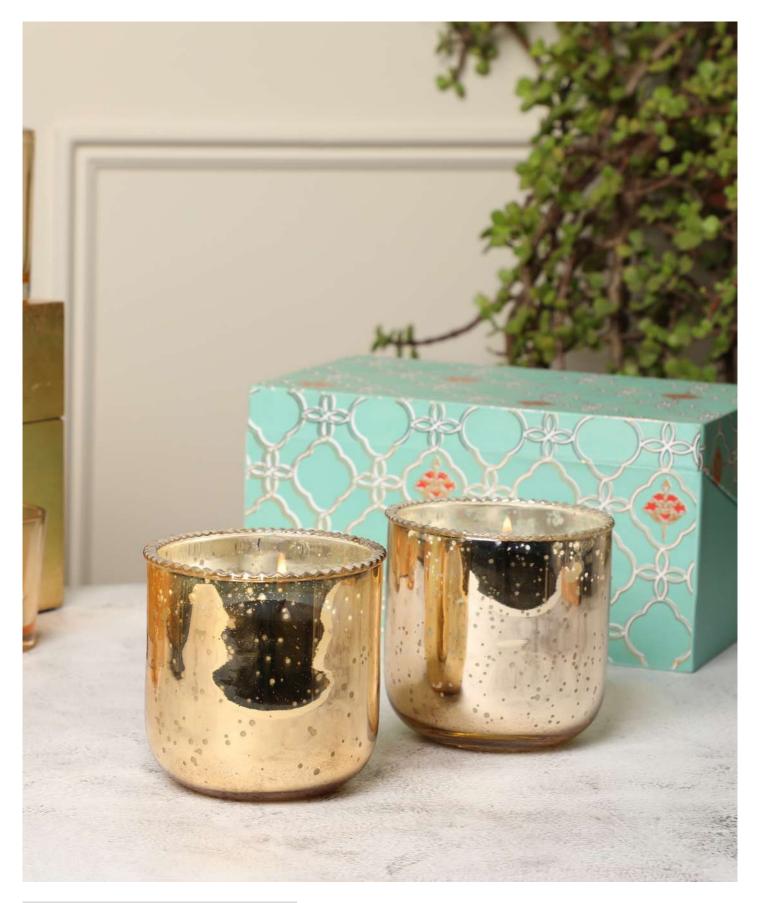

## AQUA FLAME VOTIVE DUO

**PRODUCT CODE:** CT- 676 **DIMENSIONS:** 

Box Size -21.5 X 13 X 11.5 cm Item Size- 9 X 9 X 8.5 cm Adorned with the divine images of Laxmi & Ganesha, this votive offers an eternal flame of prosperity & blessings. Illuminate your space with the warm glow of devotion & create a serene atmosphere filled with positive energy.

## DIVINE FLAME VOTIVE DUO

**PRODUCT CODE:** CT- 675 **DIMENSIONS:** 

Box Size -21.5 X 13 X 11.5 cm Item Size- 9 X 9 X 8.5 cm This votive offers an eternal flame of prosperity & blessings. Illuminate your space with the warm glow of devotion & create a serene atmosphere filled with positive energy.