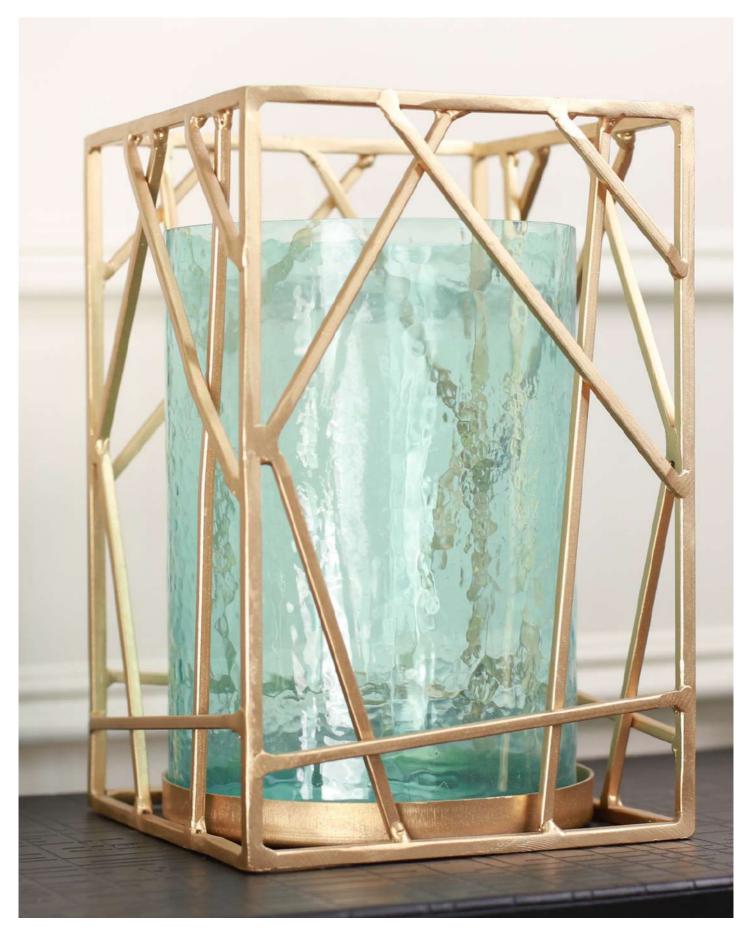

#### **CANDLE HOLDER**

PRODUCT CODE: CT- 546
DIMENSIONS: 18 X 17 X 35 cm

These Framed Lanterns have a minimalist design, yet elegantly draw attention towards the candle nestled within its metal frame.