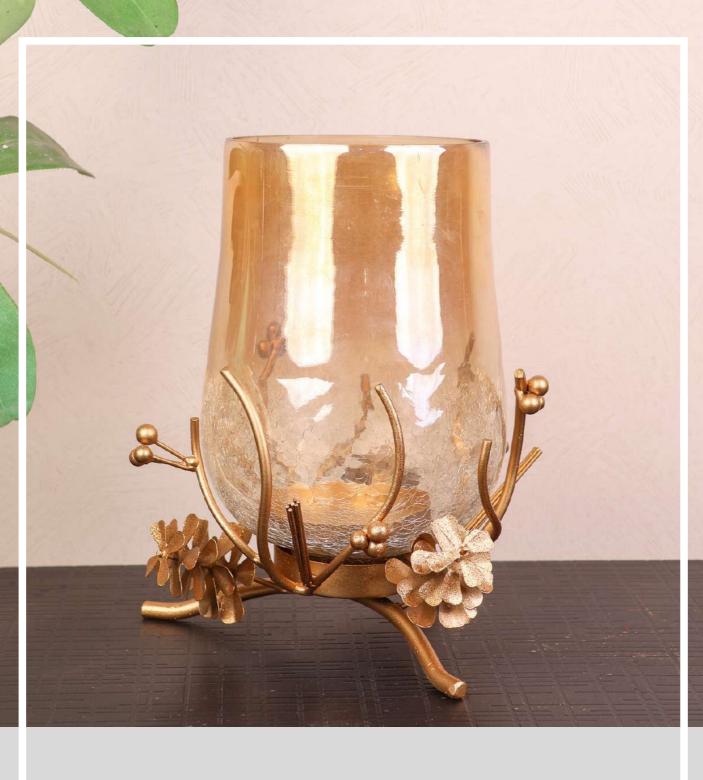

### BLACK & GOLDEN CANDLE STAND

**PRODUCT CODE:** CT- 501 **DIMENSIONS:** 11.5 X 11.5 X 33 cm

Explore ways to brighten the ambiance of your home with our Lotus Leaf Candle Stand. It will help you adorn your home with elegance and grace. The sophisticated design adds a touch of opulence to your home decor.