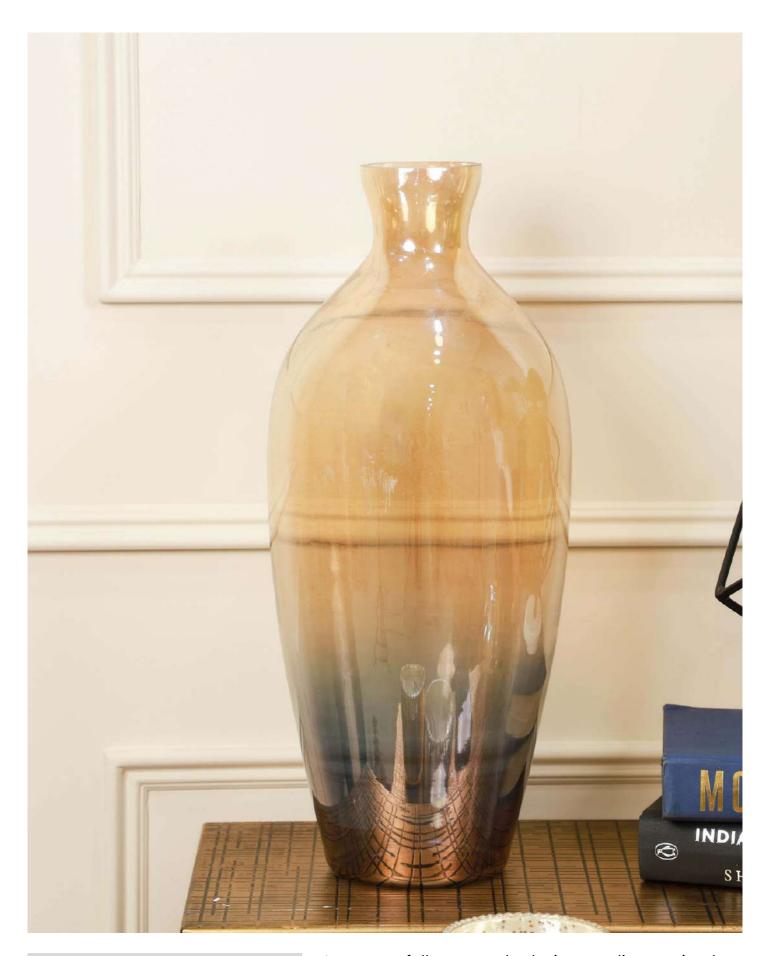

# LUSTER FLOWER VASE

PRODUCT CODE: CT- 552
DIMENSIONS: 18 X 18 X 41 cm

Its gracefully curved design radiates timeless beauty, whether it stands as a statement piece or embraces a vibrant bouquet, breathing life into your cherished decor.