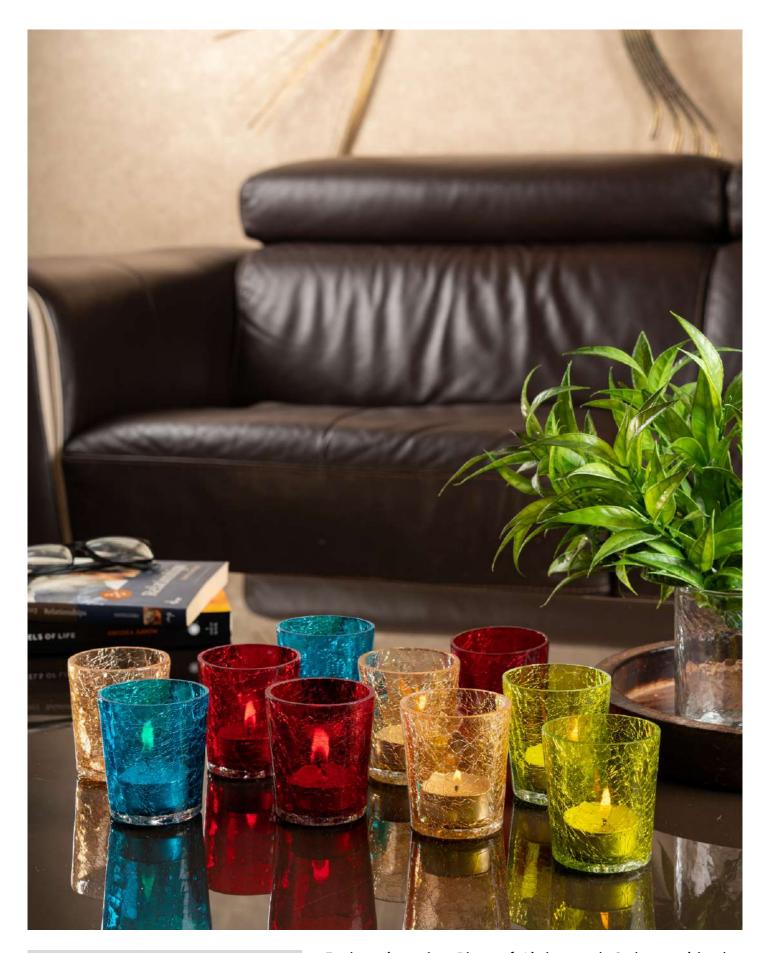

#### GLASS T- LIGHT HOLDERS: SET OF 10

PRODUCT CODE: CT- 512 DIMENSIONS: 6 X 6 X 7 cm Embracing the Play of Light and Colour with the Twinkling Glow of Multicoloured Crackle Glass Tea Light Holders - an Artistic Fusion of Radiance and Texture.