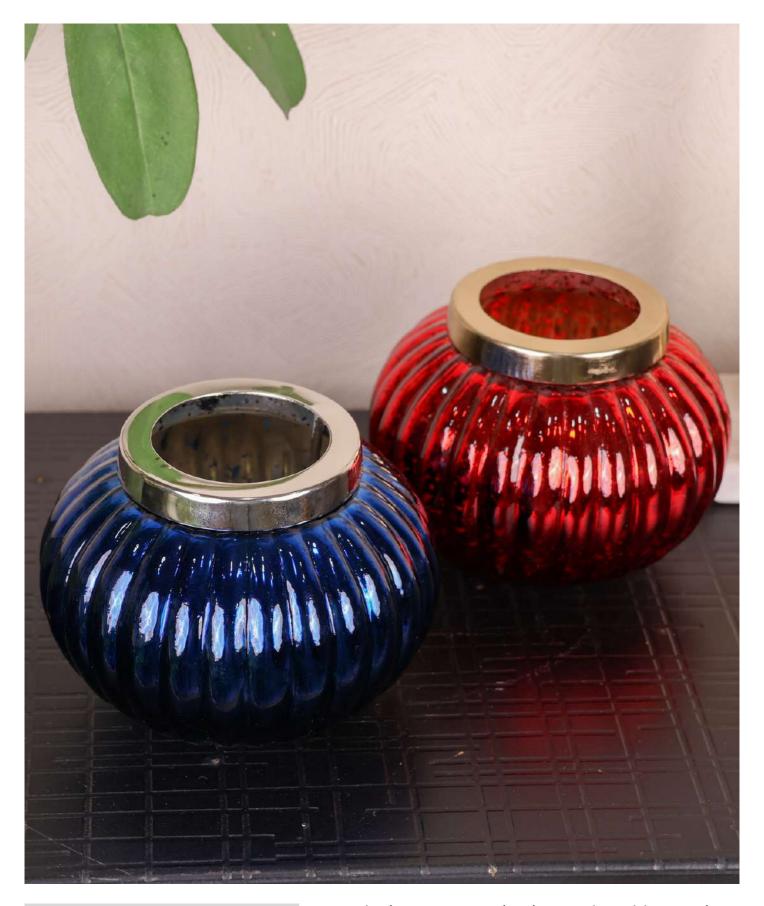

# ROYAL FLAME VOTIVES

**PRODUCT CODE:** CT- 654 **DIMENSIONS:** 

Item Size- 11 X 11.5 X 9 cm

Introducing our captivating red & blue votives. These stunning candle holders are designed to add a touch of elegance and color to your space. The warm rich red and cool calming blue tones create a perfect balance of vibrancy and tranquility.