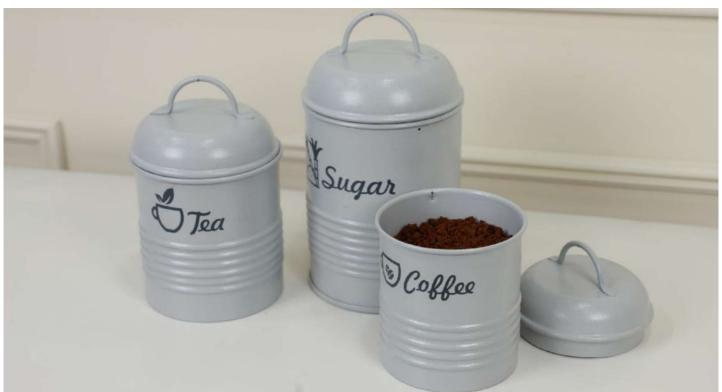

#### SUGAR, TEA, COFFEE CANISTER

**PRODUCT CODE:** CT- 590, CT-591 & CT-592 **DIMENSIONS:** 

Sugar Box - 11.5 X 11.5 X 21 cm Tea Box - 10.5 X 10.5 X 17 cm Coffee Box - 9.5 X 9.5 X 15 cm The sleek round shape adds a touch of elegance to your collection, while the secure lid ensures each brew is as delightful as the first. Elevate your tea experience and keep your kitchen organized with our Round Metal Container.